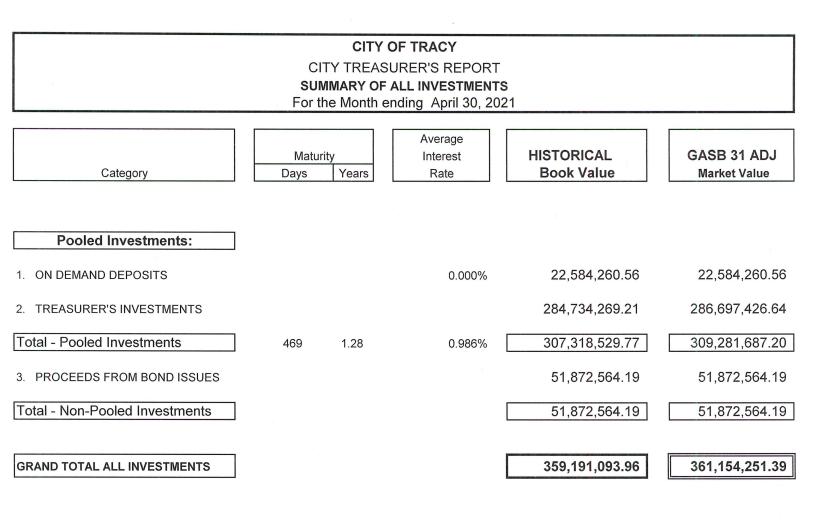

In March 2021, the On Demand Deposits were at \$11,214,069 at the end of the third quarter. Treasurer's Investments Market Value was \$286,581,621 and Bond Proceeds totaled \$52,396,056.

Grand total of all investments was \$350,191,747 in Market Value. Treasurer's Pool 82%, Proceeds from Bonds 15%, and On Demand Deposits 3%.

### 4. STATISTICAL SUMMARY

The following is selected statistical information and trends concerning the Investment Portfolio.

GASB 31 Adjusted

April 30, 2021

TRENDS

|                        | Days  | Maturity<br>Years | Average<br>Int Rate | Book Value     | Market Value   | Difference     |
|------------------------|-------|-------------------|---------------------|----------------|----------------|----------------|
| Benchmark Month (3/95) | 5,993 |                   |                     |                |                |                |
| Last Month 3/21        | 488   | 1.34              | 1.019%              | 295,780,576.08 | 297,795,691.09 | (2,015,115.01) |
| Current Month 4/21     | 469   | 1.28              | 0.924%              | 307,318,529.77 | 309,281,687.20 | (1,963,157.43) |
| FISCAL YEAR AVERAGE    | 506   | 1.39              | 1.092%              | 295,053,654.55 | 297,985,956.77 | (2,932,302.22) |

|                       |                     |                 | HISTORICAL      |                 |                 |
|-----------------------|---------------------|-----------------|-----------------|-----------------|-----------------|
|                       | Pooled              | Pooled          | Monthly         | Total           | Total           |
|                       | Investments         | Investments     | Totals          | Investments     | Investments     |
|                       |                     |                 |                 |                 | · ·             |
|                       | <u>Market Value</u> | Book Value      | <b>Compared</b> | Market Value    | Book Value      |
|                       |                     |                 |                 |                 |                 |
|                       |                     |                 |                 |                 |                 |
|                       | 310,752,906.88      | 306,984,472.93  | April, 20       | 343,033,880.88  | 339,265,446.93  |
|                       | 305,920,992.91      | 301,900,931.69  | May, 20         | 242,546,086.51  | 338,526,025.29  |
|                       | 310,105,195.53      | 306,167,170.06  | June, 20        | 346,038,056.05  | 342,100,130.58  |
|                       | 304,546,064.60      | 300,656,807.99  | July, 20        | 346,793,533.44  | 342,844,678.83  |
|                       | 300,087,062.58      | 296,447,466.40  | August, 20      | 334,977,477.84  | 331,337,881.66  |
|                       | 294,913,328.41      | 291,515,585.95  | September, 20   | 325,877,854.41  | 322,480,111.95  |
|                       | 292,316,713.70      | 289,224,684.05  | October, 20     | 325,187,984.40  | 322,095,954.75  |
|                       | 295,088,850.76      | 292,020,302.32  | November, 20    | 345,755,883.77  | 342,687,335.33  |
|                       | 288,911,216.45      | 285,828,865.32  | December, 20    | 335,113,315.88  | 338,195,667.01  |
|                       | 296,858,026.56      | 294,004,227.47  | January, 21     | 354,215,940.97  | 351,362,142.78  |
|                       | 300,060,927.36      | 297,739,770.14  | February, 21    | 354,599,454.71  | 352,278,297.49  |
|                       | 297,795,691.09      | 295,780,576.08  | March, 21       | 350,191,747.93  | 348,176,632.92  |
|                       | 309,281,687.20      | 307,318,529.77  | April, 21       | 361,154,251.39  | 359,191,093.96  |
|                       |                     |                 |                 |                 |                 |
|                       | Total               | Total           | Total           | Total           | Total           |
| INTEREST EARNINGS     | Current Month       | <u>FY 20-21</u> | FY 19-20        | <u>FY 18-19</u> | <u>FY 17-18</u> |
| Pooled Investments    |                     |                 |                 |                 |                 |
| Interest Earnings Net | 172,996.76          | 2,889,086.93    | 5,001,689.24    | 5,467,763.60    | 3,064,002.92    |
|                       |                     |                 |                 |                 |                 |
| Pooled Investments    |                     |                 |                 |                 |                 |
| Gain (loss) on sale   | (1,963.65)          | 73,620.63       | 545,110.15      | 25,044.87       | (215,306.93)    |
|                       |                     |                 |                 |                 |                 |