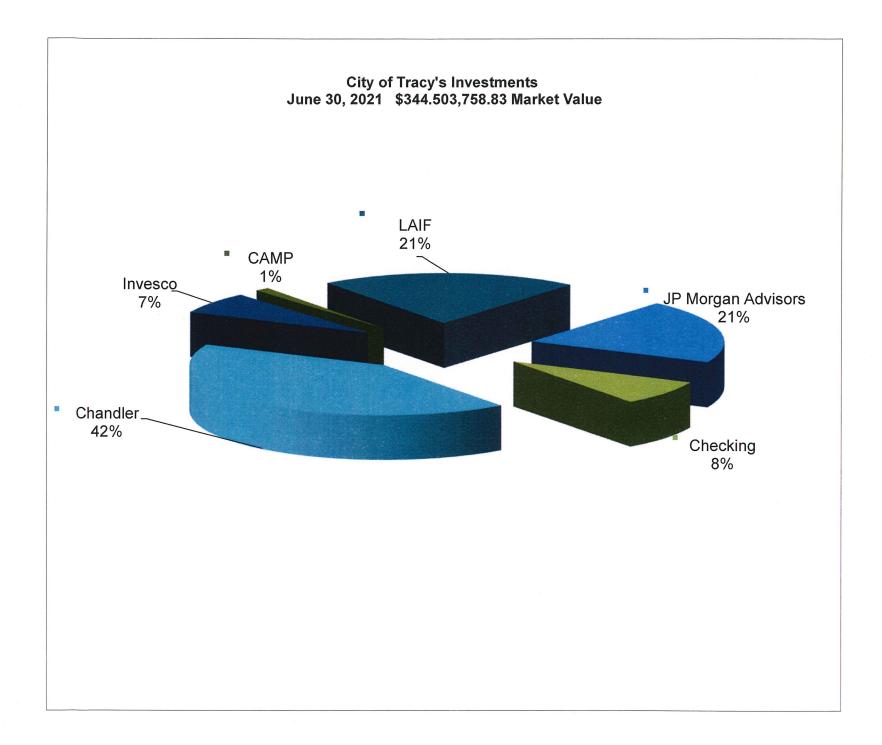

### Treasurer's Investments

- The Wells Fargo Sweep Account Book Value is \$11,014,199 and checking \$199,870. This account earns no interest.
- Chandler Asset Management \$142,023,790 Book Value and \$144,161,019 Market Value. Average maturity 737 days with an interest rate of 1.49%.
- JP Morgan Securities \$76,085,443 Book Value and \$76,015,968 Market Value which is at par. Average maturity 407 days with an interest rate of 0.65%.
- Invesco \$8,983,069 Book Value and \$8,930,430 Market Value. Average maturity 1,084 days with an interest rate of 2.30%
- Local Agency Investment Fund (LAIF) \$53,437,669 with an interest rate of 0.35%
- CAMP \$4,036,532 with an interest rate of 0.08%.
- The average interest rate of the portfolio as of March 2021 was 1.019% with 488 days to maturity.