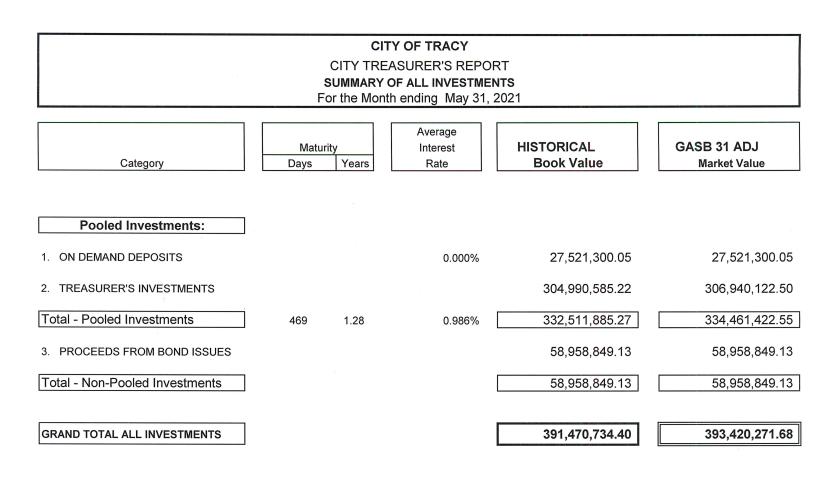

|                       |                     |                 | HISTORICAL      |                 |                 |
|-----------------------|---------------------|-----------------|-----------------|-----------------|-----------------|
|                       | Pooled              | Pooled          | Monthly         | Total           | Total           |
|                       | Investments         | Investments     | Totals          | Investments     | Investments     |
|                       |                     |                 |                 |                 | · ·             |
|                       | <u>Market Value</u> | Book Value      | <b>Compared</b> | Market Value    | Book Value      |
|                       |                     |                 |                 |                 |                 |
|                       |                     |                 |                 |                 |                 |
|                       | 310,752,906.88      | 306,984,472.93  | April, 20       | 343,033,880.88  | 339,265,446.93  |
|                       | 305,920,992.91      | 301,900,931.69  | May, 20         | 242,546,086.51  | 338,526,025.29  |
|                       | 310,105,195.53      | 306,167,170.06  | June, 20        | 346,038,056.05  | 342,100,130.58  |
|                       | 304,546,064.60      | 300,656,807.99  | July, 20        | 346,793,533.44  | 342,844,678.83  |
|                       | 300,087,062.58      | 296,447,466.40  | August, 20      | 334,977,477.84  | 331,337,881.66  |
|                       | 294,913,328.41      | 291,515,585.95  | September, 20   | 325,877,854.41  | 322,480,111.95  |
|                       | 292,316,713.70      | 289,224,684.05  | October, 20     | 325,187,984.40  | 322,095,954.75  |
|                       | 295,088,850.76      | 292,020,302.32  | November, 20    | 345,755,883.77  | 342,687,335.33  |
|                       | 288,911,216.45      | 285,828,865.32  | December, 20    | 335,113,315.88  | 338,195,667.01  |
|                       | 296,858,026.56      | 294,004,227.47  | January, 21     | 354,215,940.97  | 351,362,142.78  |
|                       | 300,060,927.36      | 297,739,770.14  | February, 21    | 354,599,454.71  | 352,278,297.49  |
|                       | 297,795,691.09      | 295,780,576.08  | March, 21       | 350,191,747.93  | 348,176,632.92  |
|                       | 309,281,687.20      | 307,318,529.77  | April, 21       | 361,154,251.39  | 359,191,093.96  |
|                       |                     |                 |                 |                 |                 |
|                       | Total               | Total           | Total           | Total           | Total           |
| INTEREST EARNINGS     | Current Month       | <u>FY 20-21</u> | FY 19-20        | <u>FY 18-19</u> | <u>FY 17-18</u> |
| Pooled Investments    |                     |                 |                 |                 |                 |
| Interest Earnings Net | 172,996.76          | 2,889,086.93    | 5,001,689.24    | 5,467,763.60    | 3,064,002.92    |
|                       |                     |                 |                 |                 |                 |
| Pooled Investments    |                     |                 |                 |                 |                 |
| Gain (loss) on sale   | (1,963.65)          | 73,620.63       | 545,110.15      | 25,044.87       | (215,306.93)    |
|                       |                     |                 |                 |                 |                 |