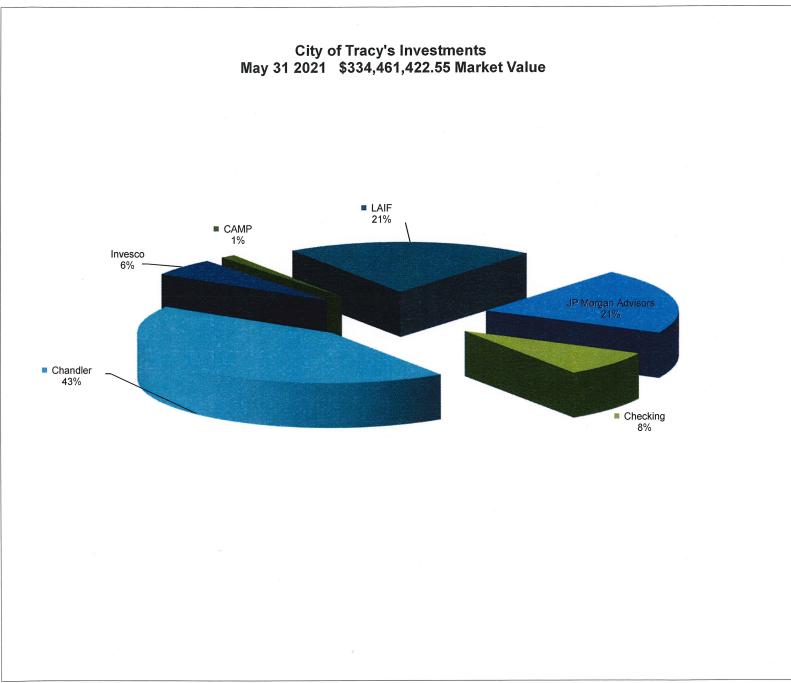

### Treasurer's Investments

- The Wells Fargo Sweep Account Book Value is \$11,014,199 and checking \$199,870. This account earns no interest.
- Chandler Asset Management \$142,023,790 Book Value and \$144,161,019 Market Value. Average maturity 737 days with an interest rate of 1.49%.
- JP Morgan Securities \$76,085,443 Book Value and \$76,015,968 Market Value which is at par. Average maturity 407 days with an interest rate of 0.65%.
- Invesco \$8,983,069 Book Value and \$8,930,430 Market Value. Average maturity 1,084 days with an interest rate of 2.30%
- Local Agency Investment Fund (LAIF) \$53,437,669 with an interest rate of 0.35%
- CAMP \$4,036,532 with an interest rate of 0.08%.
- The average interest rate of the portfolio as of March 2021 was 1.019% with 488 days to maturity.