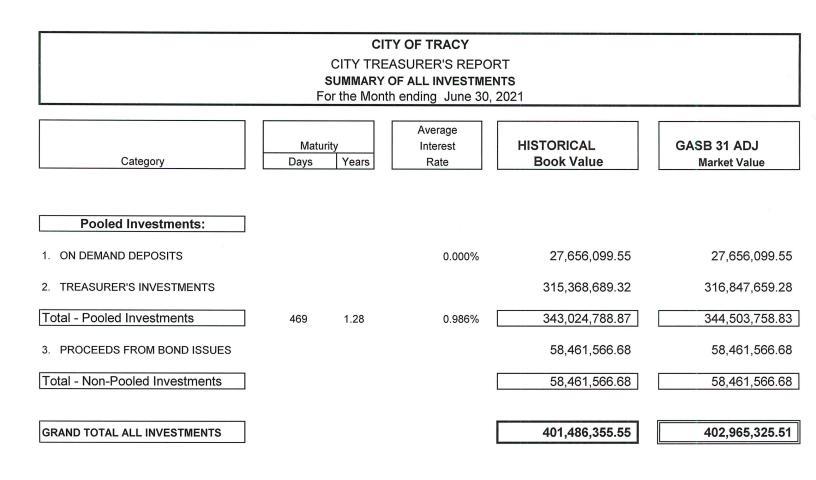

Years           |                                         | Moturity        |
|                 |                                         | <u>Maturity</u> |
| 025             |                                         | 44.6%           |
| .2550           |                                         | 1.2%            |
| .5 - 1          |                                         | 7.0%            |
| 1 year - 2 year |                                         | 15.9%           |
| 2 year - 3 year |                                         | 21.4%           |
| 3 year - 4 year |                                         | 7.7%            |
| 4 year - 5 year |                                         | 2.4%            |
| 5 year +        |                                         | 0.0%            |



I certify that categories #1 & #2 above comply with the City's investment policy in all respects including maturity length and permitted investments. A listing of assets owned by the City is available at the Treasurer's Office. Category #3 is not managed by the City Treasurer but must be carried on the City's books. A copy of the City's "Investment Policy" is available at the office of the City Clerk. The City has the ability to meet projected expenditures for the next six months.

**Raymond McCray** City Treasurer

- 18-202

Date

Reviewed By: Date:



|                                                                                                     |                                           |                         |                     |                  |