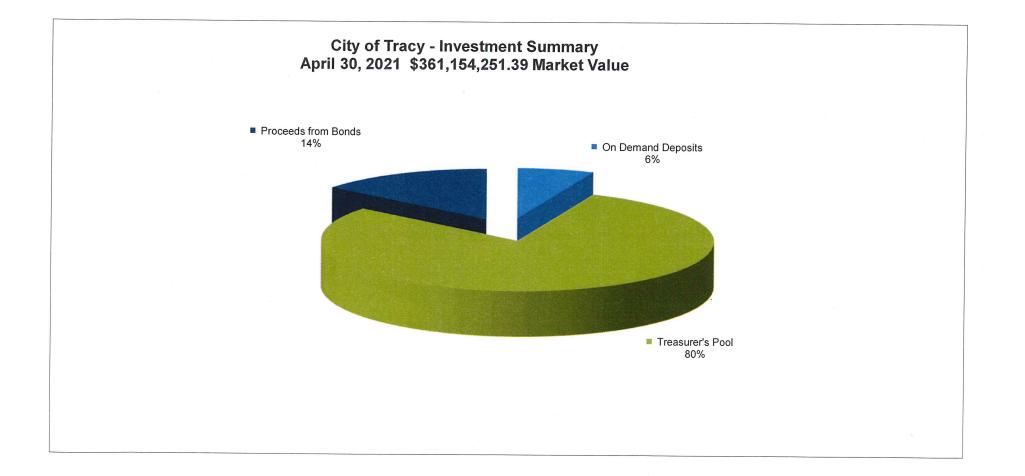

In March 2021, the On Demand Deposits were at \$11,214,069 at the end of the third quarter. Treasurer's Investments Market Value was \$286,581,621 and Bond Proceeds totaled \$52,396,056.

Grand total of all investments was \$350,191,747 in Market Value. Treasurer's Pool 82%, Proceeds from Bonds 15%, and On Demand Deposits 3%.