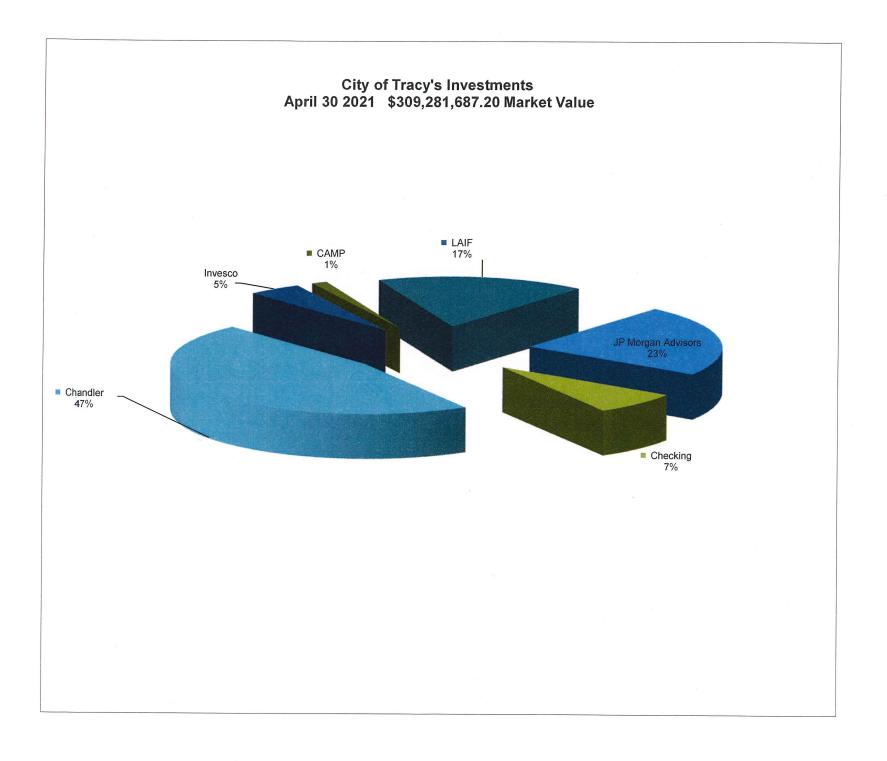

### Treasurer's Investments

- The Wells Fargo Sweep Account Book Value is \$11,014,199 and checking \$199,870. This account earns no interest.
- Chandler Asset Management \$142,023,790 Book Value and \$144,161,019 Market Value. Average maturity 737 days with an interest rate of 1.49%.
- JP Morgan Securities \$76,085,443 Book Value and \$76,015,968 Market Value which is at par. Average maturity 407 days with an interest rate of 0.65%.
- Invesco \$8,983,069 Book Value and \$8,930,430 Market Value. Average maturity 1,084 days with an interest rate of 2.30%
- Local Agency Investment Fund (LAIF) \$53,437,669 with an interest rate of 0.35%
- CAMP \$4,036,532 with an interest rate of 0.08%.
- The average interest rate of the portfolio as of March 2021 was 1.019% with 488 days to maturity.