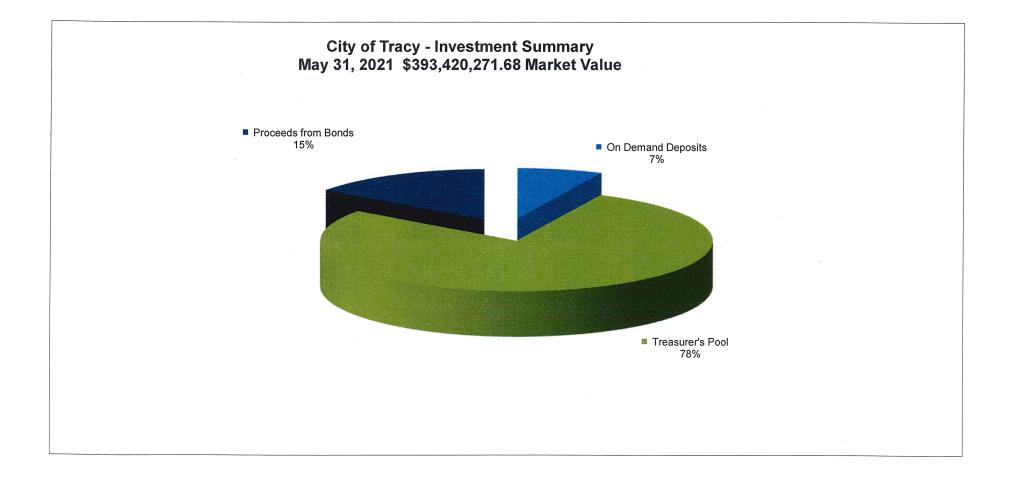

In March 2021, the On Demand Deposits were at \$11,214,069 at the end of the third quarter. Treasurer's Investments Market Value was \$286,581,621 and Bond Proceeds totaled \$52,396,056.

Grand total of all investments was \$350,191,747 in Market Value. Treasurer's Pool 82%, Proceeds from Bonds 15%, and On Demand Deposits 3%.