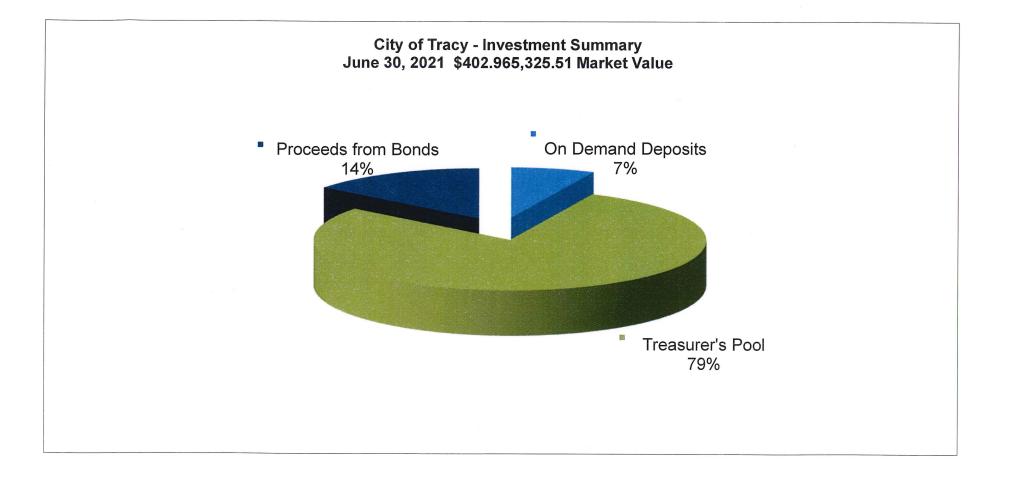

3 year - 4 year |                                         | 7.7%            |
| 4 year - 5 year |                                         | 2.4%            |
| 5 year +        |                                         | 0.0%            |



I certify that categories #1 & #2 above comply with the City's investment policy in all respects including maturity length and permitted investments. A listing of assets owned by the City is available at the Treasurer's Office. Category #3 is not managed by the City Treasurer but must be carried on the City's books. A copy of the City's "Investment Policy" is available at the office of the City Clerk. The City has the ability to meet projected expenditures for the next six months.

**Raymond McCray** City Treasurer

- 18-202

Date

Reviewed By: Date:



|                                                                                                     |                                           |                         |                     |                  |                          | June 30, 202                  |
|-----------------------------------------------------------------------------------------------------|-------------------------------------------|-------------------------|---------------------|------------------|--------------------------|-------------------------------|
| Custodian/Description                                                                               |                                           | Average<br>Purchase YTM | Days to<br>Maturity | Interest<br>Rate | HISTORICAL<br>Book Value | Market V