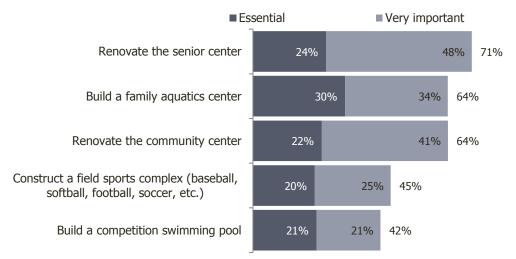

The second question inquired about the importance of funding for City projects. Renovating the senior center was chosen as the highest priority, with 71% of respondents deeming the project essential or very important. At least 6 in 10 residents indicated that it was important for the City to fund building a family aquatics center and renovating the community center .The lowest levels of importance were given to building a competition swimming pool (42%) and constructing a field sports complex (45%).

#### Figure 5: Funding Priorities

Please indicate how important, if at all, each of the following projects will be for the City to fund:

The final special interest questions asked residents for their opinions about overall funding priorities from a list of different potential areas of focus. All residents (100%) responded that it was a high or medium priority for the City of Tracy to maintain a safe community and encourage job growth. All of the listed items were deemed a priority by at least 3 out of 4 residents, with the item "redevelop downtown" receiving the lowest ratings at 78%.