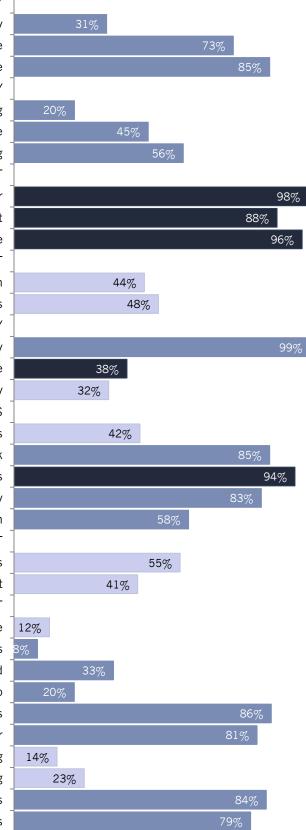

The survey included over 30 activities and behaviors for which respondents indicated how often they participated in or performed each, if at all. In Natural Environment, almost all resident reported that they had conserved water, made efforts to make their homes more energy efficient and recycled at home. These reported rates of participation were higher than in comparison communities. . Participation rates within the facet of Economy were mixed, almost all residents reported that they had purchased goods or services in Tracy, but only 32% worked in the City. Participation within Community Engagement measurements were also very diverse, 8 in 10 residents reported they voted in local elections, talked to or visited with neighbors and that they had done a favor for their neighbor. However, only1 in 10 residents reported that they had campaigned for an issue, cause or candidate or attended a local public meeting in Tracy.

#### Figure 3: Aspects of Participation

|                                                                               | -             |      |
|-------------------------------------------------------------------------------|---------------|------|
| Percent rating positively<br>(e.g., yes, more than Stocked cumplice for an er | SAFETY        |      |
| once a month, Stocked supplies for all er                                     |               |      |
| always/sometimes) Did NOT repor                                               | -             |      |
| Was NOT the victim o                                                          | of a crime    |      |
| Comparison to national N<br>benchmark                                         |               |      |
| Used public transportation instead of Higher                                  | of driving    | 2    |
| Carpooled instead of driv                                                     | ing alone     |      |
| Similar Walked or biked instead                                               | of driving    |      |
| Lower NATURAL ENVIR                                                           | ONMENT        |      |
| Conserv                                                                       | ved water     |      |
| Made home more energy                                                         | y efficient   |      |
| Recycled                                                                      | l at home     |      |
| BUILT ENVIR                                                                   | ONMENT        |      |
| Did NOT observe a code                                                        | violation     |      |
| NOT under housing co                                                          | ost stress    |      |
| E                                                                             | CONOMY        |      |
| Purchased goods or services                                                   | s in Tracy    |      |
| Economy will have positive impact o                                           | n income      |      |
| Work                                                                          | k in Tracy    |      |
| RECREATION AND W                                                              | ELLNESS       |      |
| Used Tracy recreatio                                                          | n centers     |      |
| Visited a                                                                     | City park     |      |
| Ate 5 portions of fruits and ve                                               | egetables     |      |
| Participated in moderate or vigorous physica                                  | al activity   |      |
| In very good to excelle                                                       | ent health    |      |
| EDUCATION AND ENRI                                                            | CHMENT        |      |
| Used Tracy public                                                             | libraries     |      |
| Attended a City-sponso                                                        | red event     |      |
| COMMUNITY ENGA                                                                | -             |      |
| Campaigned for an issue, cause or c                                           | candidate 129 | 76   |
| Contacted Tracy elected                                                       |               |      |
| -                                                                             | lunteered     |      |
| Participated                                                                  | in a club     | 2    |
| Talked to or visited with r                                                   | -             |      |
| Done a favor for a                                                            |               |      |
| Attended a local public                                                       | _             | 4%   |
| Watched a local public                                                        |               | . 70 |
| Read or watched lo                                                            |               |      |
| Voted in local                                                                | -             |      |
| voted in local                                                                |               |      |