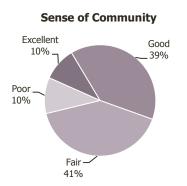

#### Are the residents of Tracy connected to the community and each other?

An engaged community harnesses its most valuable resource, its residents. The connections and trust among residents, government, businesses and other organizations help to create a sense of community; a shared sense of membership, belonging and history. Nearly half of residents gave a positive rating to the sense of community in Tracy and this level was similar to ratings in other communities. About 8 in 10 residents were likely to remain in Tracy for the next five years and were likely to recommend living in Tracy.