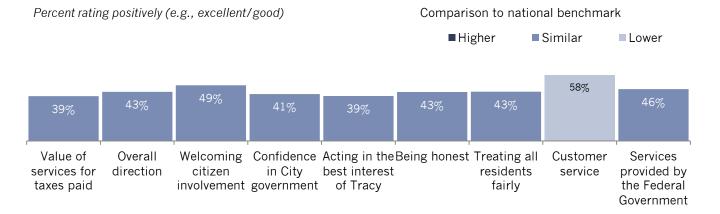

#### How well does the government of Tracy meet the needs and expectations of its residents?

The overall quality of the services provided by Tracy as well as the manner in which these services are provided are a key component of how residents rate their quality of life. About three quarters of respondents rated the quality of city services as excellent or good. This was much higher than the proportion of positive ratings received for services provided by the Federal Government (46% excellent or good). Both of these ratings were similar to ratings in communities across the nation.

Survey respondents also rated various aspects of Tracy's leadership and governance. All of these ratings were similar to comparison communities except customer service, which was lower than other communities.