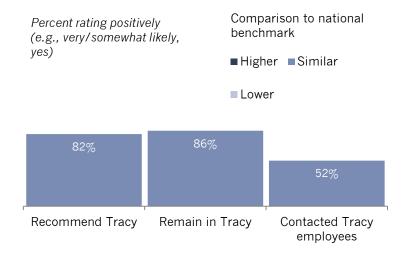

#### Are the residents of Tracy connected to the community and each other?

An engaged community harnesses its most valuable resource, its residents. The connections and trust among residents, government, businesses and other organizations help to create a sense of community; a shared sense of membership, belonging and history. Nearly half of residents gave a positive rating to the sense of community in Tracy and this level was similar to ratings in other communities. About 8 in 10 residents were likely to remain in Tracy for the next five years and were likely to recommend living in Tracy.

#### Figure 2: Detailed Dashboard

|                        | Community Characteristics       | Benchmark         | Percent positive | Governance                                     | Benchmark         | Percent positive | Participation                                    | Benchmark         | Percent positive |
|------------------------|---------------------------------|-------------------|------------------|------------------------------------------------|-------------------|------------------|--------------------------------------------------|-------------------|------------------|
|                        | Overall appearance              | $\leftrightarrow$ | 54%              | Customer service                               | Ļ                 | 58%              | Recommend Tracy                                  | $\leftrightarrow$ | 82%              |
|                        | Overall quality of life         | $\leftrightarrow$ | 68%              | Services provided by Tracy                     | $\leftrightarrow$ | 67%              | Remain in Tracy                                  | $\leftrightarrow$ | 86%              |
| General                | Place to retire                 | $\leftrightarrow$ | 62%              | Services provided by the Federal<br>Government | $\leftrightarrow$ | 46%              | Contacted Tracy employees                        | $\leftrightarrow$ | 52%              |
| jen                    | Place to raise children         | $\leftrightarrow$ | 78%              |                                                |                   |                  |                                                  |                   |                  |
| 0                      | Place to live                   | $\leftrightarrow$ | 80%              |                                                |                   |                  |                                                  |                   |                  |
|                        | Neighborhood                    | $\leftrightarrow$ | 77%              |                                                |                   |                  |                                                  |                   |                  |
|                        | Overall image                   | Ļ                 | 50%              |                                                |                   |                  |                                                  |                   |                  |
|                        | Overall feeling of safety       | Ļ                 | 62%              | Police                                         | $\leftrightarrow$ | 70%              | Was NOT the victim of a crime                    | $\leftrightarrow$ | 85%              |
|                        | Safe in neighborhood            | $\leftrightarrow$ | 82%              | Crime prevention                               | Ļ                 | 48%              | Did NOT report a crime                           | $\leftrightarrow$ | 73%              |
| Safety                 | Safe downtown/commercial area   | $\leftrightarrow$ | 82%              | Fire                                           | $\leftrightarrow$ | 90%              | Stocked supplies for an<br>emergency             | $\leftrightarrow$ | 31%              |
| Safe                   |                                 |                   |                  | Fire prevention                                | $\leftrightarrow$ | 66%              |                                                  |                   |                  |
| 0,                     |                                 |                   |                  | Ambulance/EMS                                  | $\leftrightarrow$ | 83%              |                                                  |                   |                  |
|                        |                                 |                   |                  | Emergency preparedness                         | Ļ                 | 31%              |                                                  |                   |                  |
|                        |                                 |                   |                  | Animal control                                 | $\leftrightarrow$ | 43%              |                                                  |                   |                  |
|                        | Traffic flow                    | $\leftrightarrow$ | 61%              | Traffic enforcement                            | $\leftrightarrow$ | 59%              | Carpooled instead of driving alone               | $\leftrightarrow$ | 45%              |
|                        | Travel by car                   | $\leftrightarrow$ | 73%              | Street repair                                  | $\leftrightarrow$ | 44%              | Walked or biked instead of driving               | $\leftrightarrow$ | 56%              |
| ₽                      | Travel by bicycle               | $\leftrightarrow$ | 51%              | Street cleaning                                | $\leftrightarrow$ | 57%              | Used public transportation instead<br>of driving | $\leftrightarrow$ | 20%              |
| Mobility               | Ease of walking                 | $\leftrightarrow$ | 66%              | Street lighting                                | $\leftrightarrow$ | 52%              |                                                  |                   |                  |
| £                      | Travel by public transportation | $\leftrightarrow$ | 47%              | Sidewalk maintenance                           | $\leftrightarrow$ | 51%              |                                                  |                   |                  |
|                        | Overall ease of travel          | $\leftrightarrow$ | 72%              | Traffic signal timing                          | $\leftrightarrow$ | 56%              |                                                  |                   |                  |
|                        | Paths and walking trails        | $\leftrightarrow$ | 53%              | Bus or transit services                        | $\leftrightarrow$ | 56%              |                                                  |                   |                  |
|                        | Overall natural environment     | Ļ                 | 57%              | Garbage collection                             | $\leftrightarrow$ | 78%              | Recycled at home                                 | <u>↑</u>          | 96%              |
| ent_                   | Air quality                     | Ļ                 | 45%              | Recycling                                      | $\leftrightarrow$ | 83%              | Conserved water                                  | 1                 | 98%              |
| ura                    | Cleanliness                     | Ļ                 | 50%              | Yard waste pick-up                             | $\leftrightarrow$ | 81%              | Made home more energy efficient                  | 1                 | 88%              |
| Natural<br>Environment |                                 |                   |                  | Drinking water                                 | Ļ                 | 44%              |                                                  |                   |                  |
| ~ <u>2</u>             |                                 |                   |                  | Open space                                     | Ļ                 | 36%              |                                                  |                   |                  |
|                        |                                 |                   |                  | Natural areas preservation                     | Ļ                 | 36%              |                                                  |                   |                  |
| art                    | New development in Tracy        | $\leftrightarrow$ | 42%              | Sewer services                                 | $\leftrightarrow$ | 64%              | NOT experiencing housing cost<br>stress          | Ļ                 | 48%              |
| Ĕ                      | Affordable quality housing      | $\leftrightarrow$ | 37%              | Storm drainage                                 | $\leftrightarrow$ | 68%              | Did NOT observe a code violation                 | Ļ                 | 44%              |
| ror                    | Housing options                 | $\leftrightarrow$ | 43%              | Power utility                                  | $\leftrightarrow$ | 74%              |                                                  |                   |                  |
| Ĭ                      | Overall built environment       | $\leftrightarrow$ | 56%              | Utility billing                                | $\leftrightarrow$ | 67%              |                                                  |                   |                  |
| ЦЩ                     | Public places                   | Ļ                 | 43%              | Land use, planning and zoning                  | $\leftrightarrow$ | 35%              |                                                  |                   |                  |
| Built Environment      | ·                               |                   |                  | Code enforcement                               | Ļ                 | 29%              |                                                  |                   |                  |
|                        |                                 |                   |                  | Cable television                               | $\leftrightarrow$ | 53%              |                                                  |                   |                  |