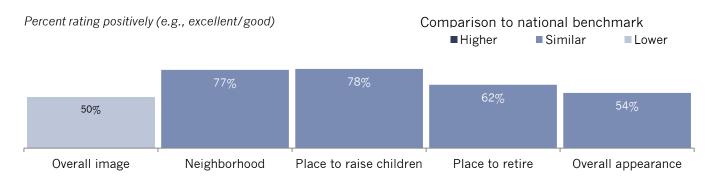

#### What makes a community livable, attractive and a place where people want to be?

Overall quality of community life represents the natural ambience, services and amenities that make for an attractive community. How residents rate their overall quality of life is an indicator of the overall health of a community. In the case of Tracy, 80% rated the City as an excellent or good place to live. Respondents' ratings of Tracy as a place to live were similar to ratings in other communities across the nation.

In addition to rating the City as a place to live, respondents rated several aspects of community quality including Tracy as a place to raise children and to retire, their neighborhood as a place to live, the overall image or reputation of Tracy and its overall appearance. A majority of residents gave positive ratings to their neighborhoods, the overall appearance of Tracy and Tracy as a place to retire and to raise children. These ratings were all similar to ratings in other communities. Ratings for the overall image of Tracy were less positive and were lower than the benchmark comparison.