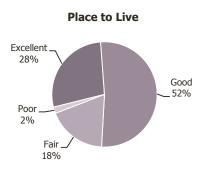

#### What makes a community livable, attractive and a place where people want to be?

Overall quality of community life represents the natural ambience, services and amenities that make for an attractive community. How residents rate their overall quality of life is an indicator of the overall health of a community. In the case of Tracy, 80% rated the City as an excellent or good place to live. Respondents' ratings of Tracy as a place to live were similar to ratings in other communities across the nation.