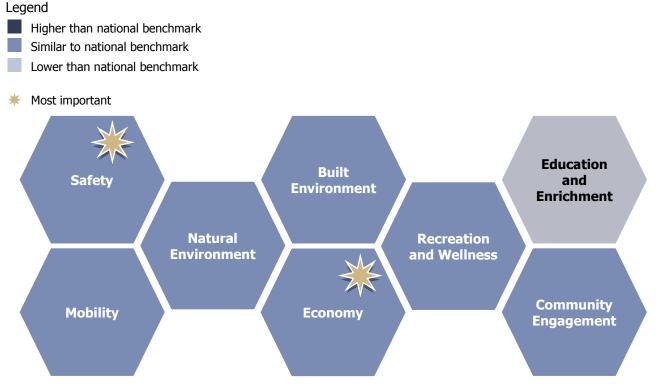

Shown below are the eight facets of community. The color of each community facet summarizes how residents rated it across the three sections of the survey that represent the pillars of a community – Community Characteristics, Governance and Participation. When most ratings across the three pillars were higher than the benchmark, the color for that facet is the darkest shade; when most ratings were lower than the benchmark, the color is the lightest shade. A mix of ratings (higher and lower than the benchmark) results in a color between the extremes.

**Overall Quality of Life** 

In addition to a summary of ratings, the image below includes one or more stars to indicate which community facets were the most important focus areas for the community. Residents identified Safety and Economy as priorities for the Tracy community in the coming two years. It is noteworthy that Tracy residents gave favorable ratings to both of these facets of community. In fact, ratings for most facets, including Mobility, Natural Environment, Built Environment, Recreation and Wellness and Community Engagement were positive and similar to other communities. This overview of the key aspects of community quality provides a quick summary of where residents see exceptionally strong performance and where performance offers the greatest opportunity for improvement. Linking quality to importance offers community members and leaders a view into the characteristics of the community that matter most and that seem to be working best.