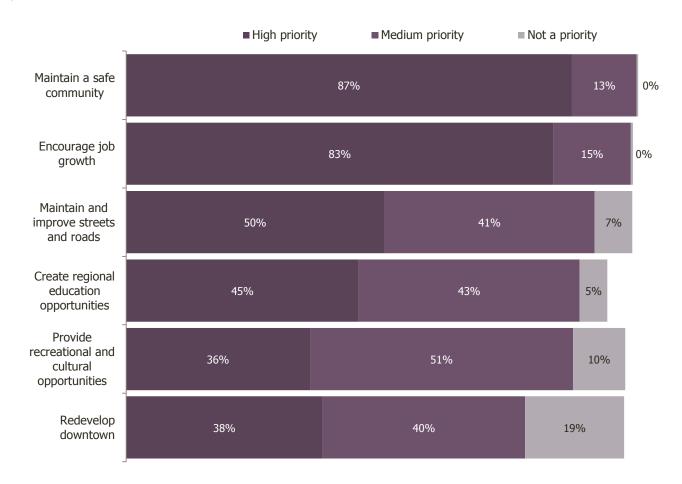

#### Figure 5: Funding Priorities

Please indicate how important, if at all, each of the following projects will be for the City to fund:

The final special interest questions asked residents for their opinions about overall funding priorities from a list of different potential areas of focus. All residents (100%) responded that it was a high or medium priority for the City of Tracy to maintain a safe community and encourage job growth. All of the listed items were deemed a priority by at least 3 out of 4 residents, with the item "redevelop downtown" receiving the lowest ratings at 78%.

#### Figure 6: Future City Priorities

How much of a priority, if any, should each of the following be for the City to address in the next two to three years?