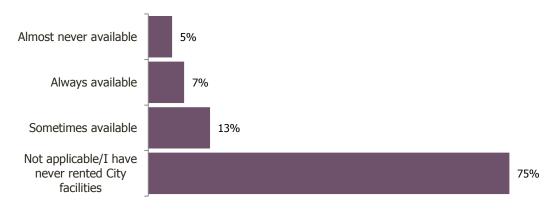

The first question asked residents to rate the availabilities of City facilities for their rental needs. A large majority of resident responded that they had not ever rented the facilities or that they felt the question was not applicable to them. Of the 25% of residents that had used the rental facilities available, only 5% indicated that the facilities were almost never available.

#### Figure 4: Availability of City Rental Facilities

The City of Tracy has several facilities available to rent for special events such as meetings, parties and weddings. City rental facilities include parks and picnic areas, sports fields, the Civic Center, Community Center, Transit Station and the Aquatic Center. Please rate the availability of these City facilities for your rental needs: