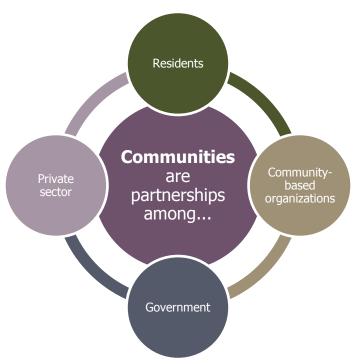

Great communities are partnerships of the government, private sector, community-based organizations and residents, all geographically connected. The NCS captures residents' opinions within the three pillars of a community (Community Characteristics, Governance and Participation) across eight central facets of community (Safety, Mobility, Natural Environment, Built Environment, Economy, Recreation and Wellness, Education and Enrichment and Community Engagement).