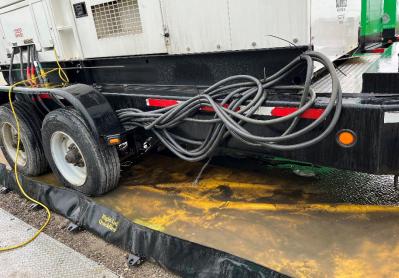

#### Generator Update

• PowerGen has addressed the cable lines on the spill containers. See Pictures attached,

# Cables moved around generator