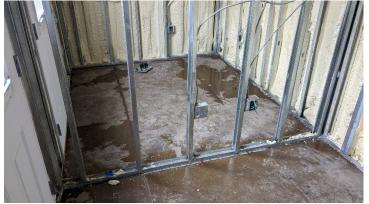

### Custom Containers

• The ongoing rain continues to impede progress of the custom containers. They continue to take on water with each storm. (see pictures take Tuesday, March 21 of inside of the containers) CC915 completed an inspection of the water damage in the custom

containers. They anticipate that it will take more than three to five (business) days without rain to successfully calk the containers to stop the ongoing rain infiltration. The interiors will need to completely dry out before framing can begin. The rain forecast in Tracy is not favorable for these conditions. Rain is expected is expected again on Tuesday.