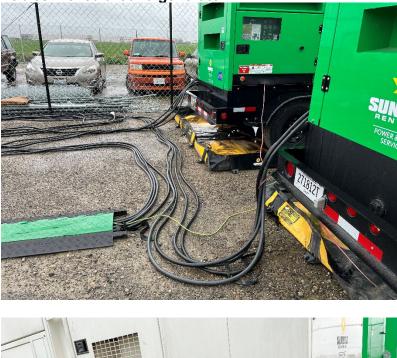

#### Generator Update

• PowerGen has addressed the cable lines on the spill containers. See Pictures attached,

# Cables moved around generator