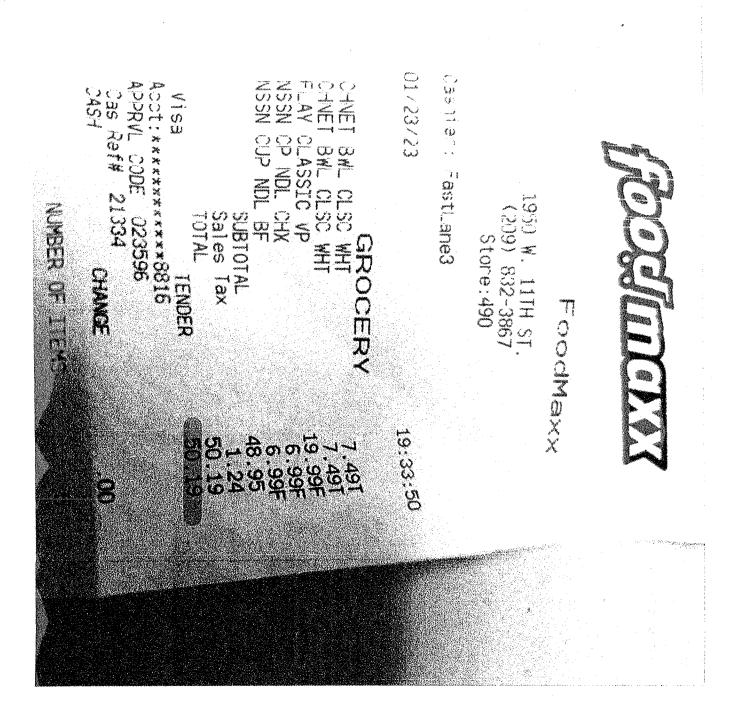

Tracy Community Connections Center Warming Center Snack Expenditures Jan 2023

.

| Date      | Place       | Amount |
|-----------|-------------|--------|
| 01/02/23  | FoodMax     | 80.47  |
| 01/05/23  | FoodMax     | 20.72  |
| 01/09/23  | FoodMaxx    | 21.46  |
| 01/09/23  | FoodMaxx    | 28.70  |
| 01/14/23  | FoodMaxx    | 29.42  |
| 01/16/23  | FoodMaxx    | 62.49  |
| 01/16/23  | FoodMaxx    | 28.10  |
| 01/23/23  | foodmax     | 50.19  |
| 01/24/23  | Grocery Out | 42.94  |
| 01/25/23  | FoodMaxx    | 27.96  |
| 1/29/2023 | FoodMaxx    | 65.17  |

| 1 |                                                                                                                                                                                                                                                                                                        |                                                                                                                                         |
|---|--------------------------------------------------------------------------------------------------------------------------------------------------------------------------------------------------------------------------------------------------------------------------------------------------------|-----------------------------------------------------------------------------------------------------------------------------------------|
|   | Food                                                                                                                                                                                                                                                                                                   | 1a××                                                                                                                                    |
|   | 1950 W. 111H ST.<br>(209) 832-3867<br>Store:490                                                                                                                                                                                                                                                        |                                                                                                                                         |
|   | Cashien: FastLane3                                                                                                                                                                                                                                                                                     |                                                                                                                                         |
|   | 01/02/23                                                                                                                                                                                                                                                                                               | 17:14:37                                                                                                                                |
|   | GROCERY<br>FBRZ AE HVY DUTY<br>FIORA NAPKINS<br>HEFTY LG TRSH BG<br>NSSN CP NDL CHX<br>NSSN CUP NDL BF<br>OKR CHWY GRAN VP<br>OKR OIML VRIY MP<br>SD BT TD STRNG MGA<br>WATER-CGEVSER40FK<br>+ORV GROC FS/NOTX\$2<br>SUBTOTAL<br>Sales Tax<br>Visa TENDER<br>Acot:************************************ | 4, 49T<br>4, 99T<br>8, 49T<br>6, 99F<br>6, 99F<br>13, 99F<br>16, 99F<br>6, 99T<br>6, 49F<br>2,00F<br>78, 41<br>2,06<br>80, 47<br>80, 47 |
|   | NUMBER OF ITEMS                                                                                                                                                                                                                                                                                        | 10                                                                                                                                      |
|   | Filo Maxx #490<br>1950 #est 11th Stra<br>Theo. 04 95375<br>209 - 202-1357                                                                                                                                                                                                                              | 241<br>1 第 - 金虹<br>- 1 10 - 101                                                                                                         |