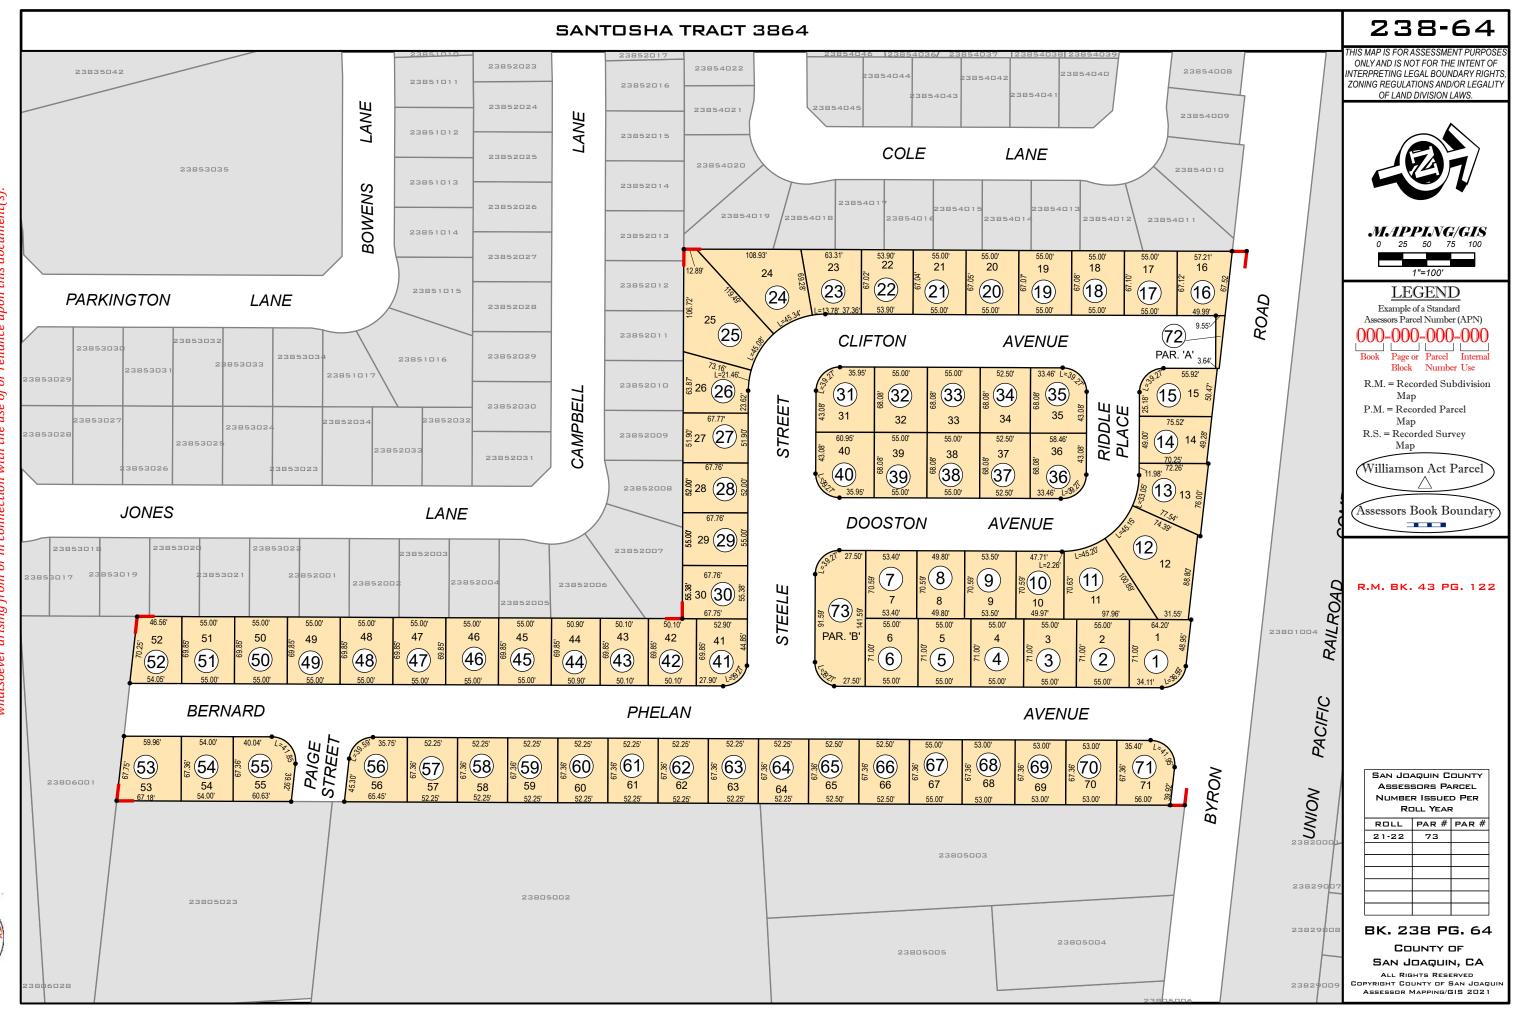

| Annexation | Description     | Tax Zone |
|------------|-----------------|----------|
| 1          | Elissagary      | 2        |
| 2          | Brookview West  | 3        |
| 3          | Harvest         | 4        |
| 4          | Kagehiro        | 5        |
| 5          | Southgate Lot A | 7        |
| 6          | Santosha        | 8        |
| 7          | Larkspur        | 9        |

### CFD No. 2018-1 Tax Zone Budget\* Fiscal Year 2022-23

| Tax Zone          | Development                               | Total Tax<br>Zone Budget |  |  |  |
|-------------------|-------------------------------------------|--------------------------|--|--|--|
| 1                 | Tracy Hills                               | \$277,802                |  |  |  |
| 2                 | Elissagary                                | \$11,525                 |  |  |  |
| 3                 | Brookview West                            | \$10,686                 |  |  |  |
| 4                 | Harvest                                   | \$25,475                 |  |  |  |
| 5                 | Kagehiro                                  | \$8,285                  |  |  |  |
| 7                 | Southgate Lot A                           | \$3,542                  |  |  |  |
| 8                 | Santosha                                  | \$40,129                 |  |  |  |
| 9                 | Larkspur                                  | \$1,257                  |  |  |  |
| Total Fiscal Year | Total Fiscal Year 2022-23 Tax Zone Budget |                          |  |  |  |

#### City of Tracy CFD No. 2018-1 (Maintenance and Public Services)

Special Tax Levy Summary for Fiscal Year 2022-23

| Special Tax Category      |        | Tax Zone                    | Developed<br>Land Use | Residential<br>Units /<br>Acreage | FY 2022-23<br>Maximum<br>Administration<br>Tax Rate | FY 2022-23<br>Arterial<br>Landscape<br>Maintenance<br>Tax Rate | FY 2022-23<br>Basin<br>Maintenance<br>Tax Rate | FY 2022-23<br>Project-<br>Specific<br>Maintenance<br>Tax Rate | FY 2022-23<br>Public Safety<br>and Public<br>Works<br>Tax Rate | FY 2022-23<br>Contingent<br>Tax Rate | FY 2022-23<br>Total<br>Special Tax<br>Rate | FY 2022-2<br>Total<br>Special Ta |
|---------------------------|--------|-----------------------------|-----------------------|-----------------------------------|-----------------------------------------------------|----------------------------------------------------------------|------------------------------------------------|---------------------------------------------------------------|----------------------------------------------------------------|--------------------------------------|--------------------------------------------|----------------------------------|
|                           |        |                             |                       |                                   | MAXIMUM                                             | I SPECIAL TAX                                                  | X                                              |                                                               |                                                                |                                      |                                            |                                  |
| Developed Property        | 1      | Tracy Hills                 | SFD                   | 1,118 Units                       | \$0.00                                              | \$4.28                                                         | \$28.10                                        | \$143.66                                                      | \$72.44                                                        | \$710.08                             | \$958.56                                   | \$1,071,670                      |
| 1 1 2                     | 2      | Elissagary                  | SFD                   | 47 Units                          | \$11.36                                             | \$0.00                                                         | \$233.86                                       | \$0.00                                                        | \$0.00                                                         | \$0.00                               | \$245.22                                   | \$11,525                         |
|                           | 3      | Brookview West              | SFD                   | 23 Units                          | \$11.36                                             | \$0.00                                                         | \$380.80                                       | \$0.00                                                        | \$72.44                                                        | \$0.00                               | \$464.60                                   | \$10,686                         |
|                           | 4      | Harvest                     | SFD                   | 304 Units                         | \$11.36                                             | \$0.00                                                         | \$0.00                                         | \$8.70                                                        | \$72.44                                                        | \$0.00                               | \$92.50                                    | \$28,120                         |
|                           | 5      | Kagehiro                    | SFD                   | 62 Units                          | \$11.38                                             | \$0.00                                                         | \$0.00                                         | \$122.26                                                      | \$0.00                                                         | \$0.00                               | \$133.64                                   | \$8,286                          |
|                           | 7      | Southgate Lot A             | SFD                   | 42 Units                          | \$11.38                                             | \$0.00                                                         | \$0.00                                         | \$0.52                                                        | \$72.44                                                        | \$0.00                               | \$84.34                                    | \$3,542                          |
|                           | 8      | Santosha                    | SFD                   | 71 Units                          | \$11.38                                             | \$89.50                                                        | \$117.88                                       | \$273.98                                                      | \$72.44                                                        | \$0.00                               | \$565.18                                   | \$40,128                         |
|                           | 9      | Larkspur                    | SFD                   | 0 Units<br>1,667 Units            | \$11.38                                             | \$0.00                                                         | \$62.62                                        | \$0.00                                                        | \$72.44                                                        | \$0.00                               | \$146.44                                   | \$1,173,957                      |
| Undeveloped Property      |        |                             |                       |                                   |                                                     |                                                                |                                                |                                                               |                                                                |                                      |                                            |                                  |
| 1                         | 1      | Tracy Hills                 | N/A                   | 59.4 Acres                        | \$0.00                                              | \$57.42                                                        | \$116.00                                       | \$1,267.83                                                    | \$0.00                                                         | \$3,482.44                           | \$4,923.70                                 | \$292,482                        |
|                           | 2      | Elissagary                  | N/A                   | 0.0 Acres                         | \$62.44                                             | \$0.00                                                         | \$1,263.51                                     | \$0.00                                                        | \$0.00                                                         | \$0.00                               | \$1,325.95                                 | \$(                              |
|                           | 3      | Brookview West              | N/A                   | 0.0 Acres                         | \$68.11                                             | \$0.00                                                         | \$2,277.28                                     | \$0.00                                                        | \$0.00                                                         | \$0.00                               | \$2,345.39                                 | \$0                              |
|                           | 4      | Harvest                     | N/A                   | 0.0 Acres                         | \$68.11                                             | \$0.00                                                         | \$0.00                                         | \$209.36                                                      | \$0.00                                                         | \$0.00                               | \$277.48                                   | \$0                              |
|                           | 5      | Kagehiro                    | N/A                   | 0.0 Acres                         | \$83.45                                             | \$0.00                                                         | \$0.00                                         | \$891.81                                                      | \$0.00                                                         | \$0.00                               | \$975.26                                   | \$0                              |
|                           | 7      | Southgate Lot A             | N/A                   | 0.0 Acres                         | \$196.48                                            | \$0.00                                                         | \$0.00                                         | \$9.82                                                        | \$0.00                                                         | \$0.00                               | \$206.31                                   | \$0                              |
|                           | 8      | Santosha                    | N/A                   | 0.0 Acres                         | \$144.09                                            | \$1,128.68                                                     | \$1,480.17                                     | \$3,454.82                                                    | \$0.00                                                         | \$0.00                               | \$6,207.76                                 | \$0                              |
|                           | 9      | Larkspur                    | N/A                   | 1.9 Acres<br>61.3 Acres           | \$103.64                                            | \$0.00                                                         | \$561.38                                       | \$0.00                                                        | \$0.00                                                         | \$0.00                               | \$665.02                                   | \$1,257<br>\$293,739             |
|                           |        |                             |                       |                                   | ACTUAL                                              | SPECIAL TAX                                                    |                                                |                                                               |                                                                |                                      |                                            |                                  |
| Developed Property        | 1      | Tracy Hills                 | SFD                   | 1,118 Units                       | \$0.00                                              | \$4.28                                                         | \$28.10                                        | \$143.66                                                      | \$72.44                                                        | \$0.00                               | \$248.48                                   | \$277,801                        |
|                           | 2      | Elissagary                  | SFD                   | 47 Units                          | \$11.36                                             | \$0.00                                                         | \$233.86                                       | \$0.00                                                        | \$0.00                                                         | \$0.00                               | \$245.22                                   | \$11,525                         |
|                           | 3      | Brookview West              | SFD                   | 23 Units                          | \$11.36                                             | \$0.00                                                         | \$380.80                                       | \$0.00                                                        | \$72.44                                                        | \$0.00                               | \$464.60                                   | \$10,680                         |
|                           | 4      | Harvest                     | SFD                   | 304 Units                         | \$11.36                                             | \$0.00                                                         | \$0.00                                         | \$0.00                                                        | \$72.44                                                        | \$0.00                               | \$83.80                                    | \$25,475                         |
|                           | 5      | Kagehiro                    | SFD                   | 62 Units                          | \$11.38                                             | \$0.00                                                         | \$0.00                                         | \$122.26                                                      | \$0.00                                                         | \$0.00                               | \$133.64                                   | \$8,28                           |
|                           | 7      | Southgate Lot A             | SFD                   | 42 Units                          | \$11.38                                             | \$0.00                                                         | \$0.00                                         | \$0.52                                                        | \$72.44                                                        | \$0.00                               | \$84.34                                    | \$3,542                          |
|                           | 8      | Santosha                    | SFD                   | 71 Units                          | \$11.38                                             | \$89.50                                                        | \$117.88                                       | \$273.98                                                      | \$72.44                                                        | \$0.00                               | \$565.18                                   | \$40,128                         |
|                           | 9      | Larkspur                    | SFD                   | 0 Units                           | \$0.00                                              | \$0.00                                                         | \$0.00                                         | \$0.00                                                        | \$0.00                                                         | \$0.00                               | \$0.00                                     | \$0                              |
|                           |        |                             |                       | 1,667 Units                       |                                                     |                                                                |                                                |                                                               |                                                                |                                      |                                            | \$377,443                        |
| Undeveloped Property      |        |                             | 377                   | 50.4                              | ** **                                               | <b>6</b> 0.00                                                  | <i></i>                                        | <b>6</b> 0.00                                                 | ¢0.00                                                          | <b>#</b> 2.22                        | <b>#</b> 2.22                              | -                                |
|                           |        | Tracy Hills                 | N/A                   | 59.4 Acres                        | \$0.00                                              | \$0.00<br>\$0.00                                               | \$0.00                                         | \$0.00<br>\$0.00                                              | \$0.00                                                         | \$0.00<br>\$0.00                     | \$0.00                                     | \$(<br>\$(                       |
|                           | 2      | Elissagary                  | N/A<br>N/A            | 0.0 Acres                         | \$0.00                                              | \$0.00<br>\$0.00                                               | \$0.00                                         | \$0.00<br>\$0.00                                              | \$0.00                                                         | \$0.00                               | \$0.00                                     |                                  |
|                           | 3<br>4 | Brookview West<br>Harvest   |                       | 0.0 Acres                         | \$0.00<br>\$0.00                                    | \$0.00<br>\$0.00                                               | \$0.00<br>\$0.00                               | \$0.00<br>\$0.00                                              | \$0.00<br>\$0.00                                               | \$0.00<br>\$0.00                     | \$0.00<br>\$0.00                           | \$0<br>\$0                       |
|                           | •      |                             | N/A                   | 0.0 Acres                         |                                                     | \$0.00                                                         | \$0.00                                         |                                                               | \$0.00                                                         |                                      |                                            | \$0<br>\$0                       |
|                           | 5<br>7 | Kagehiro                    | N/A<br>N/A            | 0.0 Acres<br>0.0 Acres            | \$0.00<br>\$0.00                                    | \$0.00<br>\$0.00                                               | \$0.00<br>\$0.00                               | \$0.00<br>\$0.00                                              | \$0.00<br>\$0.00                                               | \$0.00<br>\$0.00                     | \$0.00<br>\$0.00                           | \$0<br>\$0                       |
|                           | 8      | Southgate Lot A<br>Santosha | N/A<br>N/A            | 0.0 Acres                         | \$0.00<br>\$0.00                                    | \$0.00<br>\$0.00                                               | \$0.00<br>\$0.00                               | \$0.00<br>\$0.00                                              | \$0.00<br>\$0.00                                               | \$0.00<br>\$0.00                     | \$0.00<br>\$0.00                           | \$0<br>\$0                       |
|                           | 8<br>9 | Santosna<br>Larkspur        | N/A<br>N/A            | 1.9 Acres                         | \$0.00<br>\$103.64                                  | \$0.00<br>\$0.00                                               | \$0.00<br>\$561.38                             | \$0.00<br>\$0.00                                              | \$0.00<br>\$0.00                                               | \$0.00<br>\$0.00                     | \$0.00<br>\$665.02                         | \$0<br>\$1,257                   |
|                           | 7      | Laikspui                    | 18/24                 | 61.3 Acres                        | \$105.04                                            | \$0.00                                                         | \$301.38                                       | \$0.00                                                        | \$0.00                                                         | \$0.00                               | \$005.02                                   | \$1,257                          |
| Total Fiscal Year 2022-23 | Sne    | cial Tax Levy               |                       |                                   |                                                     |                                                                |                                                |                                                               |                                                                |                                      |                                            | \$378,700                        |