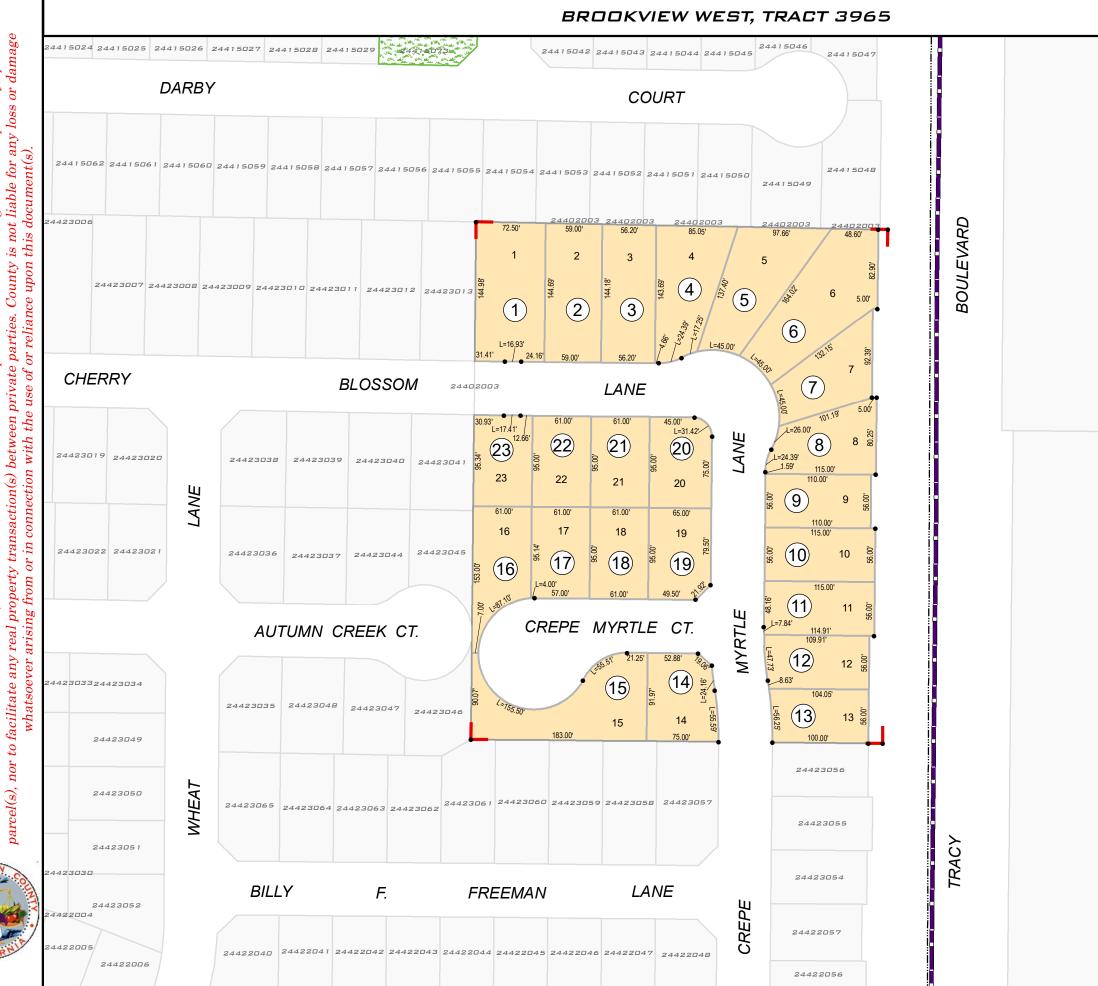

| Annexation | Description     | Tax Zone |
|------------|-----------------|----------|
| 1          | Elissagary      | 2        |
| 2          | Brookview West  | 3        |
| 3          | Harvest         | 4        |
| 4          | Kagehiro        | 5        |
| 5          | Southgate Lot A | 7        |
| 6          | Santosha        | 8        |
| 7          | Larkspur        | 9        |

### CFD No. 2018-1 Tax Zone Budget\* Fiscal Year 2022-23

| Tax Zone          | Development                               | Total Tax<br>Zone Budget |  |  |  |
|-------------------|-------------------------------------------|--------------------------|--|--|--|
| 1                 | Tracy Hills                               | \$277,802                |  |  |  |
| 2                 | Elissagary                                | \$11,525                 |  |  |  |
| 3                 | Brookview West                            | \$10,686                 |  |  |  |
| 4                 | Harvest                                   | \$25,475                 |  |  |  |
| 5                 | Kagehiro                                  | \$8,285                  |  |  |  |
| 7                 | Southgate Lot A                           | \$3,542                  |  |  |  |
| 8                 | Santosha                                  | \$40,129                 |  |  |  |
| 9                 | Larkspur                                  | \$1,257                  |  |  |  |
| Total Fiscal Year | Total Fiscal Year 2022-23 Tax Zone Budget |                          |  |  |  |

#### City of Tracy CFD No. 2018-1 (Maintenance and Public Services)

Special Tax Levy Summary for Fiscal Year 2022-23

| Special Tax Category      |        | Tax Zone                    | Developed<br>Land Use | Residential<br>Units /<br>Acreage | FY 2022-23<br>Maximum<br>Administration<br>Tax Rate | FY 2022-23<br>Arterial<br>Landscape<br>Maintenance<br>Tax Rate | FY 2022-23<br>Basin<br>Maintenance<br>Tax Rate | FY 2022-23<br>Project-<br>Specific<br>Maintenance<br>Tax Rate | FY 2022-23<br>Public Safety<br>and Public<br>Works<br>Tax Rate | FY 2022-23<br>Contingent<br>Tax Rate | FY 2022-23<br>Total<br>Special Tax<br>Rate | FY 2022-2<br>Total<br>Special Ta |
|---------------------------|--------|-----------------------------|-----------------------|-----------------------------------|-----------------------------------------------------|----------------------------------------------------------------|------------------------------------------------|---------------------------------------------------------------|----------------------------------------------------------------|--------------------------------------|--------------------------------------------|----------------------------------|
|                           |        |                             |                       |                                   | MAXIMUM                                             | I SPECIAL TAX                                                  | X                                              |                                                               |                                                                |                                      |                                            |                                  |
| Developed Property        | 1      | Tracy Hills                 | SFD                   | 1,118 Units                       | \$0.00                                              | \$4.28                                                         | \$28.10                                        | \$143.66                                                      | \$72.44                                                        | \$710.08                             | \$958.56                                   | \$1,071,670                      |
| 1 1 2                     | 2      | Elissagary                  | SFD                   | 47 Units                          | \$11.36                                             | \$0.00                                                         | \$233.86                                       | \$0.00                                                        | \$0.00                                                         | \$0.00                               | \$245.22                                   | \$11,525                         |
|                           | 3      | Brookview West              | SFD                   | 23 Units                          | \$11.36                                             | \$0.00                                                         | \$380.80                                       | \$0.00                                                        | \$72.44                                                        | \$0.00                               | \$464.60                                   | \$10,686                         |
|                           | 4      | Harvest                     | SFD                   | 304 Units                         | \$11.36                                             | \$0.00                                                         | \$0.00                                         | \$8.70                                                        | \$72.44                                                        | \$0.00                               | \$92.50                                    | \$28,120                         |
|                           | 5      | Kagehiro                    | SFD                   | 62 Units                          | \$11.38                                             | \$0.00                                                         | \$0.00                                         | \$122.26                                                      | \$0.00                                                         | \$0.00                               | \$133.64                                   | \$8,286                          |
|                           | 7      | Southgate Lot A             | SFD                   | 42 Units                          | \$11.38                                             | \$0.00                                                         | \$0.00                                         | \$0.52                                                        | \$72.44                                                        | \$0.00                               | \$84.34                                    | \$3,542                          |
|                           | 8      | Santosha                    | SFD                   | 71 Units                          | \$11.38                                             | \$89.50                                                        | \$117.88                                       | \$273.98                                                      | \$72.44                                                        | \$0.00                               | \$565.18                                   | \$40,128                         |
|                           | 9      | Larkspur                    | SFD                   | 0 Units<br>1,667 Units            | \$11.38                                             | \$0.00                                                         | \$62.62                                        | \$0.00                                                        | \$72.44                                                        | \$0.00                               | \$146.44                                   | \$1,173,957                      |
| Undeveloped Property      |        |                             |                       |                                   |                                                     |                                                                |                                                |                                                               |                                                                |                                      |                                            |                                  |
| 1                         | 1      | Tracy Hills                 | N/A                   | 59.4 Acres                        | \$0.00                                              | \$57.42                                                        | \$116.00                                       | \$1,267.83                                                    | \$0.00                                                         | \$3,482.44                           | \$4,923.70                                 | \$292,482                        |
|                           | 2      | Elissagary                  | N/A                   | 0.0 Acres                         | \$62.44                                             | \$0.00                                                         | \$1,263.51                                     | \$0.00                                                        | \$0.00                                                         | \$0.00                               | \$1,325.95                                 | \$(                              |
|                           | 3      | Brookview West              | N/A                   | 0.0 Acres                         | \$68.11                                             | \$0.00                                                         | \$2,277.28                                     | \$0.00                                                        | \$0.00                                                         | \$0.00                               | \$2,345.39                                 | \$0                              |
|                           | 4      | Harvest                     | N/A                   | 0.0 Acres                         | \$68.11                                             | \$0.00                                                         | \$0.00                                         | \$209.36                                                      | \$0.00                                                         | \$0.00                               | \$277.48                                   | \$0                              |
|                           | 5      | Kagehiro                    | N/A                   | 0.0 Acres                         | \$83.45                                             | \$0.00                                                         | \$0.00                                         | \$891.81                                                      | \$0.00                                                         | \$0.00                               | \$975.26                                   | \$0                              |
|                           | 7      | Southgate Lot A             | N/A                   | 0.0 Acres                         | \$196.48                                            | \$0.00                                                         | \$0.00                                         | \$9.82                                                        | \$0.00                                                         | \$0.00                               | \$206.31                                   | \$0                              |
|                           | 8      | Santosha                    | N/A                   | 0.0 Acres                         | \$144.09                                            | \$1,128.68                                                     | \$1,480.17                                     | \$3,454.82                                                    | \$0.00                                                         | \$0.00                               | \$6,207.76                                 | \$0                              |
|                           | 9      | Larkspur                    | N/A                   | 1.9 Acres<br>61.3 Acres           | \$103.64                                            | \$0.00                                                         | \$561.38                                       | \$0.00                                                        | \$0.00                                                         | \$0.00                               | \$665.02                                   | \$1,257<br>\$293,739             |
|                           |        |                             |                       |                                   | ACTUAL                                              | SPECIAL TAX                                                    |                                                |                                                               |                                                                |                                      |                                            |                                  |
| Developed Property        | 1      | Tracy Hills                 | SFD                   | 1,118 Units                       | \$0.00                                              | \$4.28                                                         | \$28.10                                        | \$143.66                                                      | \$72.44                                                        | \$0.00                               | \$248.48                                   | \$277,801                        |
|                           | 2      | Elissagary                  | SFD                   | 47 Units                          | \$11.36                                             | \$0.00                                                         | \$233.86                                       | \$0.00                                                        | \$0.00                                                         | \$0.00                               | \$245.22                                   | \$11,525                         |
|                           | 3      | Brookview West              | SFD                   | 23 Units                          | \$11.36                                             | \$0.00                                                         | \$380.80                                       | \$0.00                                                        | \$72.44                                                        | \$0.00                               | \$464.60                                   | \$10,680                         |
|                           | 4      | Harvest                     | SFD                   | 304 Units                         | \$11.36                                             | \$0.00                                                         | \$0.00                                         | \$0.00                                                        | \$72.44                                                        | \$0.00                               | \$83.80                                    | \$25,475                         |
|                           | 5      | Kagehiro                    | SFD                   | 62 Units                          | \$11.38                                             | \$0.00                                                         | \$0.00                                         | \$122.26                                                      | \$0.00                                                         | \$0.00                               | \$133.64                                   | \$8,28                           |
|                           | 7      | Southgate Lot A             | SFD                   | 42 Units                          | \$11.38                                             | \$0.00                                                         | \$0.00                                         | \$0.52                                                        | \$72.44                                                        | \$0.00                               | \$84.34                                    | \$3,542                          |
|                           | 8      | Santosha                    | SFD                   | 71 Units                          | \$11.38                                             | \$89.50                                                        | \$117.88                                       | \$273.98                                                      | \$72.44                                                        | \$0.00                               | \$565.18                                   | \$40,128                         |
|                           | 9      | Larkspur                    | SFD                   | 0 Units                           | \$0.00                                              | \$0.00                                                         | \$0.00                                         | \$0.00                                                        | \$0.00                                                         | \$0.00                               | \$0.00                                     | \$0                              |
|                           |        |                             |                       | 1,667 Units                       |                                                     |                                                                |                                                |                                                               |                                                                |                                      |                                            | \$377,443                        |
| Undeveloped Property      |        |                             | 377                   | 50.4                              | ** **                                               | <b>6</b> 0.00                                                  | <i></i>                                        | <b>6</b> 0.00                                                 | ¢0.00                                                          | <b>#</b> 2.22                        | <b>#</b> 2.22                              | -                                |
|                           |        | Tracy Hills                 | N/A                   | 59.4 Acres                        | \$0.00                                              | \$0.00<br>\$0.00                                               | \$0.00                                         | \$0.00<br>\$0.00                                              | \$0.00                                                         | \$0.00<br>\$0.00                     | \$0.00                                     | \$(<br>\$(                       |
|                           | 2      | Elissagary                  | N/A<br>N/A            | 0.0 Acres                         | \$0.00                                              | \$0.00<br>\$0.00                                               | \$0.00                                         | \$0.00<br>\$0.00                                              | \$0.00                                                         | \$0.00                               | \$0.00                                     |                                  |
|                           | 3<br>4 | Brookview West<br>Harvest   |                       | 0.0 Acres                         | \$0.00<br>\$0.00                                    | \$0.00<br>\$0.00                                               | \$0.00<br>\$0.00                               | \$0.00<br>\$0.00                                              | \$0.00<br>\$0.00                                               | \$0.00<br>\$0.00                     | \$0.00<br>\$0.00                           | \$0<br>\$0                       |
|                           | •      |                             | N/A                   | 0.0 Acres                         |                                                     | \$0.00                                                         | \$0.00                                         |                                                               | \$0.00                                                         |                                      |                                            | \$0<br>\$0                       |
|                           | 5<br>7 | Kagehiro                    | N/A<br>N/A            | 0.0 Acres<br>0.0 Acres            | \$0.00<br>\$0.00                                    | \$0.00<br>\$0.00                                               | \$0.00<br>\$0.00                               | \$0.00<br>\$0.00                                              | \$0.00<br>\$0.00                                               | \$0.00<br>\$0.00                     | \$0.00<br>\$0.00                           | \$0<br>\$0                       |
|                           | 8      | Southgate Lot A<br>Santosha | N/A<br>N/A            | 0.0 Acres                         | \$0.00<br>\$0.00                                    | \$0.00<br>\$0.00                                               | \$0.00<br>\$0.00                               | \$0.00<br>\$0.00                                              | \$0.00<br>\$0.00                                               | \$0.00<br>\$0.00                     | \$0.00<br>\$0.00                           | \$0<br>\$0                       |
|                           | 8<br>9 | Santosna<br>Larkspur        | N/A<br>N/A            | 1.9 Acres                         | \$0.00<br>\$103.64                                  | \$0.00<br>\$0.00                                               | \$0.00<br>\$561.38                             | \$0.00<br>\$0.00                                              | \$0.00<br>\$0.00                                               | \$0.00<br>\$0.00                     | \$0.00<br>\$665.02                         | \$0<br>\$1,257                   |
|                           | 7      | Laikspui                    | 18/24                 | 61.3 Acres                        | \$105.04                                            | \$0.00                                                         | \$301.38                                       | \$0.00                                                        | \$0.00                                                         | \$0.00                               | \$005.02                                   | \$1,257                          |
| Total Fiscal Year 2022-23 | Sne    | cial Tax Levy               |                       |                                   |                                                     |                                                                |                                                |                                                               |                                                                |                                      |                                            | \$378,700                        |