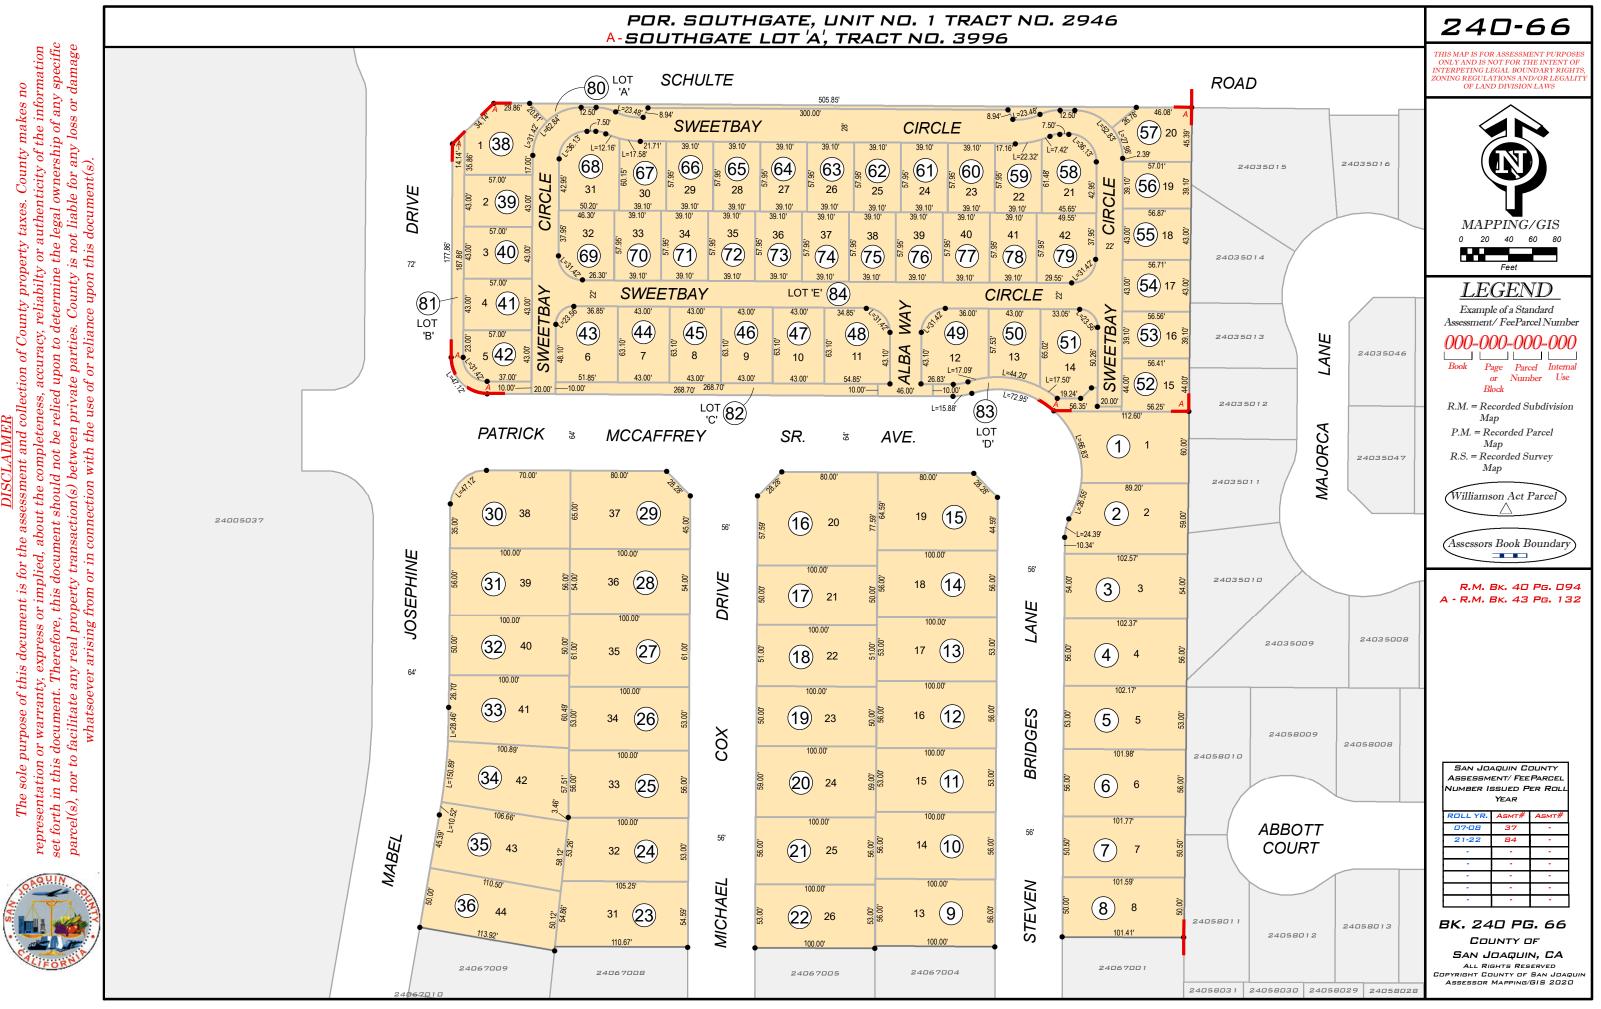

| Annexation | Description     | Tax Zone |
|------------|-----------------|----------|
| 1          | Elissagary      | 2        |
| 2          | Brookview West  | 3        |
| 3          | Harvest         | 4        |
| 4          | Kagehiro        | 5        |
| 5          | Southgate Lot A | 7        |
| 6          | Santosha        | 8        |
| 7          | Larkspur        | 9        |

### CFD No. 2018-1 Tax Zone Budget\* Fiscal Year 2022-23

| Tax Zone          | Development                               | Total Tax<br>Zone Budget |  |  |  |
|-------------------|-------------------------------------------|--------------------------|--|--|--|
| 1                 | Tracy Hills                               | \$277,802                |  |  |  |
| 2                 | Elissagary                                | \$11,525                 |  |  |  |
| 3                 | Brookview West                            | \$10,686                 |  |  |  |
| 4                 | Harvest                                   | \$25,475                 |  |  |  |
| 5                 | Kagehiro                                  | \$8,285                  |  |  |  |
| 7                 | Southgate Lot A                           | \$3,542                  |  |  |  |
| 8                 | Santosha                                  | \$40,129                 |  |  |  |
| 9                 | Larkspur                                  | \$1,257                  |  |  |  |
| Total Fiscal Year | Total Fiscal Year 2022-23 Tax Zone Budget |                          |  |  |  |

#### City of Tracy CFD No. 2018-1 (Maintenance and Public Services)

Special Tax Levy Summary for Fiscal Year 2022-23

| Special Tax Category      |        | Tax Zone                    | Developed<br>Land Use | Residential<br>Units /<br>Acreage | FY 2022-23<br>Maximum<br>Administration<br>Tax Rate | FY 2022-23<br>Arterial<br>Landscape<br>Maintenance<br>Tax Rate | FY 2022-23<br>Basin<br>Maintenance<br>Tax Rate | FY 2022-23<br>Project-<br>Specific<br>Maintenance<br>Tax Rate | FY 2022-23<br>Public Safety<br>and Public<br>Works<br>Tax Rate | FY 2022-23<br>Contingent<br>Tax Rate | FY 2022-23<br>Total<br>Special Tax<br>Rate | FY 2022-2<br>Total<br>Special Ta |
|---------------------------|--------|-----------------------------|-----------------------|-----------------------------------|-----------------------------------------------------|----------------------------------------------------------------|------------------------------------------------|---------------------------------------------------------------|----------------------------------------------------------------|--------------------------------------|--------------------------------------------|----------------------------------|
|                           |        |                             |                       |                                   | MAXIMUM                                             | I SPECIAL TAX                                                  | X                                              |                                                               |                                                                |                                      |                                            |                                  |
| Developed Property        | 1      | Tracy Hills                 | SFD                   | 1,118 Units                       | \$0.00                                              | \$4.28                                                         | \$28.10                                        | \$143.66                                                      | \$72.44                                                        | \$710.08                             | \$958.56                                   | \$1,071,670                      |
| 1 1 2                     | 2      | Elissagary                  | SFD                   | 47 Units                          | \$11.36                                             | \$0.00                                                         | \$233.86                                       | \$0.00                                                        | \$0.00                                                         | \$0.00                               | \$245.22                                   | \$11,525                         |
|                           | 3      | Brookview West              | SFD                   | 23 Units                          | \$11.36                                             | \$0.00                                                         | \$380.80                                       | \$0.00                                                        | \$72.44                                                        | \$0.00                               | \$464.60                                   | \$10,686                         |
|                           | 4      | Harvest                     | SFD                   | 304 Units                         | \$11.36                                             | \$0.00                                                         | \$0.00                                         | \$8.70                                                        | \$72.44                                                        | \$0.00                               | \$92.50                                    | \$28,120                         |
|                           | 5      | Kagehiro                    | SFD                   | 62 Units                          | \$11.38                                             | \$0.00                                                         | \$0.00                                         | \$122.26                                                      | \$0.00                                                         | \$0.00                               | \$133.64                                   | \$8,286                          |
|                           | 7      | Southgate Lot A             | SFD                   | 42 Units                          | \$11.38                                             | \$0.00                                                         | \$0.00                                         | \$0.52                                                        | \$72.44                                                        | \$0.00                               | \$84.34                                    | \$3,542                          |
|                           | 8      | Santosha                    | SFD                   | 71 Units                          | \$11.38                                             | \$89.50                                                        | \$117.88                                       | \$273.98                                                      | \$72.44                                                        | \$0.00                               | \$565.18                                   | \$40,128                         |
|                           | 9      | Larkspur                    | SFD                   | 0 Units<br>1,667 Units            | \$11.38                                             | \$0.00                                                         | \$62.62                                        | \$0.00                                                        | \$72.44                                                        | \$0.00                               | \$146.44                                   | \$1,173,957                      |
| Undeveloped Property      |        |                             |                       |                                   |                                                     |                                                                |                                                |                                                               |                                                                |                                      |                                            |                                  |
| 1                         | 1      | Tracy Hills                 | N/A                   | 59.4 Acres                        | \$0.00                                              | \$57.42                                                        | \$116.00                                       | \$1,267.83                                                    | \$0.00                                                         | \$3,482.44                           | \$4,923.70                                 | \$292,482                        |
|                           | 2      | Elissagary                  | N/A                   | 0.0 Acres                         | \$62.44                                             | \$0.00                                                         | \$1,263.51                                     | \$0.00                                                        | \$0.00                                                         | \$0.00                               | \$1,325.95                                 | \$(                              |
|                           | 3      | Brookview West              | N/A                   | 0.0 Acres                         | \$68.11                                             | \$0.00                                                         | \$2,277.28                                     | \$0.00                                                        | \$0.00                                                         | \$0.00                               | \$2,345.39                                 | \$0                              |
|                           | 4      | Harvest                     | N/A                   | 0.0 Acres                         | \$68.11                                             | \$0.00                                                         | \$0.00                                         | \$209.36                                                      | \$0.00                                                         | \$0.00                               | \$277.48                                   | \$0                              |
|                           | 5      | Kagehiro                    | N/A                   | 0.0 Acres                         | \$83.45                                             | \$0.00                                                         | \$0.00                                         | \$891.81                                                      | \$0.00                                                         | \$0.00                               | \$975.26                                   | \$0                              |
|                           | 7      | Southgate Lot A             | N/A                   | 0.0 Acres                         | \$196.48                                            | \$0.00                                                         | \$0.00                                         | \$9.82                                                        | \$0.00                                                         | \$0.00                               | \$206.31                                   | \$0                              |
|                           | 8      | Santosha                    | N/A                   | 0.0 Acres                         | \$144.09                                            | \$1,128.68                                                     | \$1,480.17                                     | \$3,454.82                                                    | \$0.00                                                         | \$0.00                               | \$6,207.76                                 | \$0                              |
|                           | 9      | Larkspur                    | N/A                   | 1.9 Acres<br>61.3 Acres           | \$103.64                                            | \$0.00                                                         | \$561.38                                       | \$0.00                                                        | \$0.00                                                         | \$0.00                               | \$665.02                                   | \$1,257<br>\$293,739             |
|                           |        |                             |                       |                                   | ACTUAL                                              | SPECIAL TAX                                                    |                                                |                                                               |                                                                |                                      |                                            |                                  |
| Developed Property        | 1      | Tracy Hills                 | SFD                   | 1,118 Units                       | \$0.00                                              | \$4.28                                                         | \$28.10                                        | \$143.66                                                      | \$72.44                                                        | \$0.00                               | \$248.48                                   | \$277,801                        |
|                           | 2      | Elissagary                  | SFD                   | 47 Units                          | \$11.36                                             | \$0.00                                                         | \$233.86                                       | \$0.00                                                        | \$0.00                                                         | \$0.00                               | \$245.22                                   | \$11,525                         |
|                           | 3      | Brookview West              | SFD                   | 23 Units                          | \$11.36                                             | \$0.00                                                         | \$380.80                                       | \$0.00                                                        | \$72.44                                                        | \$0.00                               | \$464.60                                   | \$10,680                         |
|                           | 4      | Harvest                     | SFD                   | 304 Units                         | \$11.36                                             | \$0.00                                                         | \$0.00                                         | \$0.00                                                        | \$72.44                                                        | \$0.00                               | \$83.80                                    | \$25,475                         |
|                           | 5      | Kagehiro                    | SFD                   | 62 Units                          | \$11.38                                             | \$0.00                                                         | \$0.00                                         | \$122.26                                                      | \$0.00                                                         | \$0.00                               | \$133.64                                   | \$8,28                           |
|                           | 7      | Southgate Lot A             | SFD                   | 42 Units                          | \$11.38                                             | \$0.00                                                         | \$0.00                                         | \$0.52                                                        | \$72.44                                                        | \$0.00                               | \$84.34                                    | \$3,542                          |
|                           | 8      | Santosha                    | SFD                   | 71 Units                          | \$11.38                                             | \$89.50                                                        | \$117.88                                       | \$273.98                                                      | \$72.44                                                        | \$0.00                               | \$565.18                                   | \$40,128                         |
|                           | 9      | Larkspur                    | SFD                   | 0 Units                           | \$0.00                                              | \$0.00                                                         | \$0.00                                         | \$0.00                                                        | \$0.00                                                         | \$0.00                               | \$0.00                                     | \$0                              |
|                           |        |                             |                       | 1,667 Units                       |                                                     |                                                                |                                                |                                                               |                                                                |                                      |                                            | \$377,443                        |
| Undeveloped Property      |        |                             | 377                   | 50.4                              | ** **                                               | <b>6</b> 0.00                                                  | <i></i>                                        | <b>6</b> 0.00                                                 | ¢0.00                                                          | <b>#</b> 2.22                        | <b>#</b> 2.22                              | -                                |
|                           |        | Tracy Hills                 | N/A                   | 59.4 Acres                        | \$0.00                                              | \$0.00<br>\$0.00                                               | \$0.00                                         | \$0.00<br>\$0.00                                              | \$0.00                                                         | \$0.00<br>\$0.00                     | \$0.00                                     | \$(<br>\$(                       |
|                           | 2      | Elissagary                  | N/A<br>N/A            | 0.0 Acres                         | \$0.00                                              | \$0.00<br>\$0.00                                               | \$0.00                                         | \$0.00<br>\$0.00                                              | \$0.00                                                         | \$0.00                               | \$0.00                                     |                                  |
|                           | 3<br>4 | Brookview West<br>Harvest   |                       | 0.0 Acres                         | \$0.00<br>\$0.00                                    | \$0.00<br>\$0.00                                               | \$0.00<br>\$0.00                               | \$0.00<br>\$0.00                                              | \$0.00<br>\$0.00                                               | \$0.00<br>\$0.00                     | \$0.00<br>\$0.00                           | \$0<br>\$0                       |
|                           | •      |                             | N/A                   | 0.0 Acres                         |                                                     | \$0.00                                                         | \$0.00                                         |                                                               | \$0.00                                                         |                                      |                                            | \$0<br>\$0                       |
|                           | 5<br>7 | Kagehiro                    | N/A<br>N/A            | 0.0 Acres<br>0.0 Acres            | \$0.00<br>\$0.00                                    | \$0.00<br>\$0.00                                               | \$0.00<br>\$0.00                               | \$0.00<br>\$0.00                                              | \$0.00<br>\$0.00                                               | \$0.00<br>\$0.00                     | \$0.00<br>\$0.00                           | \$0<br>\$0                       |
|                           | 8      | Southgate Lot A<br>Santosha | N/A<br>N/A            | 0.0 Acres                         | \$0.00<br>\$0.00                                    | \$0.00<br>\$0.00                                               | \$0.00<br>\$0.00                               | \$0.00<br>\$0.00                                              | \$0.00<br>\$0.00                                               | \$0.00<br>\$0.00                     | \$0.00<br>\$0.00                           | \$0<br>\$0                       |
|                           | 8<br>9 | Santosna<br>Larkspur        | N/A<br>N/A            | 1.9 Acres                         | \$0.00<br>\$103.64                                  | \$0.00<br>\$0.00                                               | \$0.00<br>\$561.38                             | \$0.00<br>\$0.00                                              | \$0.00<br>\$0.00                                               | \$0.00<br>\$0.00                     | \$0.00<br>\$665.02                         | \$0<br>\$1,257                   |
|                           | 7      | Laikspui                    | 18/24                 | 61.3 Acres                        | \$105.04                                            | \$0.00                                                         | \$301.38                                       | \$0.00                                                        | \$0.00                                                         | \$0.00                               | \$005.02                                   | \$1,257                          |
| Total Fiscal Year 2022-23 | Sne    | cial Tax Levy               |                       |                                   |                                                     |                                                                |                                                |                                                               |                                                                |                                      |                                            | \$378,700                        |