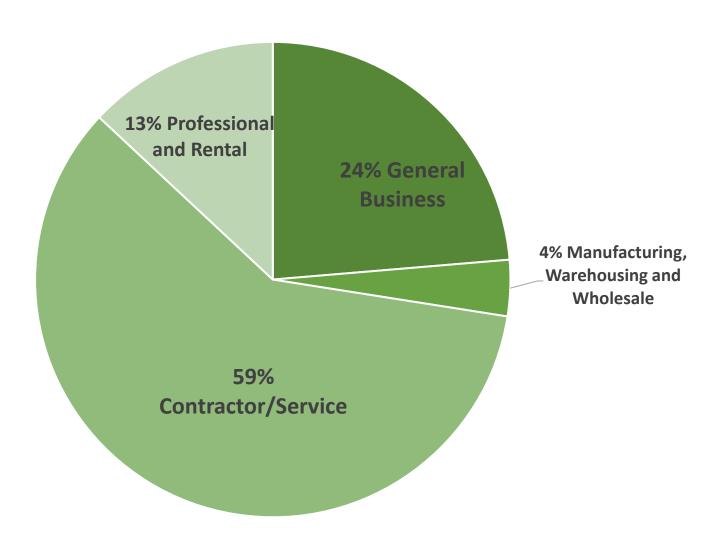

ST \$500K OF GR)                         | 0.002 x gross receipts   |
| PROFESSIONALS/RENTALS                      |                                              | 0.003 X GROSS RECEIPTS   |

# Background

The updated Business Tax gives residents local control over local funds and provides resources for the City to be used on

City Services, such as:

• Repairing streets

• Keeping public areas safe & clean

Maintaining police patrols

• Emergency protection



# Why Gross Receipts?

• Cities have moved away from using employee count as a method of taxation, as that is considered a tax on jobs.

 Proportional way to charge tax, naturally adjusts up or down as the economy does.

• Government code section 37101 authorizes the use of gross receipts.





### Makeup of Businesses by Category





### Tax Paid by Business Category





# Impacts of New Tax Structure





### **Breakout of Tax Paid**





# Comparison of other Cities

| City Name  | Population | Тах Туре       | Maximum Tax | Last Ordinance<br>Revision |
|------------|------------|----------------|-------------|----------------------------|
| Tracy      | 98,601     | Gross Receipts | No          | 2023                       |
| Modesto    | 214,221    | Gross Receipts | No          | 1997                       |
| Stockton   | 307,000    | Gross Receipts | No          | 2005                       |
| Livermore  | 86,493     | Gross Receipts | No          | 2018                       |
| Pleasanton | 9,800      | Gross Receipts | No          | 2017                       |
| Manteca    | 81,592     | Gross Receipt