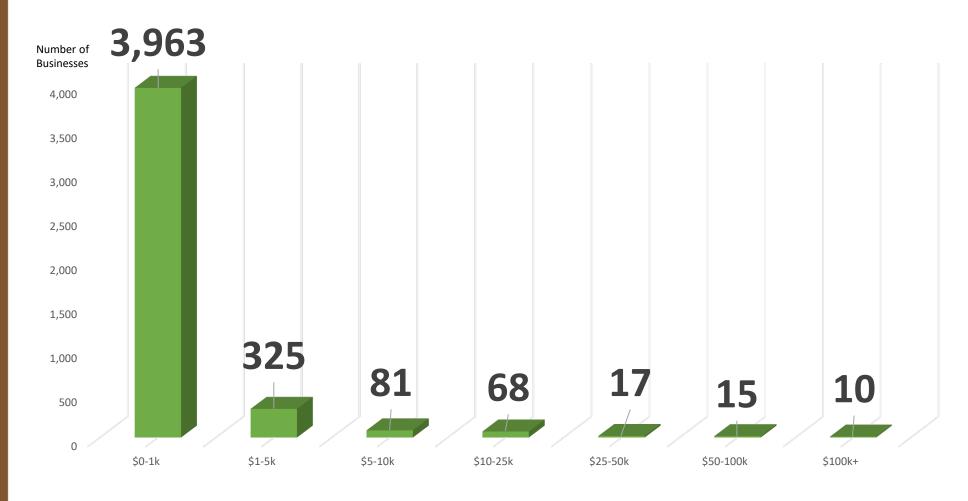

ROLL CALL - Roll call found Chairperson Arriola and Co-Chairperson Bedolla present.

- 1. CONSENT CALENDAR -NONE
- 2. ITEMS FROM THE AUDIENCE There were no items from the audience.
- 3. REGULAR AGENDA
  - 3A. STAFF RECOMMENDS THAT THE TRACY FINANCE COMMITTEE CONDUCT A WORKSHOP ON THE CITY'S NEW BUSINESS TAX STRUCTURE AND DISCUSS POTENTIAL OPTIONS FOR FUTURE AMENDMENTS TO CHAPTER 6.04 (BUSINESS TAXES) OF THE TRACY MUNICIPAL CODE.

Sara Cowell, Finance Director, provided the staff report and sought committee feedback.

Committee asked clarifying questions.

Tracy gas station owner, Edgar Rizkalli, stated that it is not a good idea to ask the businesses to have more than one LLC. He owns a gas station and a car wash and thinks the gas should be taken out. He stated that opening his books would be okay, but the numbers fluctuate depending on the gas prices. He that he is the middleman and that something should be done. The City of Concord is friendly to do business there. Mr. Rizkalli is still awaiting his refund from his overpayment from over reporting his sales.

Michaela Toscas from the Chamber of Commerce and the Chair of the Government Relations Committee and a board member of the Chamber of Commerce spoke on behalf of the business owners. Ms.Toscas stated that Tracy's high tax rate is hurting the businesses, it is immensely high and is a significant barrier for growth. She went on to state that gas sales and cannabis should be new categories, as cannabis already has a 1.5% gross receipts payment to the City and taxes on gas sales hurt struggling families in the community. Concern was discussed that with the high tax rate new business will not want to open here and it will cause existing businesses to leave.

stated

Taz Harvey, owner of Tracy Honda and Tracy Mazda provided a handout of various cities' license expenses and expressed that the tax charged by the City is more than ten times more than other cities. Mr. Harvey stated that no one is going to come to town with this type of disincentive. He thinks it's a short-sighted dumb move and that it will cost him a half a million dollars in ten years. He asked that Tracy not be compared to Stockton. He'd like us to cap it at the highest amount on the handout that he provided and stated that we will deprive ourselves out of greed. He won't send his friends and family to purchase their vehicles in Tracy and we won't get another dealership to come to town. He asked that the City to please budget accordingly.

Steve Mary from Leprino Foods stated that it is becoming more difficult to do business in California in the manufacturing field and believes that there should be a cap. The big businesses bring a lot to the community in jobs and people that are contributing back to the community. His company went from paying a few thousand dollars to \$90,000.

Committee asked clarifying questions.

Taz Harvey questioned the annual fiscal impact. His increase at Tracy Mazda went from \$598.00 to \$13,893.54 and Tracy Honda went from \$1458.00 to \$40,541.71. How many big businesses are contributing? He thinks it would be much fairer if it aligns with competitors. The market is fluid and having a cap makes the most sense.