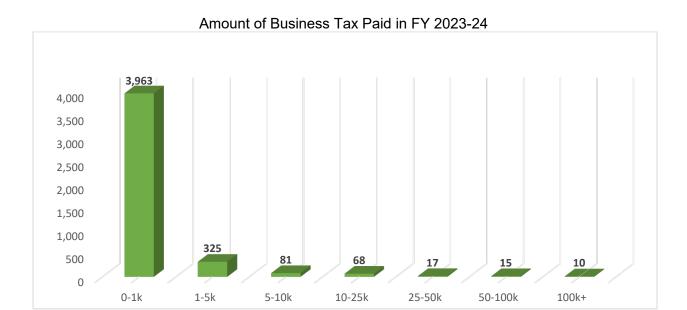

#### ACTION:

Motion was made by Chairperson Arriola and seconded by Co-Chairperson Bedolla that staff return for potential options for future amendments to chapter 6.04 Business Tax Municipal Code to include an exception to cannabis, a new category of gas sales gross receipts both reducing the gasoline sales by a cap and a percentage on gasoline sales, a deduction of raw materials, the inclusion of a cap beginning \$250,000 potentially to be amended and a percentage reduction of 25% with the potential to be amended with the legal analysis to be done on retail percentages for gas station options. Motion found all in favor; passed and so ordered.