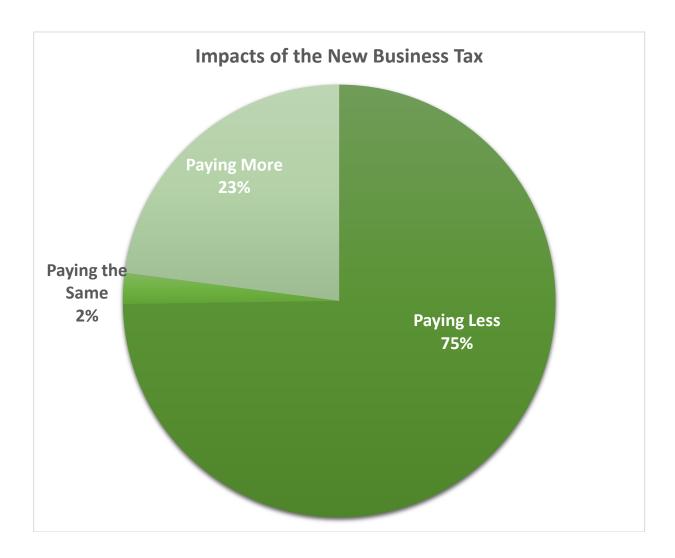

#### ACTION:

Motion was made by Chairperson Arriola and seconded by Co-Chairperson Bedolla that staff return for potential options for future amendments to chapter 6.04 Business Tax Municipal Code to include an exception to cannabis, a new category of gas sales gross receipts both reducing the gasoline sales by a cap and a percentage on gasoline sales, a deduction of raw materials, the inclusion of a cap beginning \$250,000 potentially to be amended and a percentage reduction of 25% with the potential to be amended with the legal analysis to be done on retail percentages for gas station options. Motion found all in favor; passed and so ordered.