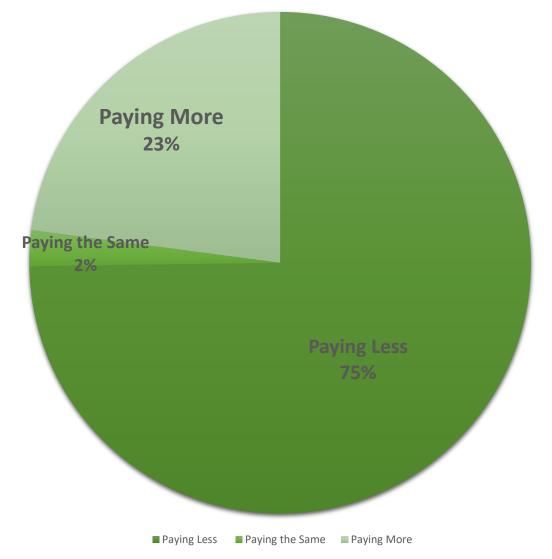

FESSIONALS/RENTALS                      |                                              | 0.003 X GROSS RECEIPTS   |

# Background

The updated Business Tax gives residents local control over local funds and provides resources for the City to be used on

City Services, such as:

• Repairing streets

• Keeping public areas safe & clean

Maintaining police patrols

• Emergency protection



# Why Gross Receipts?

• Cities have moved away from using employee count as a method of taxation, as that is considered a tax on jobs.

 Proportional way to charge tax, naturally adjusts up or down as the economy does.

• Government code section 37101 authorizes the use of gross receipts.





### Makeup of Businesses by Category





### Tax Paid by Business Category





# Impacts of New Tax Structure





### **Breakout of Tax Paid**





# Comparison of other Cities

| City Name  | Population | Тах Туре       | Maximum Tax | Last Ordinance<br>Revision |
|------------|------------|----------------|-------------|----------------------------|
| Tracy      | 98,601     | Gross Receipts | No          | 2023                       |
| Modesto    | 214,221    | Gross Receipts | No          | 1997                       |
| Stockton   | 307,000    | Gross Receipts | No          | 2005                       |
| Livermore  | 86,493     | Gross Receipts | No          | 2018                       |
| Pleasanton | 9,800      | Gross Receipts | No          | 2017                       |
| Manteca    | 81,592     | Gross Receipts | \$1,250     | 1990                       |
| Lathrop    | 23,284     |