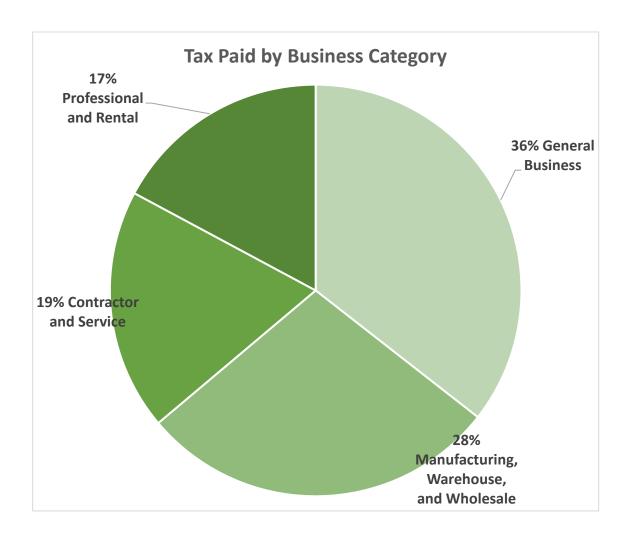

ROLL CALL - Roll call found Chairperson Arriola and Co-Chairperson Bedolla present.

- 1. CONSENT CALENDAR -NONE
- 2. ITEMS FROM THE AUDIENCE There were no items from the audience.
- 3. REGULAR AGENDA
  - 3A. STAFF RECOMMENDS THAT THE TRACY FINANCE COMMITTEE CONDUCT A WORKSHOP ON THE CITY'S NEW BUSINESS TAX STRUCTURE AND DISCUSS POTENTIAL OPTIONS FOR FUTURE AMENDMENTS TO CHAPTER 6.04 (BUSINESS TAXES) OF THE TRACY MUNICIPAL CODE.

Sara Cowell, Finance Director, provided the staff report and sought committee feedback.

Committee asked clarifying questions.

Tracy gas station owner, Edgar Rizkalli, stated that it is not a good idea to ask the businesses to have more than one LLC. He owns a gas station and a car wash and thinks the gas should be taken out. He stated that opening his books would be okay, but the numbers fluctuate depending on the gas prices. He that he is the middleman and that something should be done. The City of Concord is friendly to do business there. Mr. Rizkalli is still awaiting his refund from his overpayment from over reporting his sales.

Michaela Toscas from the Chamber of Commerce and the Chair of the Government Relations Committee and a board member of the Chamber of Commerce spoke on behalf of the business owners. Ms.Toscas stated that Tracy's high tax rate is hurting the businesses, it is immensely high and is a significant barrier for growth. She went on to state that gas sales and cannabis should be new categories, as cannabis already has a 1.5% gross receipts payment to the City and taxes on gas sales hurt struggling families in the community. Concern was discussed that with the high tax rate new business will not want to open here and it will cause existing businesses to leave.

stated

Taz Harvey, owner of Tracy Honda and Tracy Mazda provided a handout of various cities' license expenses and expressed that the tax charged by the City is more than ten times more than other cities. Mr. Harvey stated that no one is going to come to town with this type of disincentive. He thinks it's a short-sighted dumb move and that it will cost him a half a million dollars in ten years. He asked that Tracy not be compared to Stockton. He'd like us to cap it at the highest amount on the handout that he provided and stated that we will deprive ourselves out of greed. He won't send his friends and family to purchase their vehicles in Tracy and we won't get another dealership to come to town. He asked that the City to please budget accordingly.

Committee asked clarifying questions.

Matt Drury, with Prologis, expressed his thanks to the City staff on the work leading up to this evening and shared that equity and paying a fair share is reasonable. Mr. Drury shared that the cities of Lathrop, Manteca, Modesto and Stockton are thriving, and that Prologis has recently signed leases in those cities, and none have been signed in the City of Tracy and that perhaps this increase is one reason why this is happening. He stated that it's fantastic that City of Tracy has stepped up to help the small business however the medium to large businesses benefit the City.

Committee asked clarifying questions and committee discussion continued.

Community member and Tracy Arco gas station owner shared that he pays a lot in prepaid and sales tax, about 3.2 million dollars to Arco that Arco collects and then pays the State. Also, he paid close to \$700,000 in sales tax on gas and store. And some of that sales tax comes back to the City. In the last thirty days gas prices went up \$1.20, now he'll pay the business tax on the additional revenue as the gas prices go up, but it is not additional revenue for him.

Steve Mary from Leprino Foods stated that it is becoming more difficult to do business in California in the manufacturing field and believes that there should be a cap. The big businesses bring a lot to the community in jobs and people that are contributing back to the community. His company went from paying a few thousand dollars to \$90,000.