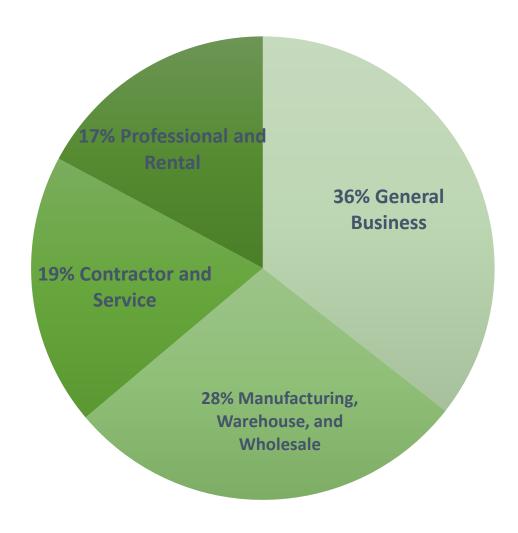

| 0.002 x gross receipts   |
| PROFESSIONALS/RENTALS                      |                                              | 0.003 X GROSS RECEIPTS   |

# Background

The updated Business Tax gives residents local control over local funds and provides resources for the City to be used on

City Services, such as:

• Repairing streets

• Keeping public areas safe & clean

Maintaining police patrols

• Emergency protection



# Why Gross Receipts?

• Cities have moved away from using employee count as a method of taxation, as that is considered a tax on jobs.

 Proportional way to charge tax, naturally adjusts up or down as the economy does.

• Government code section 37101 authorizes the use of gross receipts.





### Makeup of Businesses by Category





### Tax Paid by Business Category





# Impacts of New Tax Structure





### **Breakout of Tax Paid**





# Comparison of other Cities

| City Name  | Population | Тах Туре       | Maximum Tax | Last Ordinance<br>Revision |
|------------|------------|----------------|-------------|----------------------------|
| Tracy      | 98,601     | Gross Receipts | No          | 2023                       |
| Modesto    | 214,221    | Gross Receipts | No          | 1997                       |
| Stockton   | 307,000    | Gross Receipts | No          | 2005                       |
| Livermore  | 86,493     | Gross Receipts | No          | 2018                       |
| Pleasanton | 9,800      | Gross Receipts | No          | 2017                       |
| Manteca    | 81,592     | Gross Receipts | \$1,250     | 1990