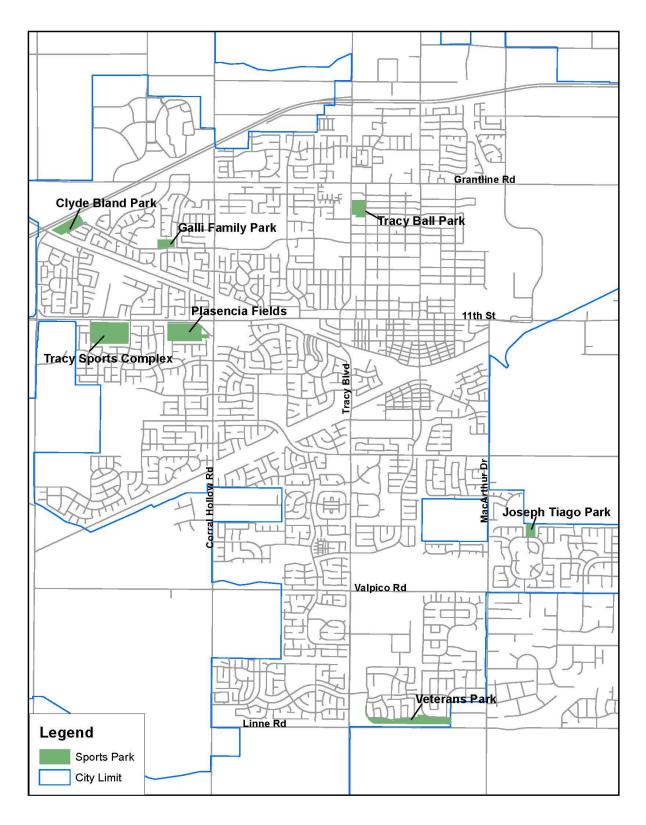

## TRACY STANDARD SPORTS FIELDS

FLD

| <ul> <li>SPORTS FIELDS RENTALS RATES:</li> <li>~ \$41 Application Fee + Deposit: Hold Date</li> <li>~ \$15 Non-Profit Verification Fee, if applicable.</li> <li>~ Insurance + Use Fee + Any Additional Requirements: Due 30</li> </ul> |                                                                                                                                                                                                                                                                         | Non-Profit<br>Classification<br>YOUTH ADULT                                                                                                                     |                                      | Private<br>Classification                                           | Commercial<br>Classification                                                        |  |
|----------------------------------------------------------------------------------------------------------------------------------------------------------------------------------------------------------------------------------------|-------------------------------------------------------------------------------------------------------------------------------------------------------------------------------------------------------------------------------------------------------------------------|-----------------------------------------------------------------------------------------------------------------------------------------------------------------|--------------------------------------|---------------------------------------------------------------------|-------------------------------------------------------------------------------------|--|
| Standard Fields                                                                                                                                                                                                                        |                                                                                                                                                                                                                                                                         | \$10/hour                                                                                                                                                       | \$15/hour                            | \$28/hour                                                           | \$39/hour                                                                           |  |
| INSURANCE:<br>Certificate must meet the outlined<br>Insurance Requirements. For most<br>events, renters can purchase insurance<br>from City.                                                                                           | CANCELLATION POLICY:<br>Practice/Games<br>10 days prior to rental date. No<br>penalty - full refund of fees<br>Less than 10 days - NO refund<br><u>Tournaments</u><br>30 days prior to rental date<br>No penalty - full refund of fees<br>Less than 30 days - NO refund | Damage Deposit:<br>Practice/Games: \$121 per complex<br>Tournaments: \$121 per field<br>Base Deposit: \$288<br>Gate Fee: \$125/day                              |                                      |                                                                     |                                                                                     |  |
| LIGHT FEES:                                                                                                                                                                                                                            |                                                                                                                                                                                                                                                                         | \$10/hour                                                                                                                                                       | \$13/hour                            | \$18/hour                                                           | \$25/hour                                                                           |  |
| Fields         TOURNAMENT FEES:         Lights                                                                                                                                                                                         |                                                                                                                                                                                                                                                                         | \$81/field/day<br>\$10/field/hour                                                                                                                               | \$131/field/day<br>\$13/field/hour   | \$163/field/day<br>\$18/field/hour                                  | \$195/field/day<br>\$25/field/hour                                                  |  |
| FIELD PREP FEES:                                                                                                                                                                                                                       |                                                                                                                                                                                                                                                                         | Full field prep:<br>\$50/field<br>Drag entire field, water for<br>dust, and soften surface, Re-<br>line entire field, Repack holes<br>at batter/pitcher's plate |                                      | Light field prep:<br>\$19/field Drag infield, Water, Touch up lines | Light watering:<br>\$13/field<br>Light watering of the infield<br>between the lines |  |
| CLYDE BLAND PARK:<br>Baseball/softball diamond; socc                                                                                                                                                                                   | (1753 Blandford Ln.)(8.65 acres)                                                                                                                                                                                                                                        |                                                                                                                                                                 |                                      |                                                                     |                                                                                     |  |
| GALLI FAMILY PARK:<br>Baseball/softball diamond (No                                                                                                                                                                                    | (2341 W. Lowell Ave.)( <b>4.67 acres</b> )                                                                                                                                                                                                                              |                                                                                                                                                                 |                                      |                                                                     |                                                                                     |  |
| JOSEPH TIAGO PARK:<br>Baseball/softball diamond (2) (1                                                                                                                                                                                 | (1260 Eastlake Cir.)( <b>4.14 acres</b> )                                                                                                                                                                                                                               |                                                                                                                                                                 |                                      |                                                                     |                                                                                     |  |
| VETERANS PARK:<br>Baseball/softball diamond; socc                                                                                                                                                                                      | ( 238 Glenhaven Dr.)( <b>15.80 acres</b> )                                                                                                                                                                                                                              |                                                                                                                                                                 |                                      |                                                                     |                                                                                     |  |
| <b>RITTER FAMILY BALL PA</b><br>Baseball/softball diamonds (2);                                                                                                                                                                        | (2100 Tracy Blvd.)( <b>11.27 acres</b> )                                                                                                                                                                                                                                |                                                                                                                                                                 |                                      |                                                                     |                                                                                     |  |
| To rent a sports field, contact:<br>Phone: (209) 831-6201<br>Email: <u>sportsfields@cityoftrac</u>                                                                                                                                     | ivision<br>Field Condition Hotline<br>(209) 831-6250                                                                                                                                                                                                                    |                                                                                                                                                                 | Facility Attendant<br>(209) 640-2733 |                                                                     |                                                                                     |  |

## TRACY PREMIUM SPORTS FIELDS

FD

| SPORTS FIELDS RENTALS RATES:<br>~ \$41 Application Fee + Deposit: Hold Date<br>~Insurance + Use Fee + Any Additional Requirements: Due 30<br>Days Prior<br>Premium Fields<br>INSURANCE:<br>Certificate must meet the outlined<br>Insurance Requirements. For most<br>events, renters can purchase insurance<br>from City.<br>CancelLation Policy:<br>Days prior to rental date. No<br>penalty - full refund of fees<br>Less than 10 days - NO refund<br><u>Tournaments</u><br>30 days prior to rental date                                                                                                                                                                                                                                                                                                                                                                                                                                                                                                                                                                                                                                                                                                                                                                                                                                                                                                                                                                                                                                                                                                                                                                                                                                                                                                                                                                                                                                                                                                        |                                                                   | Non-Profit<br>ClassificationPrivate<br>ClassificationCommercial<br>ClassificationYOUTH JDULTClassificationClassification\$12/hour\$19/hour\$34/hour\$46/hour\$12/hour\$19/hour\$34/hour\$46/hourPractice/Games: \$121 per complex<br>Tournaments: \$121 per field<br>Base Deposit: \$288 |                                    |                                                                           | Classification<br>\$46/hour<br>complex<br>per field<br>288                          |  |  |  |
|-------------------------------------------------------------------------------------------------------------------------------------------------------------------------------------------------------------------------------------------------------------------------------------------------------------------------------------------------------------------------------------------------------------------------------------------------------------------------------------------------------------------------------------------------------------------------------------------------------------------------------------------------------------------------------------------------------------------------------------------------------------------------------------------------------------------------------------------------------------------------------------------------------------------------------------------------------------------------------------------------------------------------------------------------------------------------------------------------------------------------------------------------------------------------------------------------------------------------------------------------------------------------------------------------------------------------------------------------------------------------------------------------------------------------------------------------------------------------------------------------------------------------------------------------------------------------------------------------------------------------------------------------------------------------------------------------------------------------------------------------------------------------------------------------------------------------------------------------------------------------------------------------------------------------------------------------------------------------------------------------------------------|-------------------------------------------------------------------|------------------------------------------------------------------------------------------------------------------------------------------------------------------------------------------------------------------------------------------------------------------------------------------|------------------------------------|---------------------------------------------------------------------------|-------------------------------------------------------------------------------------|--|--|--|
| I ICHT EEES.                                                                                                                                                                                                                                                                                                                                                                                                                                                                                                                                                                                                                                                                                                                                                                                                                                                                                                                                                                                                                                                                                                                                                                                                                                                                                                                                                                                                                                                                                                                                                                                                                                                                                                                                                                                                                                                                                                                                                                                                      | No penalty - full refund of fees<br>Less than 30 days - NO refund | ¢10/hour                                                                                                                                                                                                                                                                                 | Gate Fee: \$125/day                |                                                                           |                                                                                     |  |  |  |
| LIGHT FEES:                                                                                                                                                                                                                                                                                                                                                                                                                                                                                                                                                                                                                                                                                                                                                                                                                                                                                                                                                                                                                                                                                                                                                                                                                                                                                                                                                                                                                                                                                                                                                                                                                                                                                                                                                                                                                                                                                                                                                                                                       | \$10/hour                                                         | \$13/hour                                                                                                                                                                                                                                                                                | \$17/hour                          | \$24/hour                                                                 |                                                                                     |  |  |  |
| Fields:         TOURNAMENT FEES:         Lights:                                                                                                                                                                                                                                                                                                                                                                                                                                                                                                                                                                                                                                                                                                                                                                                                                                                                                                                                                                                                                                                                                                                                                                                                                                                                                                                                                                                                                                                                                                                                                                                                                                                                                                                                                                                                                                                                                                                                                                  |                                                                   | \$109/field/day<br>\$10/field/hour                                                                                                                                                                                                                                                       | \$145/field/day<br>\$13/field/hour | \$281/field/day<br>\$18/field/hour                                        | \$387/field/day<br>\$25/field/hour                                                  |  |  |  |
| FIELD PREP FEES:                                                                                                                                                                                                                                                                                                                                                                                                                                                                                                                                                                                                                                                                                                                                                                                                                                                                                                                                                                                                                                                                                                                                                                                                                                                                                                                                                                                                                                                                                                                                                                                                                                                                                                                                                                                                                                                                                                                                                                                                  |                                                                   | Full field prep:<br><u>\$50/field</u><br>Drag entire field, water for<br>dust, and soften surface, Re-<br>line entire field, Repack holes<br>at batter/pitcher's plate                                                                                                                   |                                    | Light field prep:<br>\$19/field<br>Drag infield, Water,<br>Touch up lines | Light watering:<br>\$13/field<br>Light watering of the infield<br>between the lines |  |  |  |
| TRACY SPORTS COMPLEX:       (955 Crossroads Dr.)         4 Baseball/softball diamonds with dirt infields, lighting, restrooms, and concession stand.       STAFFING FEE: \$8.25/hr         4 soccer fields with lighting       Image: Staff Complex (Staff Comple |                                                                   |                                                                                                                                                                                                                                                                                          |                                    |                                                                           |                                                                                     |  |  |  |
| LEGACY FIELDS SPORTS COMPLEX (EAST):       (4901 N Tracy Blvd)         5 Baseball/softball diamonds with dirt infields, lighting, restrooms, and concession stand       STAFFING FEE: \$6.60/hr                                                                                                                                                                                                                                                                                                                                                                                                                                                                                                                                                                                                                                                                                                                                                                                                                                                                                                                                                                                                                                                                                                                                                                                                                                                                                                                                                                                                                                                                                                                                                                                                                                                                                                                                                                                                                   |                                                                   |                                                                                                                                                                                                                                                                                          |                                    |                                                                           |                                                                                     |  |  |  |
| LEGACY FIELDS SPORTS COMPLEX (SOCCER):       (4901 N Tracy Blvd)         8 full size Soccer Fields, with lighting, restrooms, and concession stand       STAFFING FEE: \$4.13/hr                                                                                                                                                                                                                                                                                                                                                                                                                                                                                                                                                                                                                                                                                                                                                                                                                                                                                                                                                                                                                                                                                                                                                                                                                                                                                                                                                                                                                                                                                                                                                                                                                                                                                                                                                                                                                                  |                                                                   |                                                                                                                                                                                                                                                                                          |                                    |                                                                           |                                                                                     |  |  |  |
| PLASENCIA SOCCER FIELDS:(2200 Krohn Rd)Soccer fields (4); mini soccer field (1); cricket pitch (fields 1&4) (No lighting available)NO STAFFING FEE                                                                                                                                                                                                                                                                                                                                                                                                                                                                                                                                                                                                                                                                                                                                                                                                                                                                                                                                                                                                                                                                                                                                                                                                                                                                                                                                                                                                                                                                                                                                                                                                                                                                                                                                                                                                                                                                |                                                                   |                                                                                                                                                                                                                                                                                          |                                    |                                                                           |                                                                                     |  |  |  |
| To rent a sports field, contact: Community Facilities Division Phone: (209) 831-6201 Sports Field Condition Hotline (209) 831-6250 Email: sportsfields@cityoftracy.org                                                                                                                                                                                                                                                                                                                                                                                                                                                                                                                                                                                                                                                                                                                                                                                                                                                                                                                                                                                                                                                                                                                                                                                                                                                                                                                                                                                                                                                                                                                                                                                                                                                                                                                                                                                                                                            |                                                                   |                                                                                                                                                                                                                                                                                          |                                    |                                                                           |                                                                                     |  |  |  |

## MAP OF CITY SPORTS FACILITIES