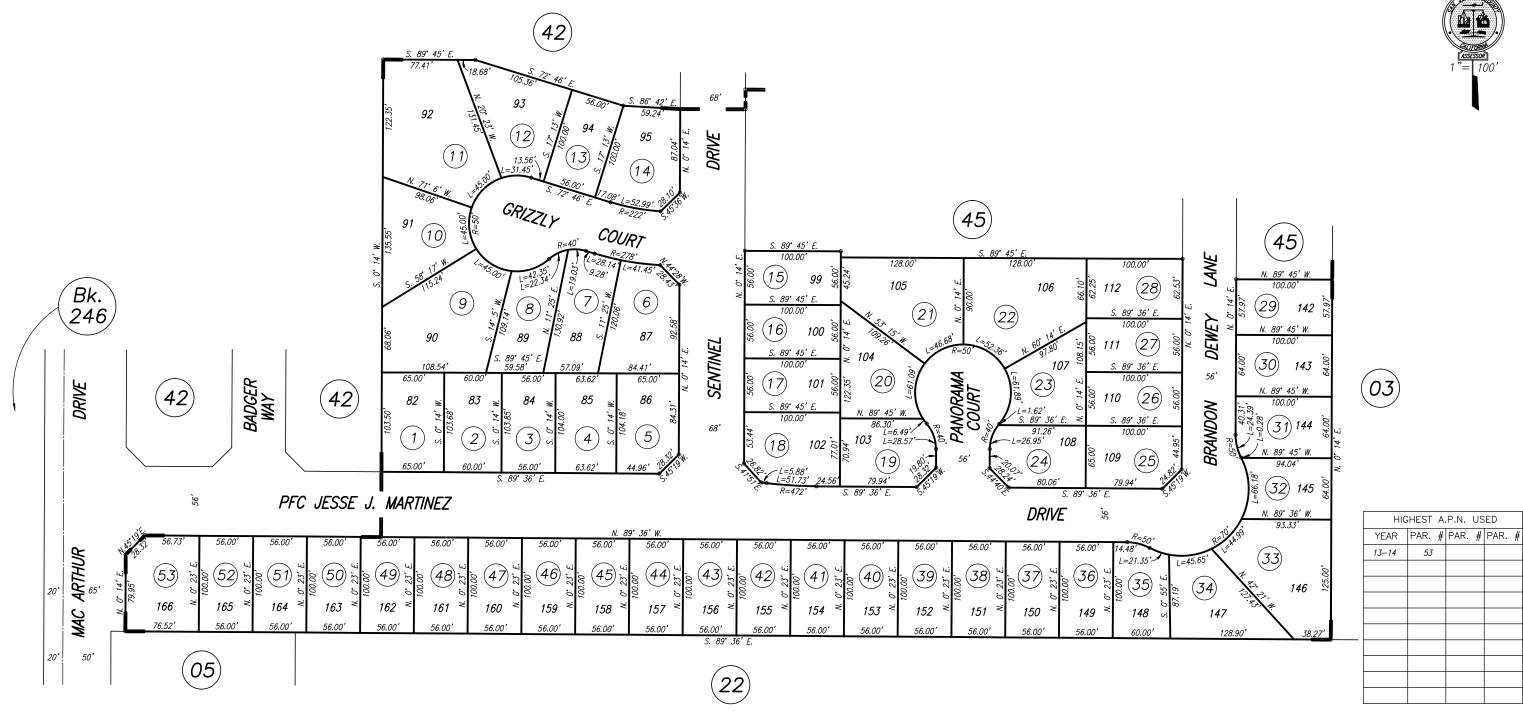

|  |  |  |
| ,                   |      |   |      |   |      |  |  |  |  |

CITY OF TRACY Assessor's Map Bk.252 Pg. 38 County of San Joaquin, Calif.

R. M. Bk. 38 Pg. 055

1 5







HIGHEST A.P.N. USED

YEAR PAR. # PAR. # PAR. #

04-05 47

12-13 49

CITY OF TRACY Assessor's Map Bk.252 Pg.40 County of San Joaquin, Calif.









R. M. Bk. 39 Pg. 046

Assessor's Map Bk.252 Pg.43 County of San Joaquin, Calif.

NOTE: Assessor's Parcel Numbers Shown in Circles. Assessor's Block Numbers Shown in Ellipses.





CITY OF TRACY Assessor's Map Bk.252 Pg.44 County of San Joaquin, Calif.

05-06

NOTE: A

NOTE: Assessor's Parcel Numbers Shown in Circles. Assessor's Block Numbers Shown in Ellipses.

R. M. Bk. 39 Pg. 046







CITY OF TRACY Assessor's Map Bk.252 Pg.45 County of San Joaquin, Calif.





CITY OF TRACY Assessor's Map Bk.252 Pg.46 County of San Joaquin, Calif.