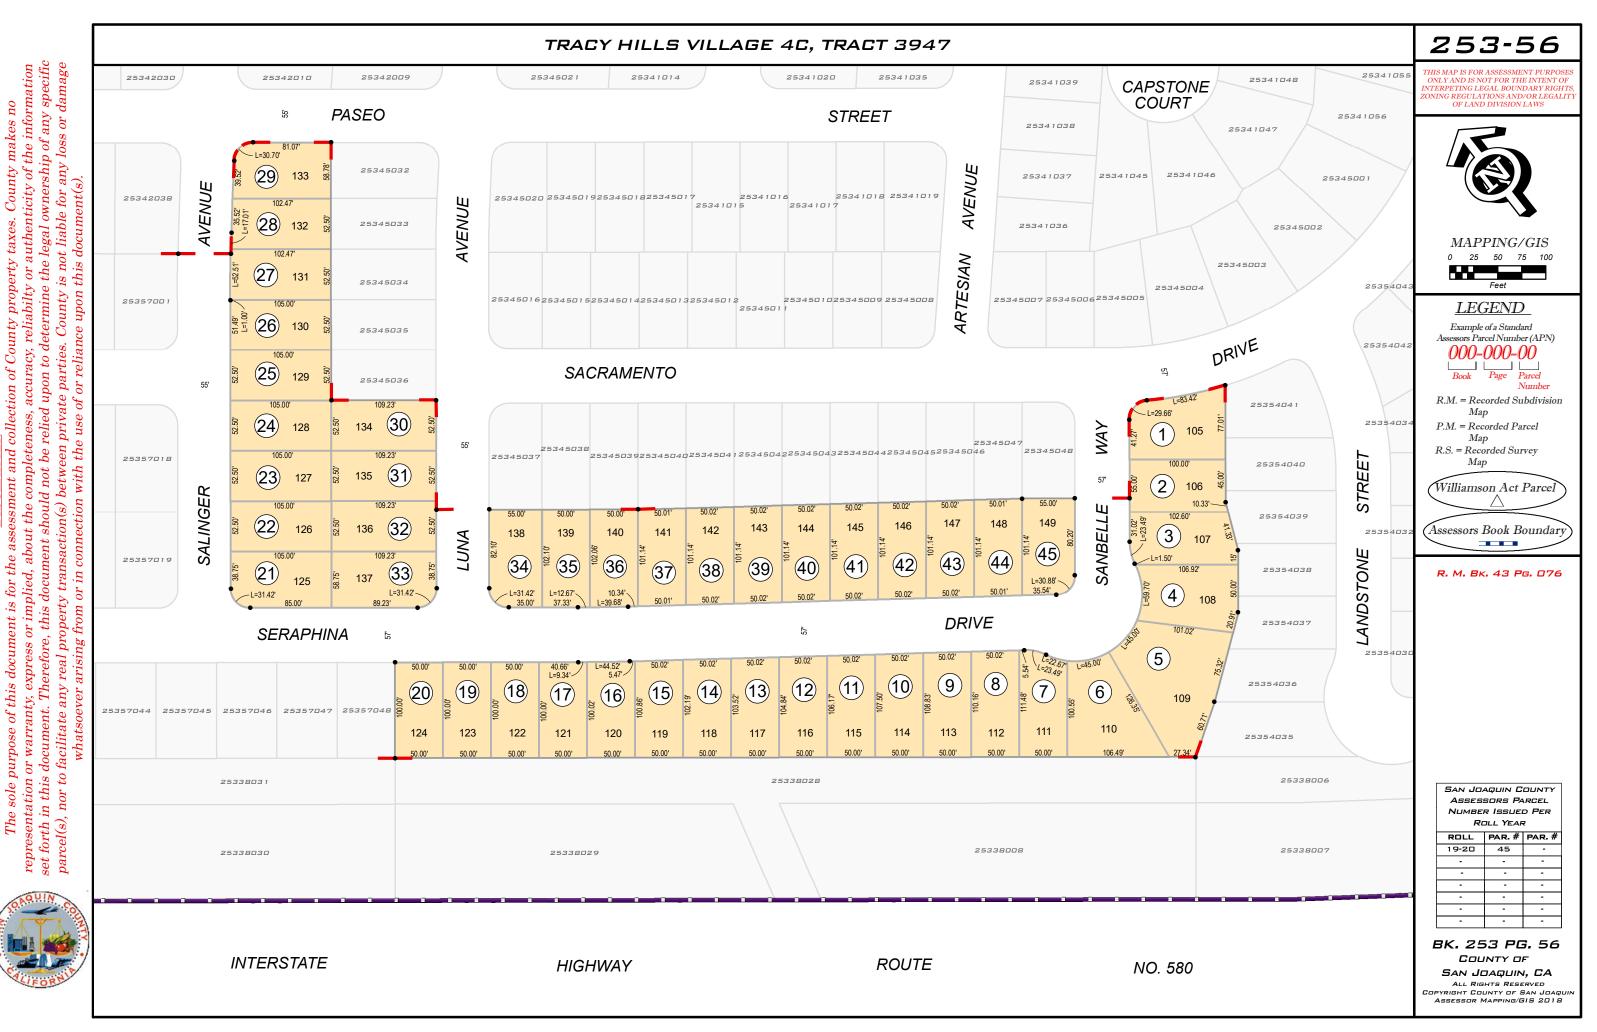

The complete special tax roll, identifying individual parcels in CFD No. 2018-1 and their associated special tax for fiscal year 2020-21, is shown in Appendix B.