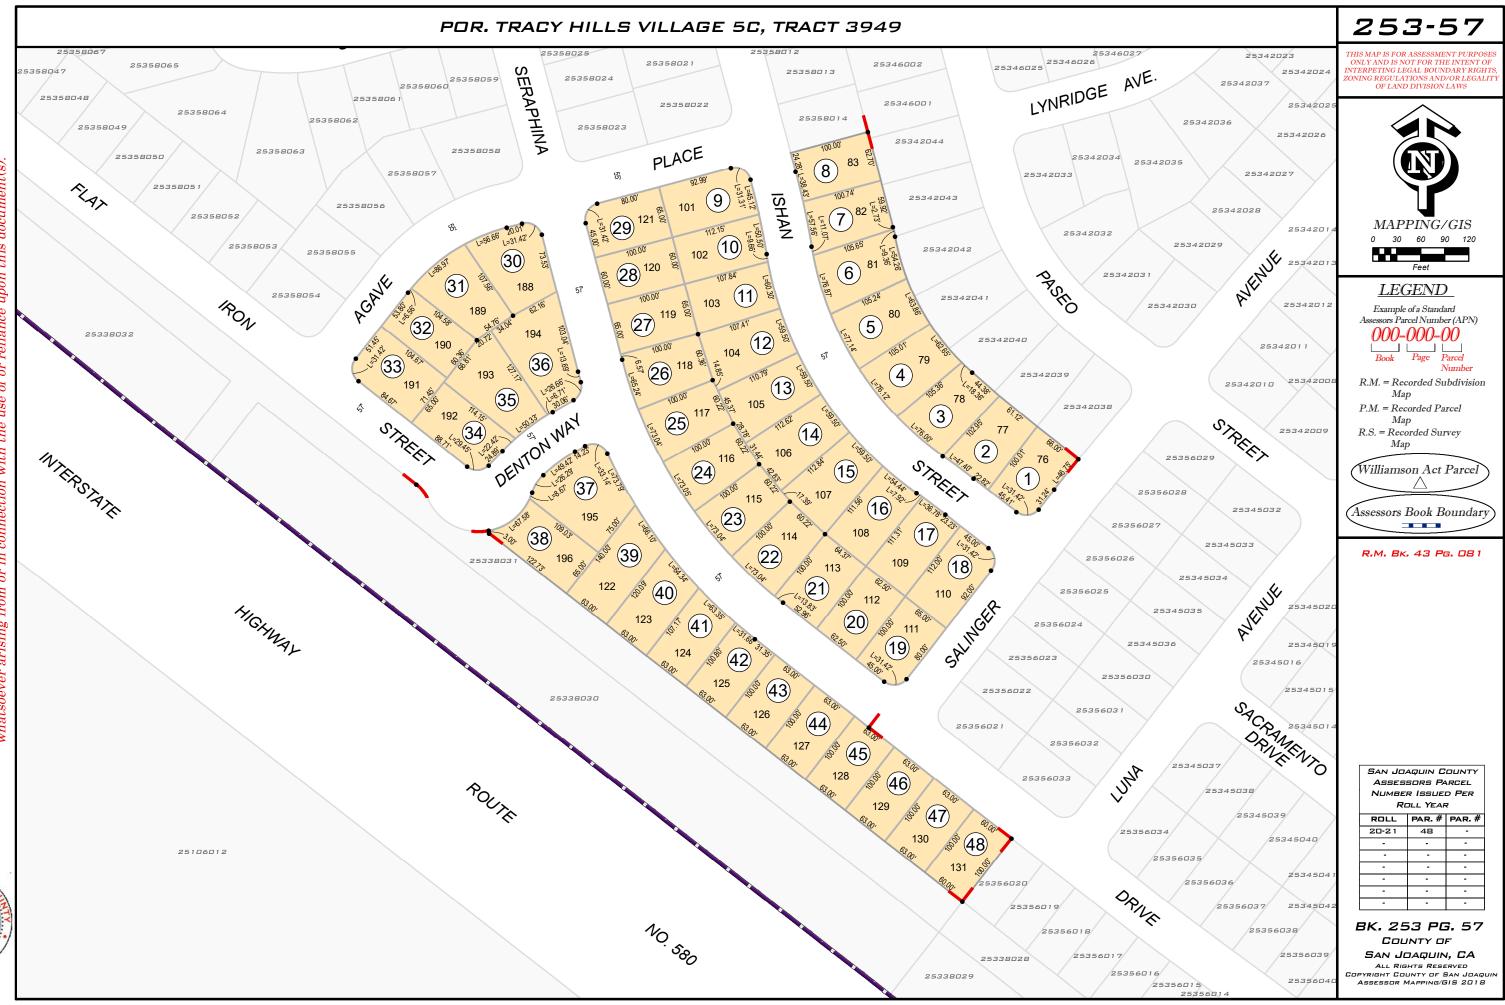

The complete special tax roll, identifying individual parcels in CFD No. 2018-1 and their associated special tax for fiscal year 2020-21, is shown in Appendix B.