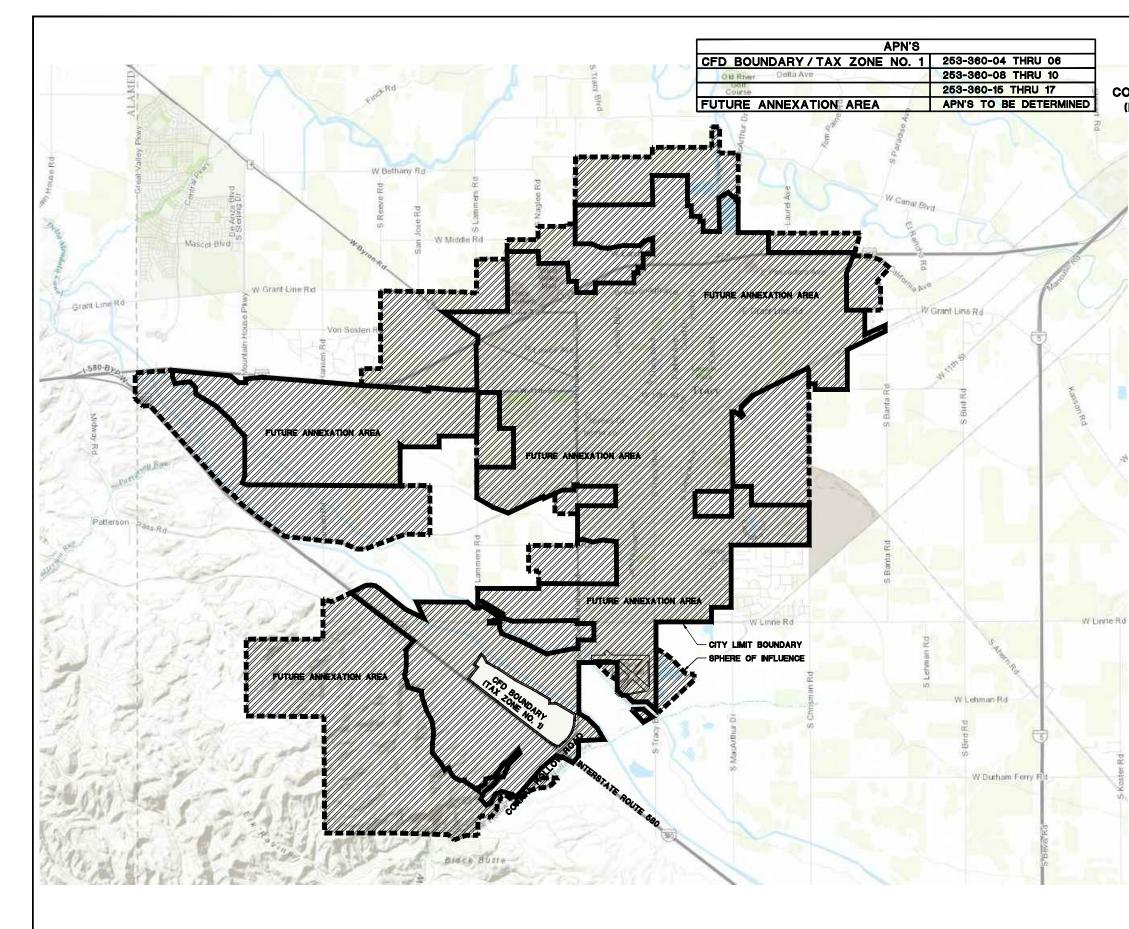

### City of Tracy Community Facilities District No. 2018-1

On February 20, 2018, the City of Tracy (the "City") City Council adopted Resolution No. 2018-025, which established CFD No. 2018-1. In a landowner election held on the same day, the thenqualified landowner electors within CFD No. 2018-1 authorized the levy of a Mello-Roos special tax on taxable property within the CFD. Special tax revenue will fund landscape maintenance, public parks and public open space maintenance, public retention basin maintenance, police protection, maintenance of services provided by the City's Department of Public Works, road maintenance, and upon the occurrence of a Trigger Event, the public facilities that were formerly operated or maintained by a Homeowners Association or Property Owners Association for development located within CFD No. 2018-1.

The initial boundaries of CFD No. 2018-1 are comprised of a portion of the development known as Tracy Hills. The CFD also includes a Future Annexation Area, which encompasses all areas within the current City limits. All future development within the City will be included in the CFD Future Annexation Area by default, and can therefore annex to the CFD, if necessary, through an expedited annexation proceeding.

As of June 30, 2020, the City has approved four annexations to CFD No. 2018-1. For each annexation, a landowner election was held to authorize the levy of the special tax. The City has established five different Tax Zones, each of which differ from those in the initial boundaries of CFD No. 2018-1. The table below summarizes the annexations and their corresponding Tax Zone.

| Annexation | Description    | Tax Zone |
|------------|----------------|----------|
| 1          | Elissagary     | 2        |
| 2          | Brookview West | 3        |
| 3          | Harvest        | 4        |
| 4          | Kagehiro       | 5        |