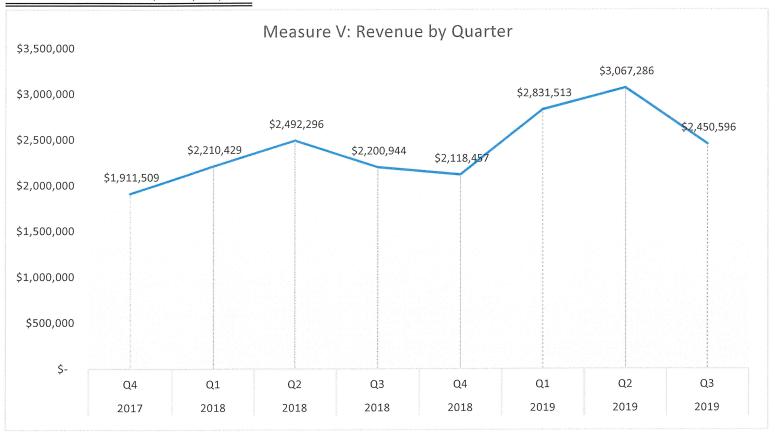

| Meas    | ure V |            |
|---------|-------|------------|
| 2017 Q4 | \$    | 1,911,509  |
| 2018 Q1 | \$    | 2,210,429  |
| 2018 Q2 | \$    | 2,492,296  |
| 2018 Q3 | \$    | 2,200,944  |
| 2018 Q4 | \$    | 2,118,457  |
| 2019 Q1 | \$    | 2,831,513  |
| 2019 Q2 | \$    | 3,067,286  |
| 2019 Q3 | \$    | 2,450,596  |
| Total:  | \$    | 19,283,030 |

## **MEASURE V REVENUE**

|               |              | Actuals - Q3 2019 | 9             | Forecast             | Total          | Total Estimate |                |            |  |  |  |
|---------------|--------------|-------------------|---------------|----------------------|----------------|----------------|----------------|------------|--|--|--|
|               | This quarter | Year to date      | Cumulative *  | (Q4 2019 to FY 2037) | Projected      | This Period    | Prior Period   | Change +/- |  |  |  |
| Total Revenue | \$ 2,450,596 | \$ 8,349,395      | \$ 19,283,030 | \$ 199,876,328       | \$ 219,159,358 | \$ 219,159,358 | \$ 219,159,358 | \$ (       |  |  |  |