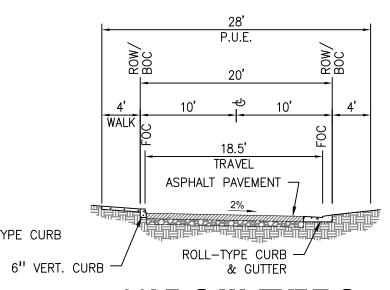

## A TYPICAL LOT SECTION 3 NOT TO SCALE

**CROSS SECTION** (PRIVATE) SCALE: 1"=10'

**22' R.O.W. TYPE B CROSS SECTION** (PRIVATE) SCALE: 1"=10"

**20' R.O.W. TYPE C CROSS SECTION** (PRIVATE) SCALE: 1"=10'

**22' R.O.W. TYPE D CROSS SECTION** (PRIVATE) SCALE: 1"=10"