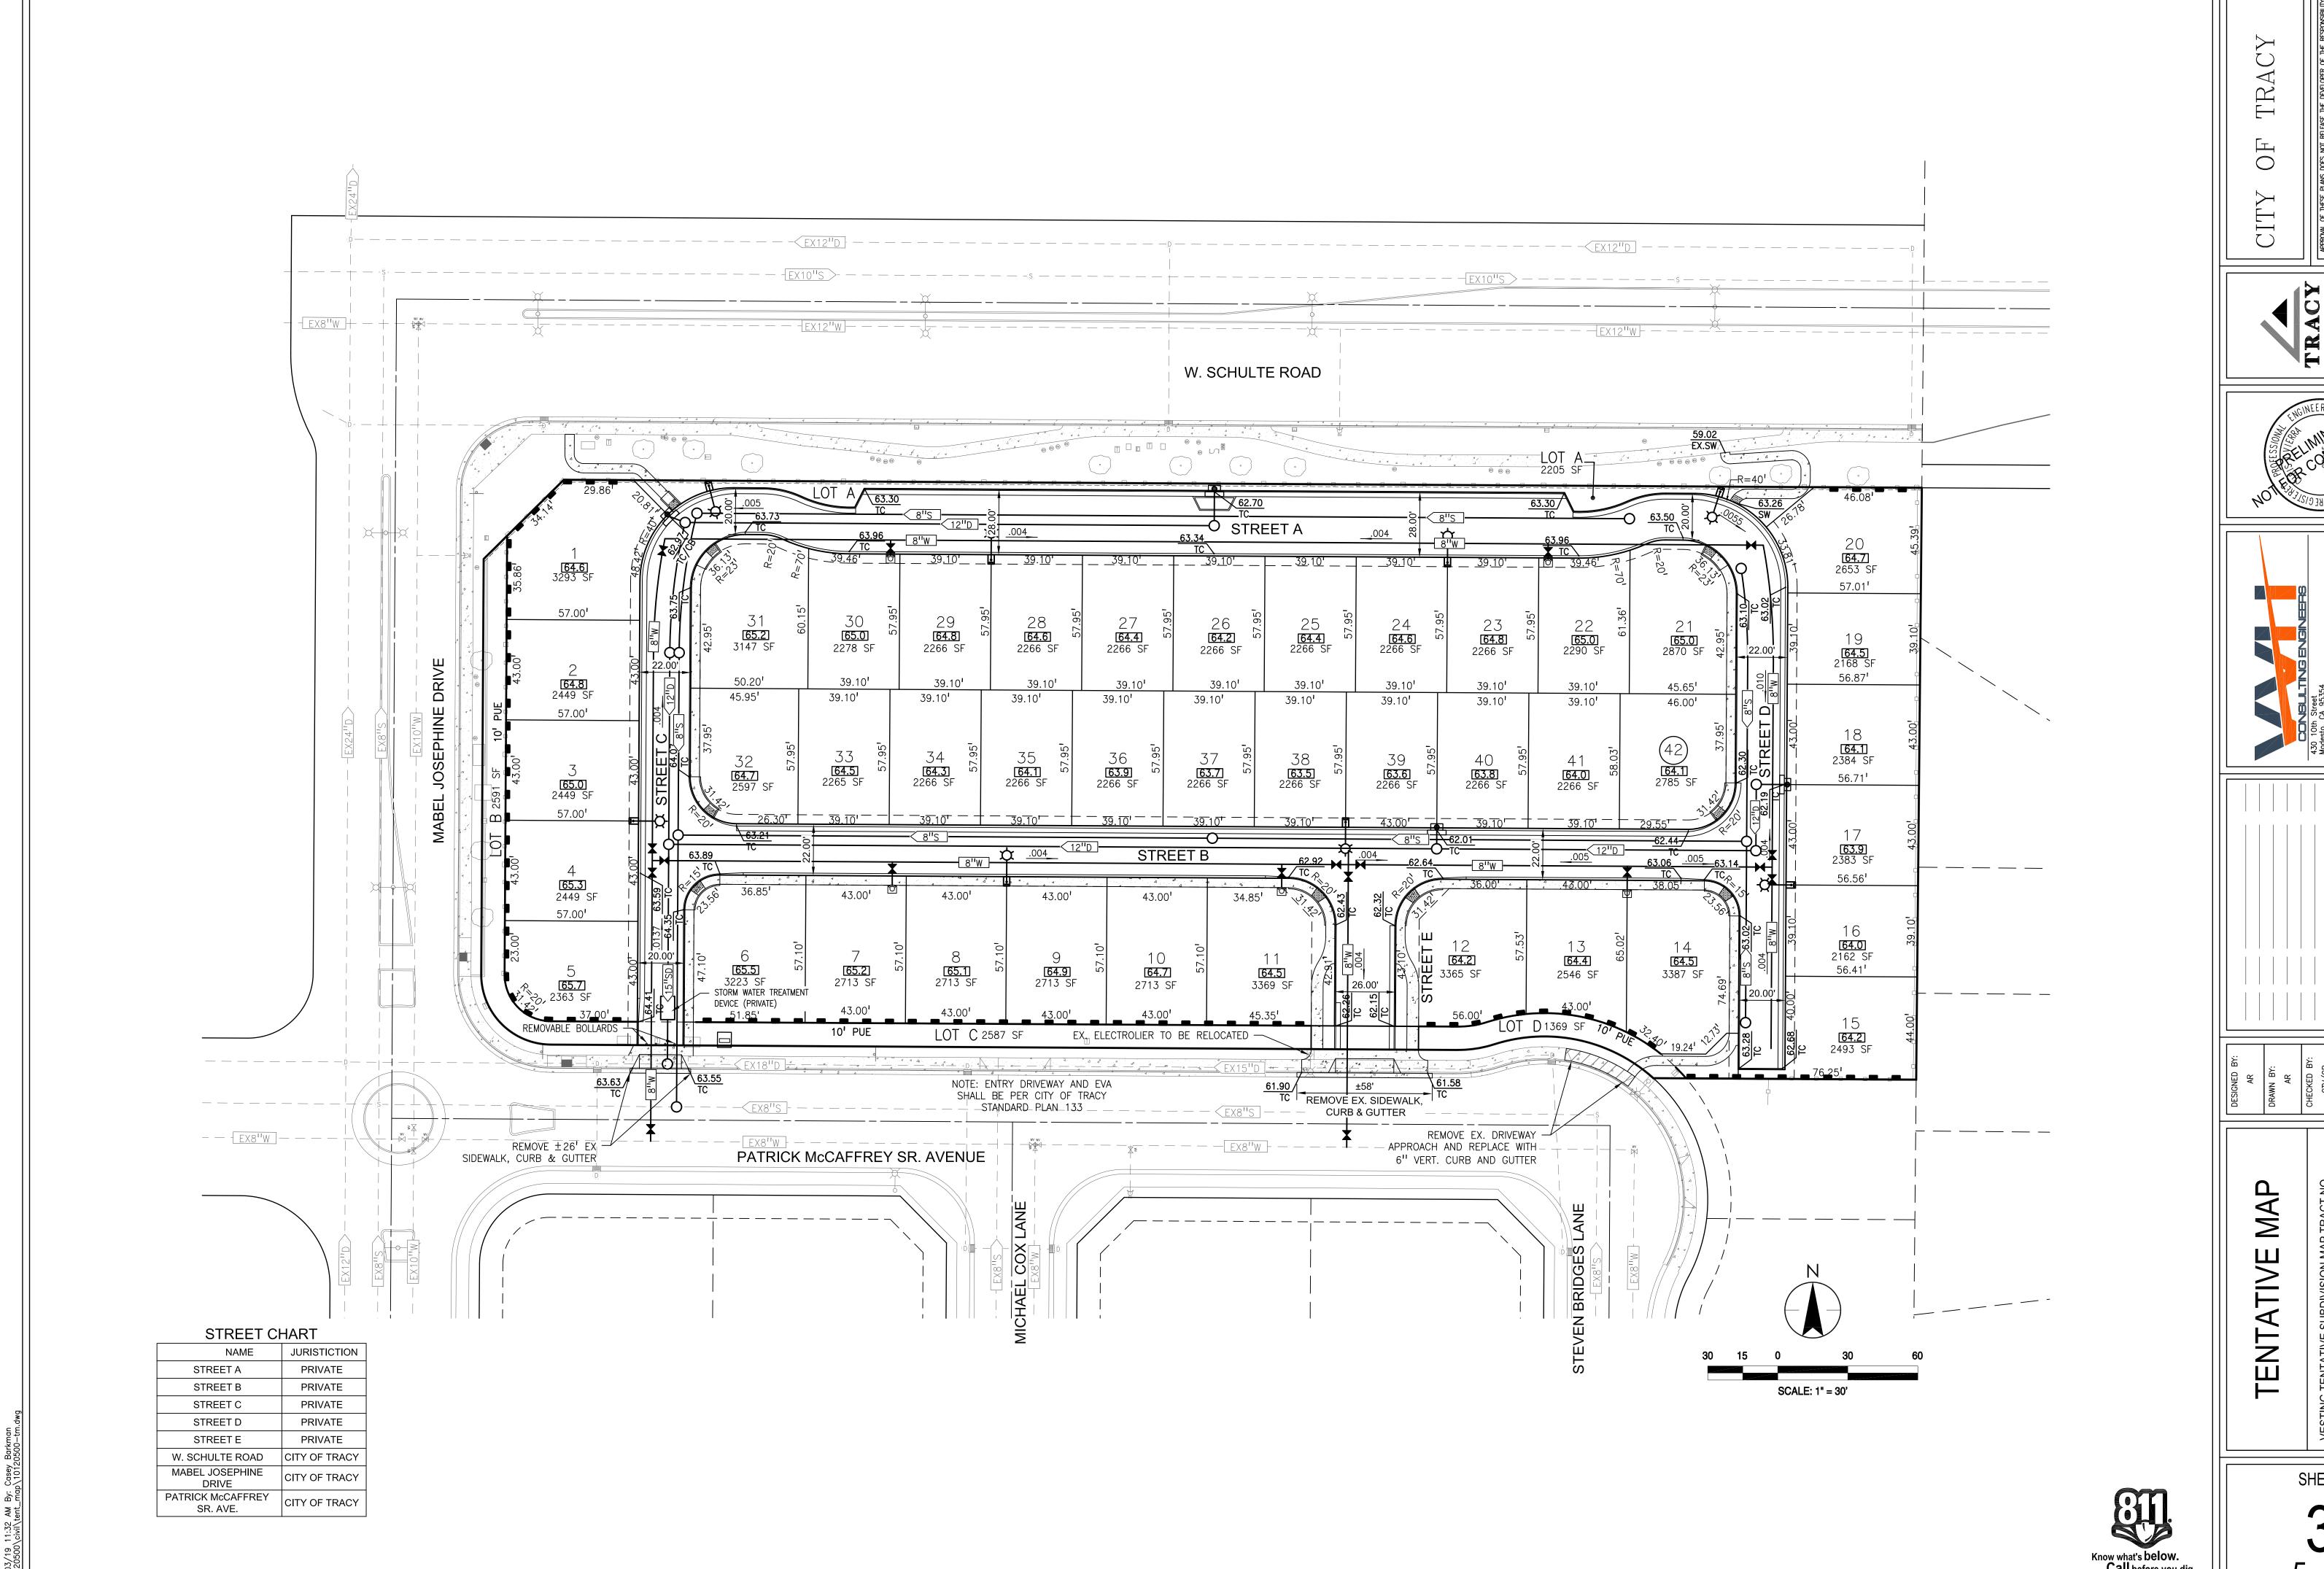

## A TYPICAL LOT SECTION 3 NOT TO SCALE

**CROSS SECTION** (PRIVATE) SCALE: 1"=10'

**22' R.O.W. TYPE B CROSS SECTION** (PRIVATE) SCALE: 1"=10"

**20' R.O.W. TYPE C CROSS SECTION** (PRIVATE) SCALE: 1"=10'

**22' R.O.W. TYPE D CROSS SECTION** (PRIVATE) SCALE: 1"=10"

**26' R.O.W. TYPE E CROSS SECTION** (PRIVATE) SCALE: 1"=10'

28' R.O.W. TYPE F **CROSS SECTION** (PRIVATE) SCALE: 1"=10"

| AR | DRAWN BY: | AR | снескер ву: | CTV/CB | DATE: | 3/11/19 | SCALE: |
|----|-----------|----|-------------|--------|-------|---------|--------|
|    |           |    |             |        |       |         |        |
|    |           |    |             |        |       |         |        |
|    |           |    |             | 1      |       |         |        |