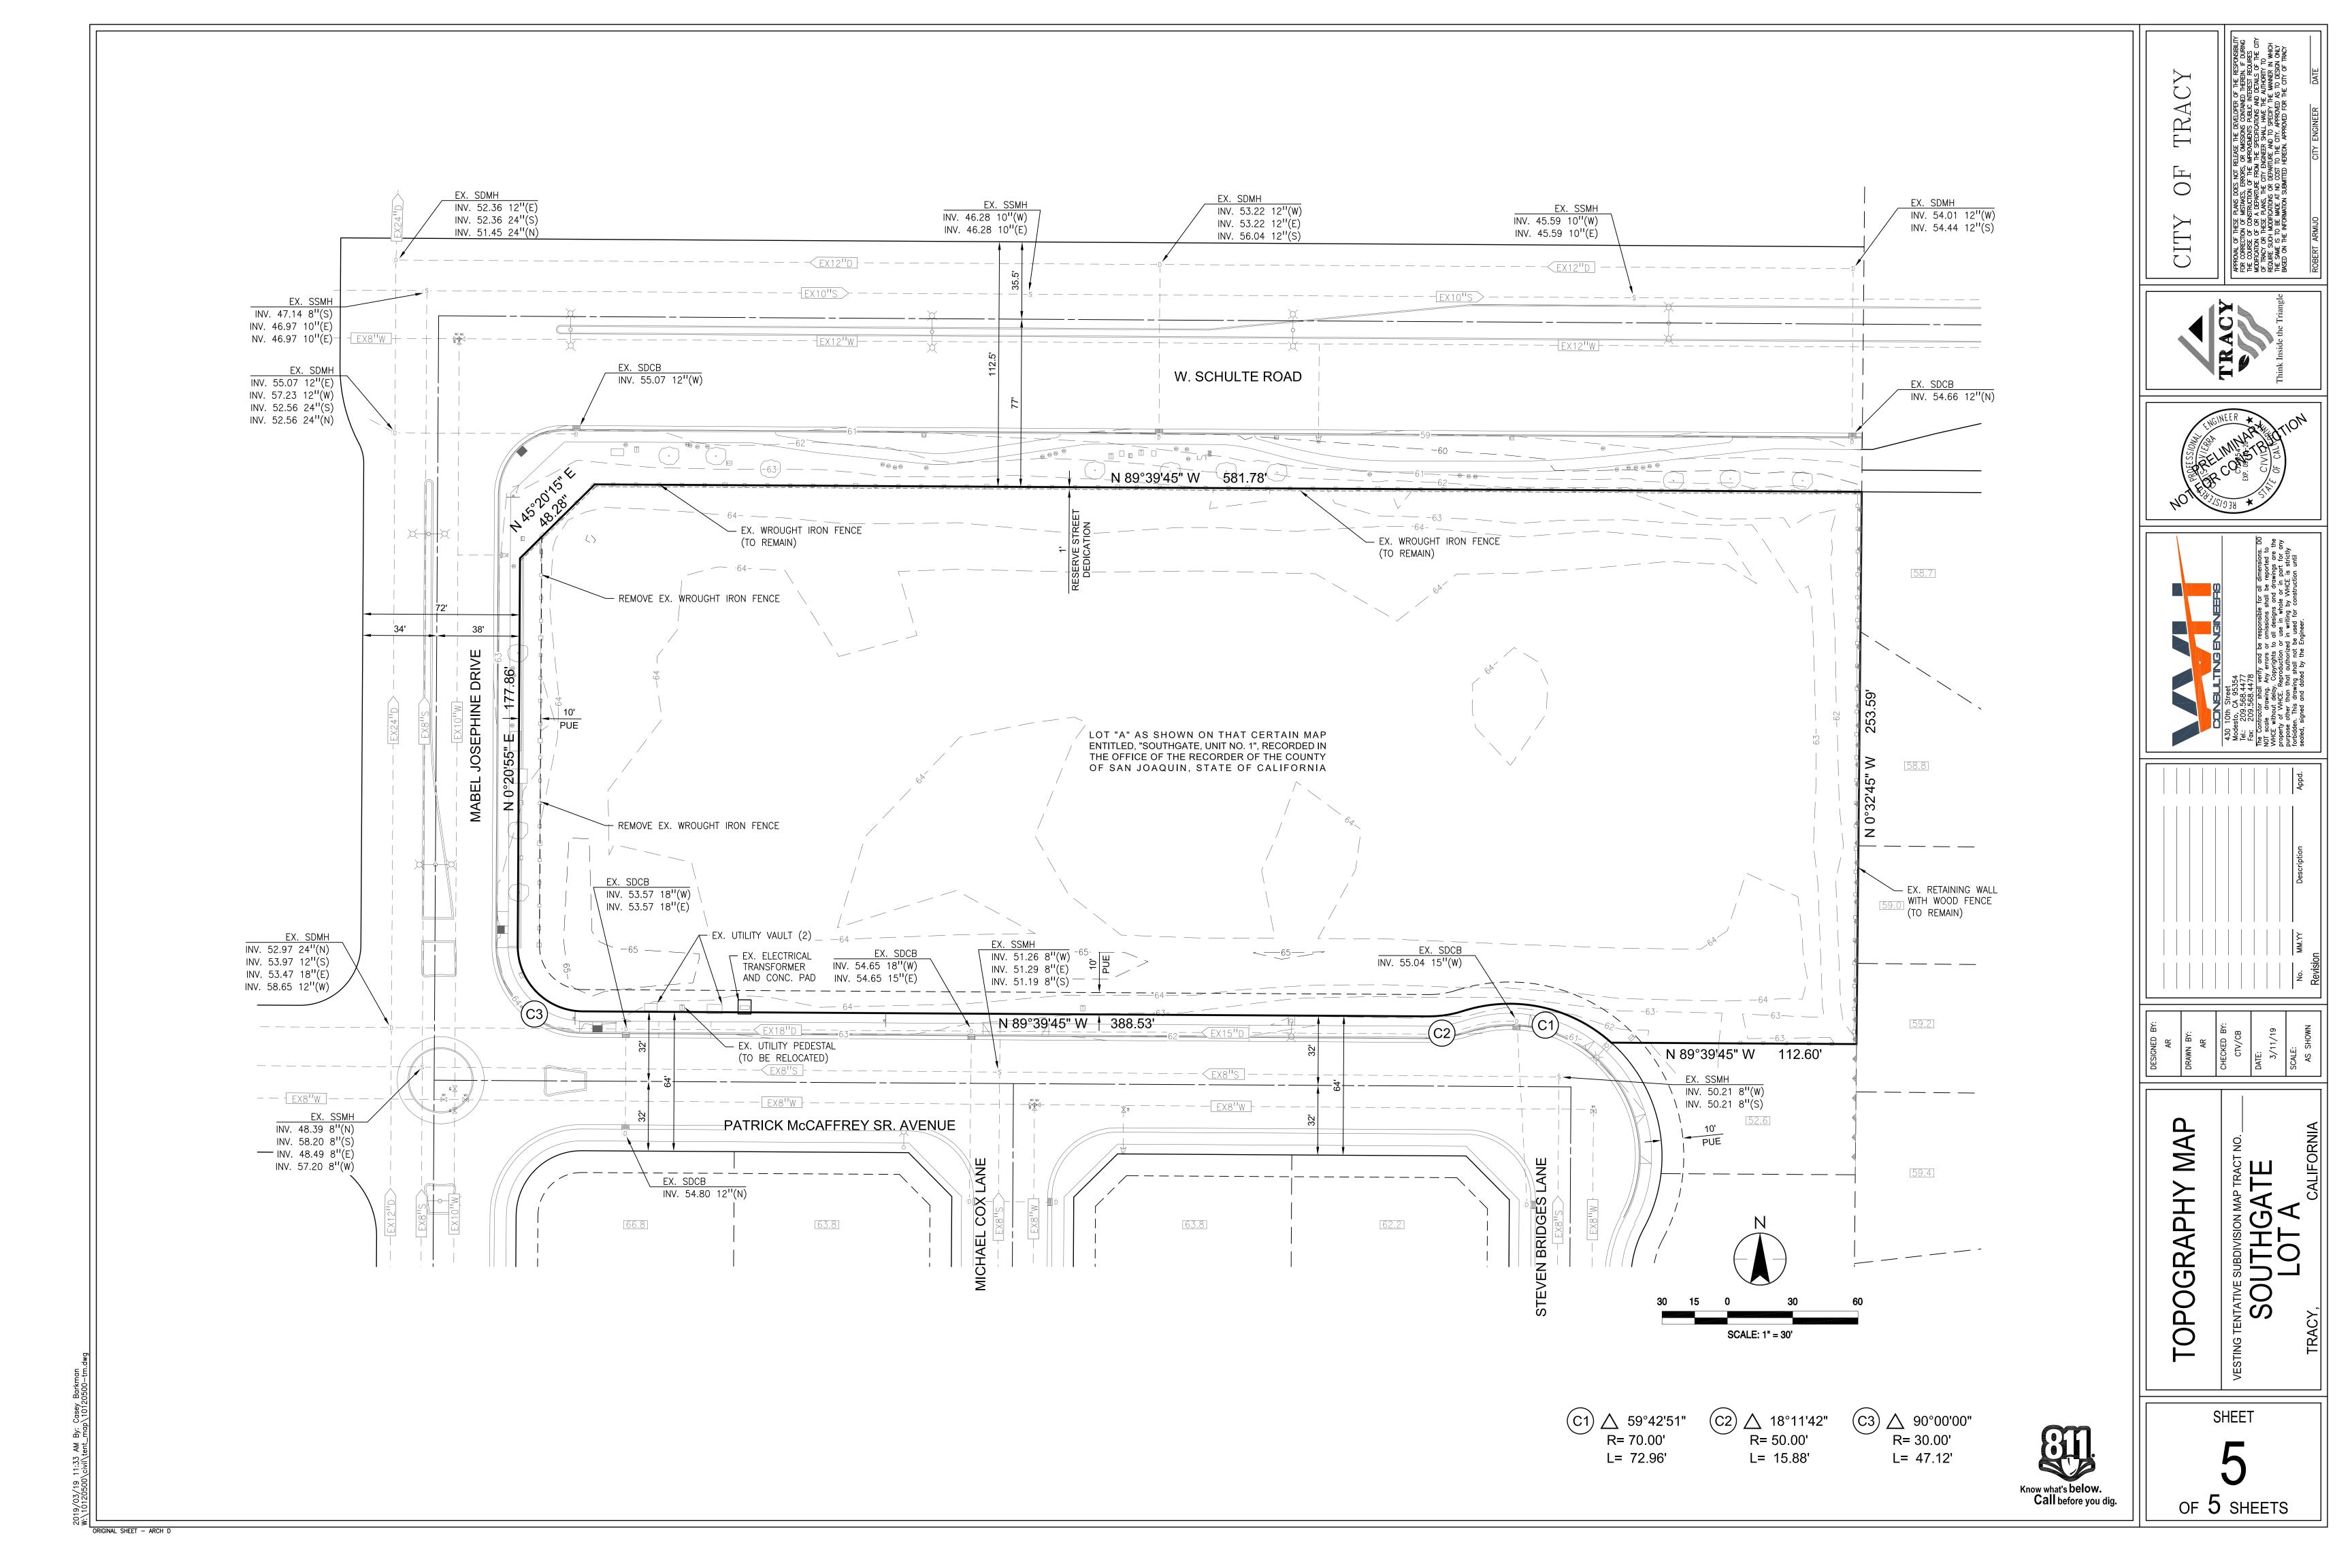

## A TYPICAL LOT SECTION 3 NOT TO SCALE

**CROSS SECTION** (PRIVATE) SCALE: 1"=10'

**22' R.O.W. TYPE B CROSS SECTION** (PRIVATE) SCALE: 1"=10"

**20' R.O.W. TYPE C CROSS SECTION** (PRIVATE) SCALE: 1"=10'

**22' R.O.W. TYPE D CROSS SECTION** (PRIVATE) SCALE: 1"=10"

**26' R.O.W. TYPE E CROSS SECTION** (PRIVATE) SCALE: 1"=10'

28' R.O.W. TYPE F **CROSS SECTION** (PRIVATE) SCALE: 1"=10"

| AR | DRAWN BY: | AR | снескер ву: | CTV/CB | DATE: | 3/11/19 | SCALE: |
|----|-----------|----|-------------|--------|-------|---------|--------|
|    |           |    |             |        |       |         |        |
|    |           |    |             |        |       |         |        |
|    |           |    |             | 1      |       |         |        |