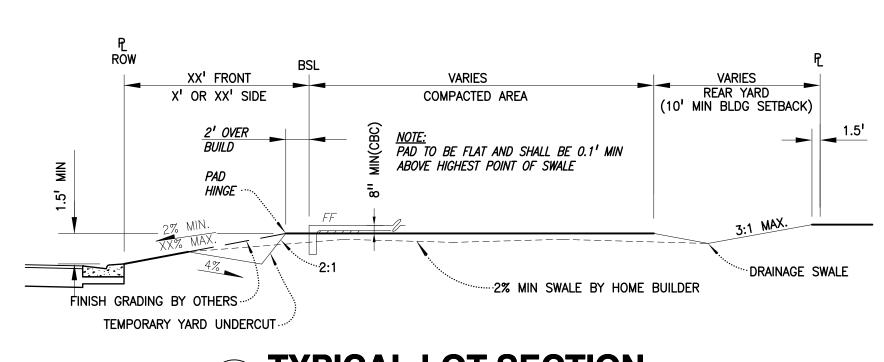

## A TYPICAL LOT SECTION 3 NOT TO SCALE

**CROSS SECTION** (PRIVATE) SCALE: 1"=10'

**22' R.O.W. TYPE B CROSS SECTION** (PRIVATE) SCALE: 1"=10"

**20' R.O.W. TYPE C CROSS SECTION** (PRIVATE) SCALE: 1"=10'

**22' R.O.W. TYPE D CROSS SECTION** (PRIVATE) SCALE: 1"=10"