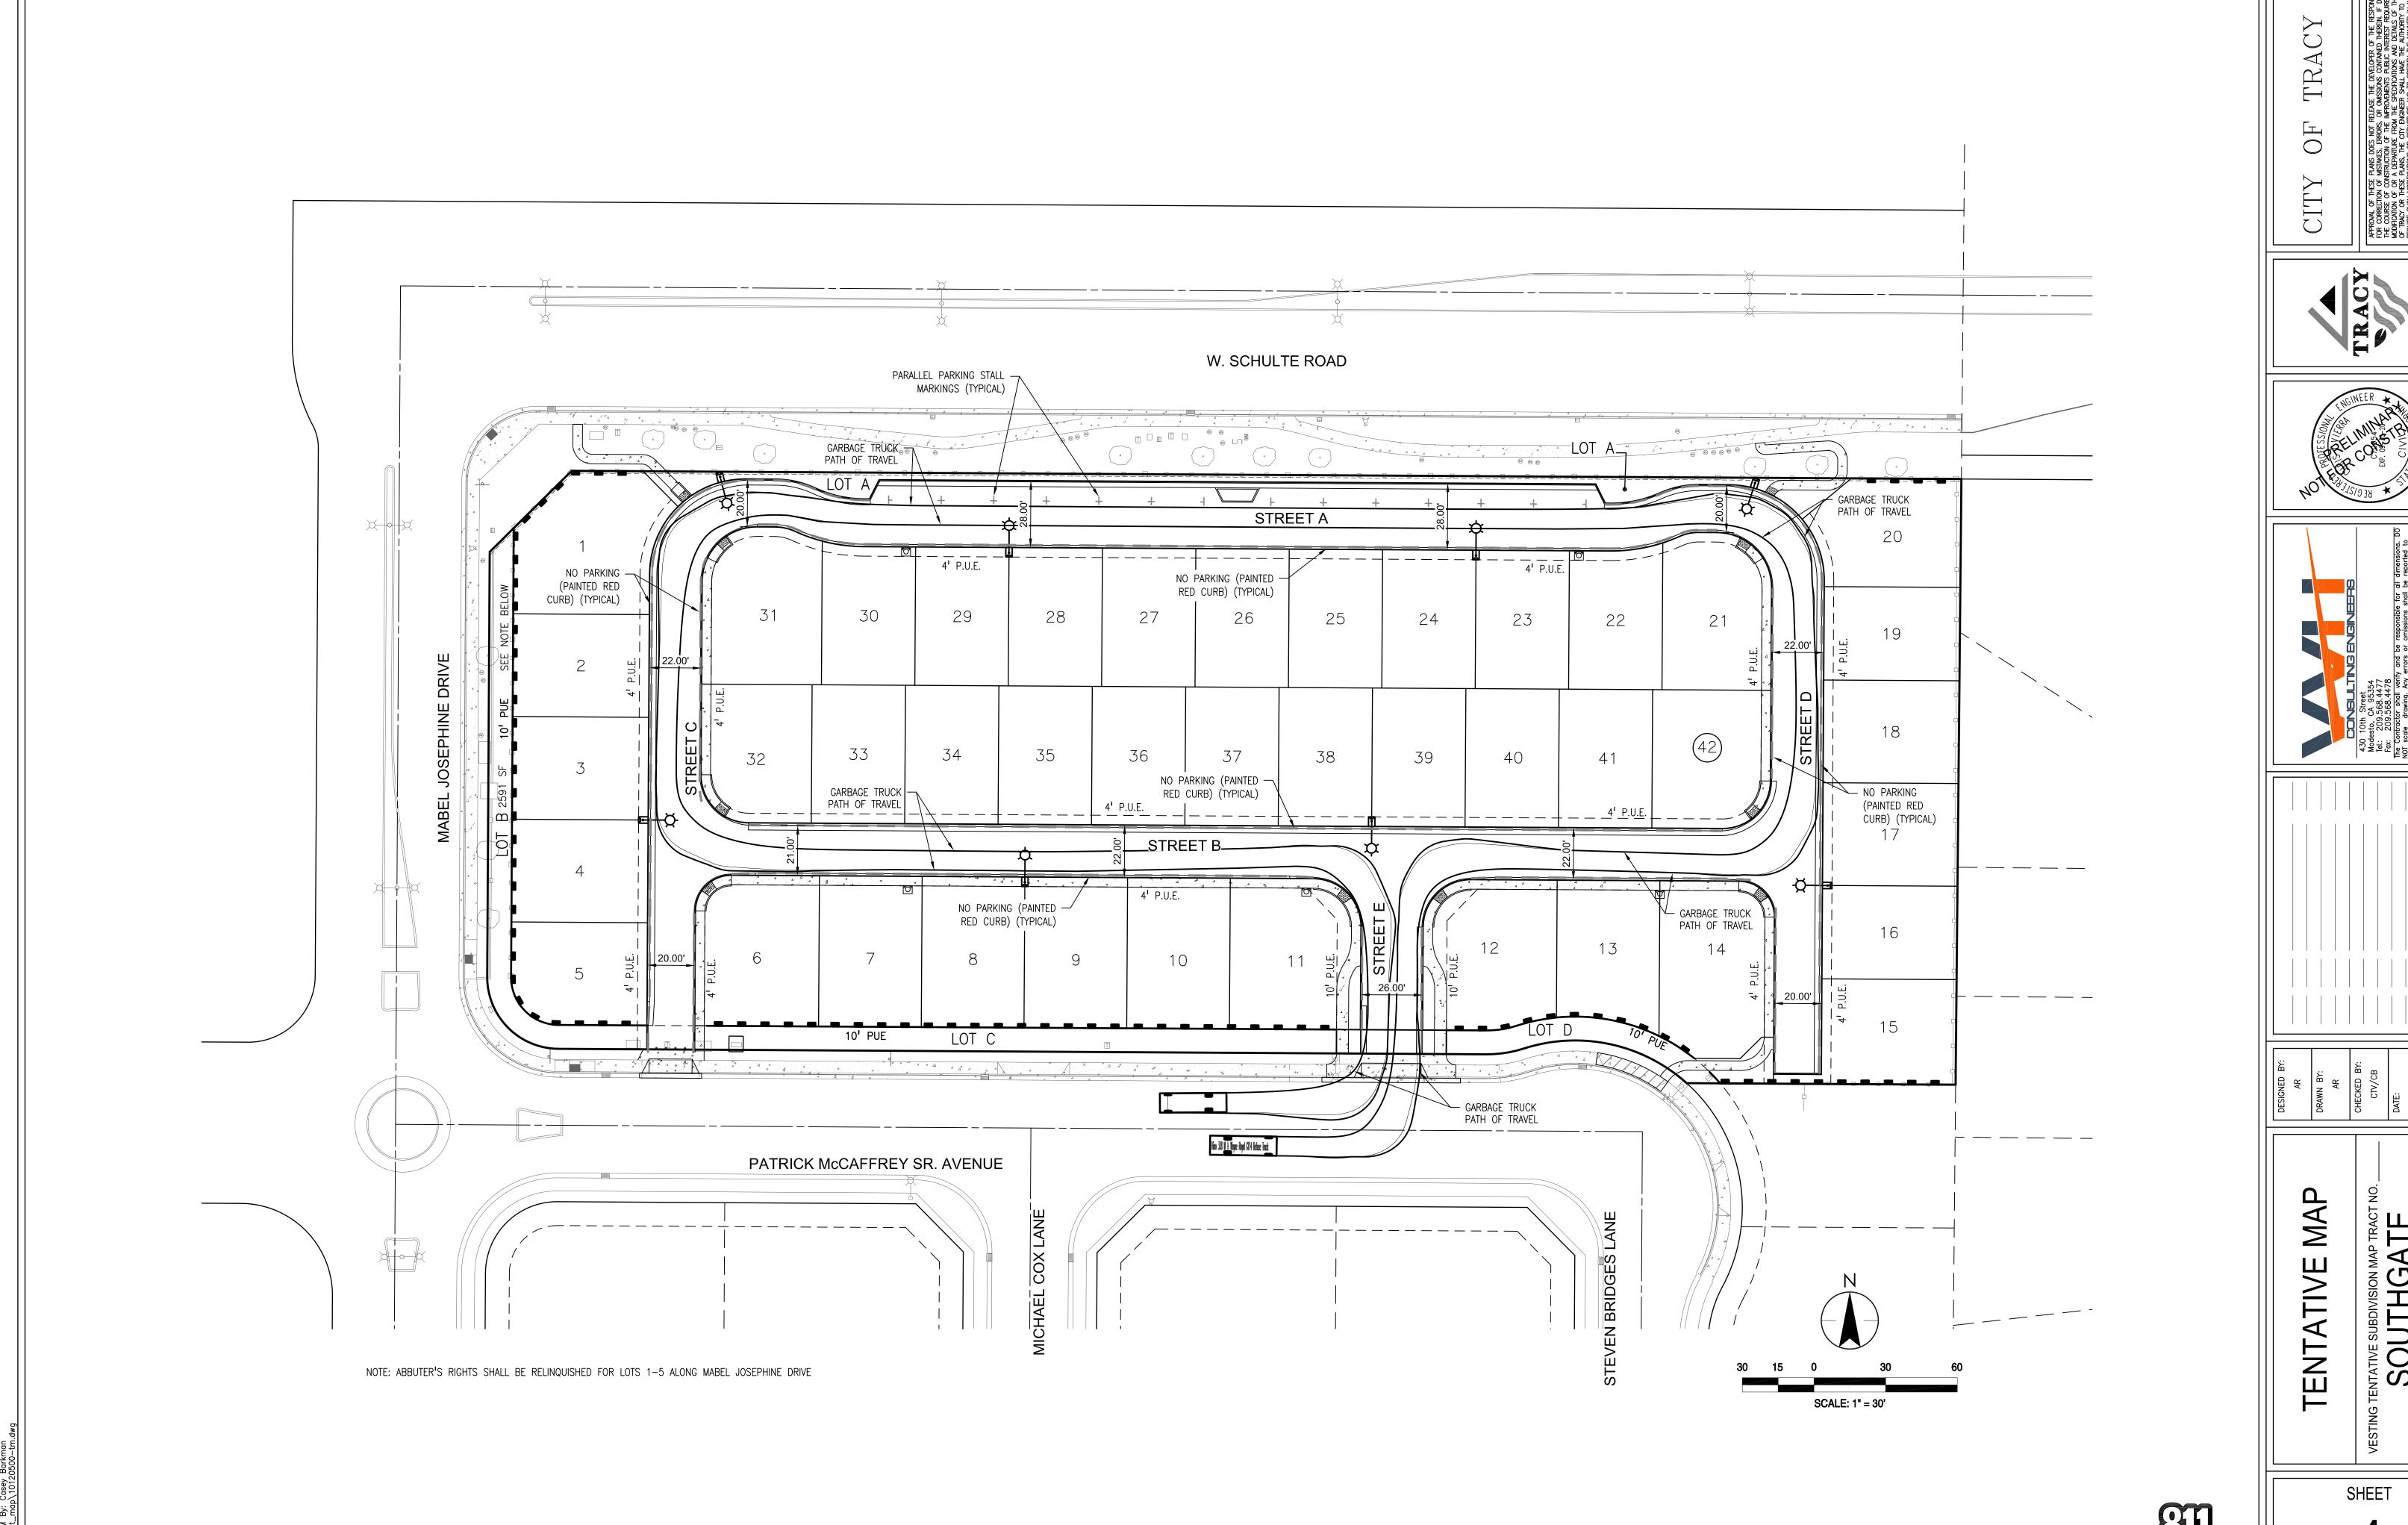

## A TYPICAL LOT SECTION 3 NOT TO SCALE

**CROSS SECTION** (PRIVATE) SCALE: 1"=10'

**22' R.O.W. TYPE B CROSS SECTION** (PRIVATE) SCALE: 1"=10"

**20' R.O.W. TYPE C CROSS SECTION** (PRIVATE) SCALE: 1"=10'

**22' R.O.W. TYPE D CROSS SECTION** (PRIVATE) SCALE: 1"=10"

**26' R.O.W. TYPE E CROSS SECTION** (PRIVATE) SCALE: 1"=10'

28' R.O.W. TYPE F **CROSS SECTION** (PRIVATE) SCALE: 1"=10"

| AR | DRAWN BY: | AR | снескер ву: | CTV/CB | DATE: | 3/11/19 | SCALE: |
|----|-----------|----|-------------|--------|-------|---------|--------|
|    |           |    |             |        |       |         |        |
|    |           |    |             |        |       |         |        |
|    |           |    |             | 1      |       |         |        |