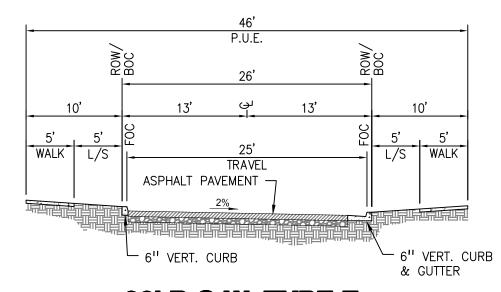

**26' R.O.W. TYPE E CROSS SECTION** (PRIVATE) SCALE: 1"=10'

28' R.O.W. TYPE F **CROSS SECTION** (PRIVATE) SCALE: 1"=10"

| AR | DRAWN BY: | AR | снескер ву: | CTV/CB | DATE: | 3/11/19 | SCALE: |
|----|-----------|----|-------------|--------|-------|---------|--------|
|    |           |    |             |        |       |         |        |
|    |           |    |             |        |       |         |        |
|    |           |    |             | 1      |       |         |        |