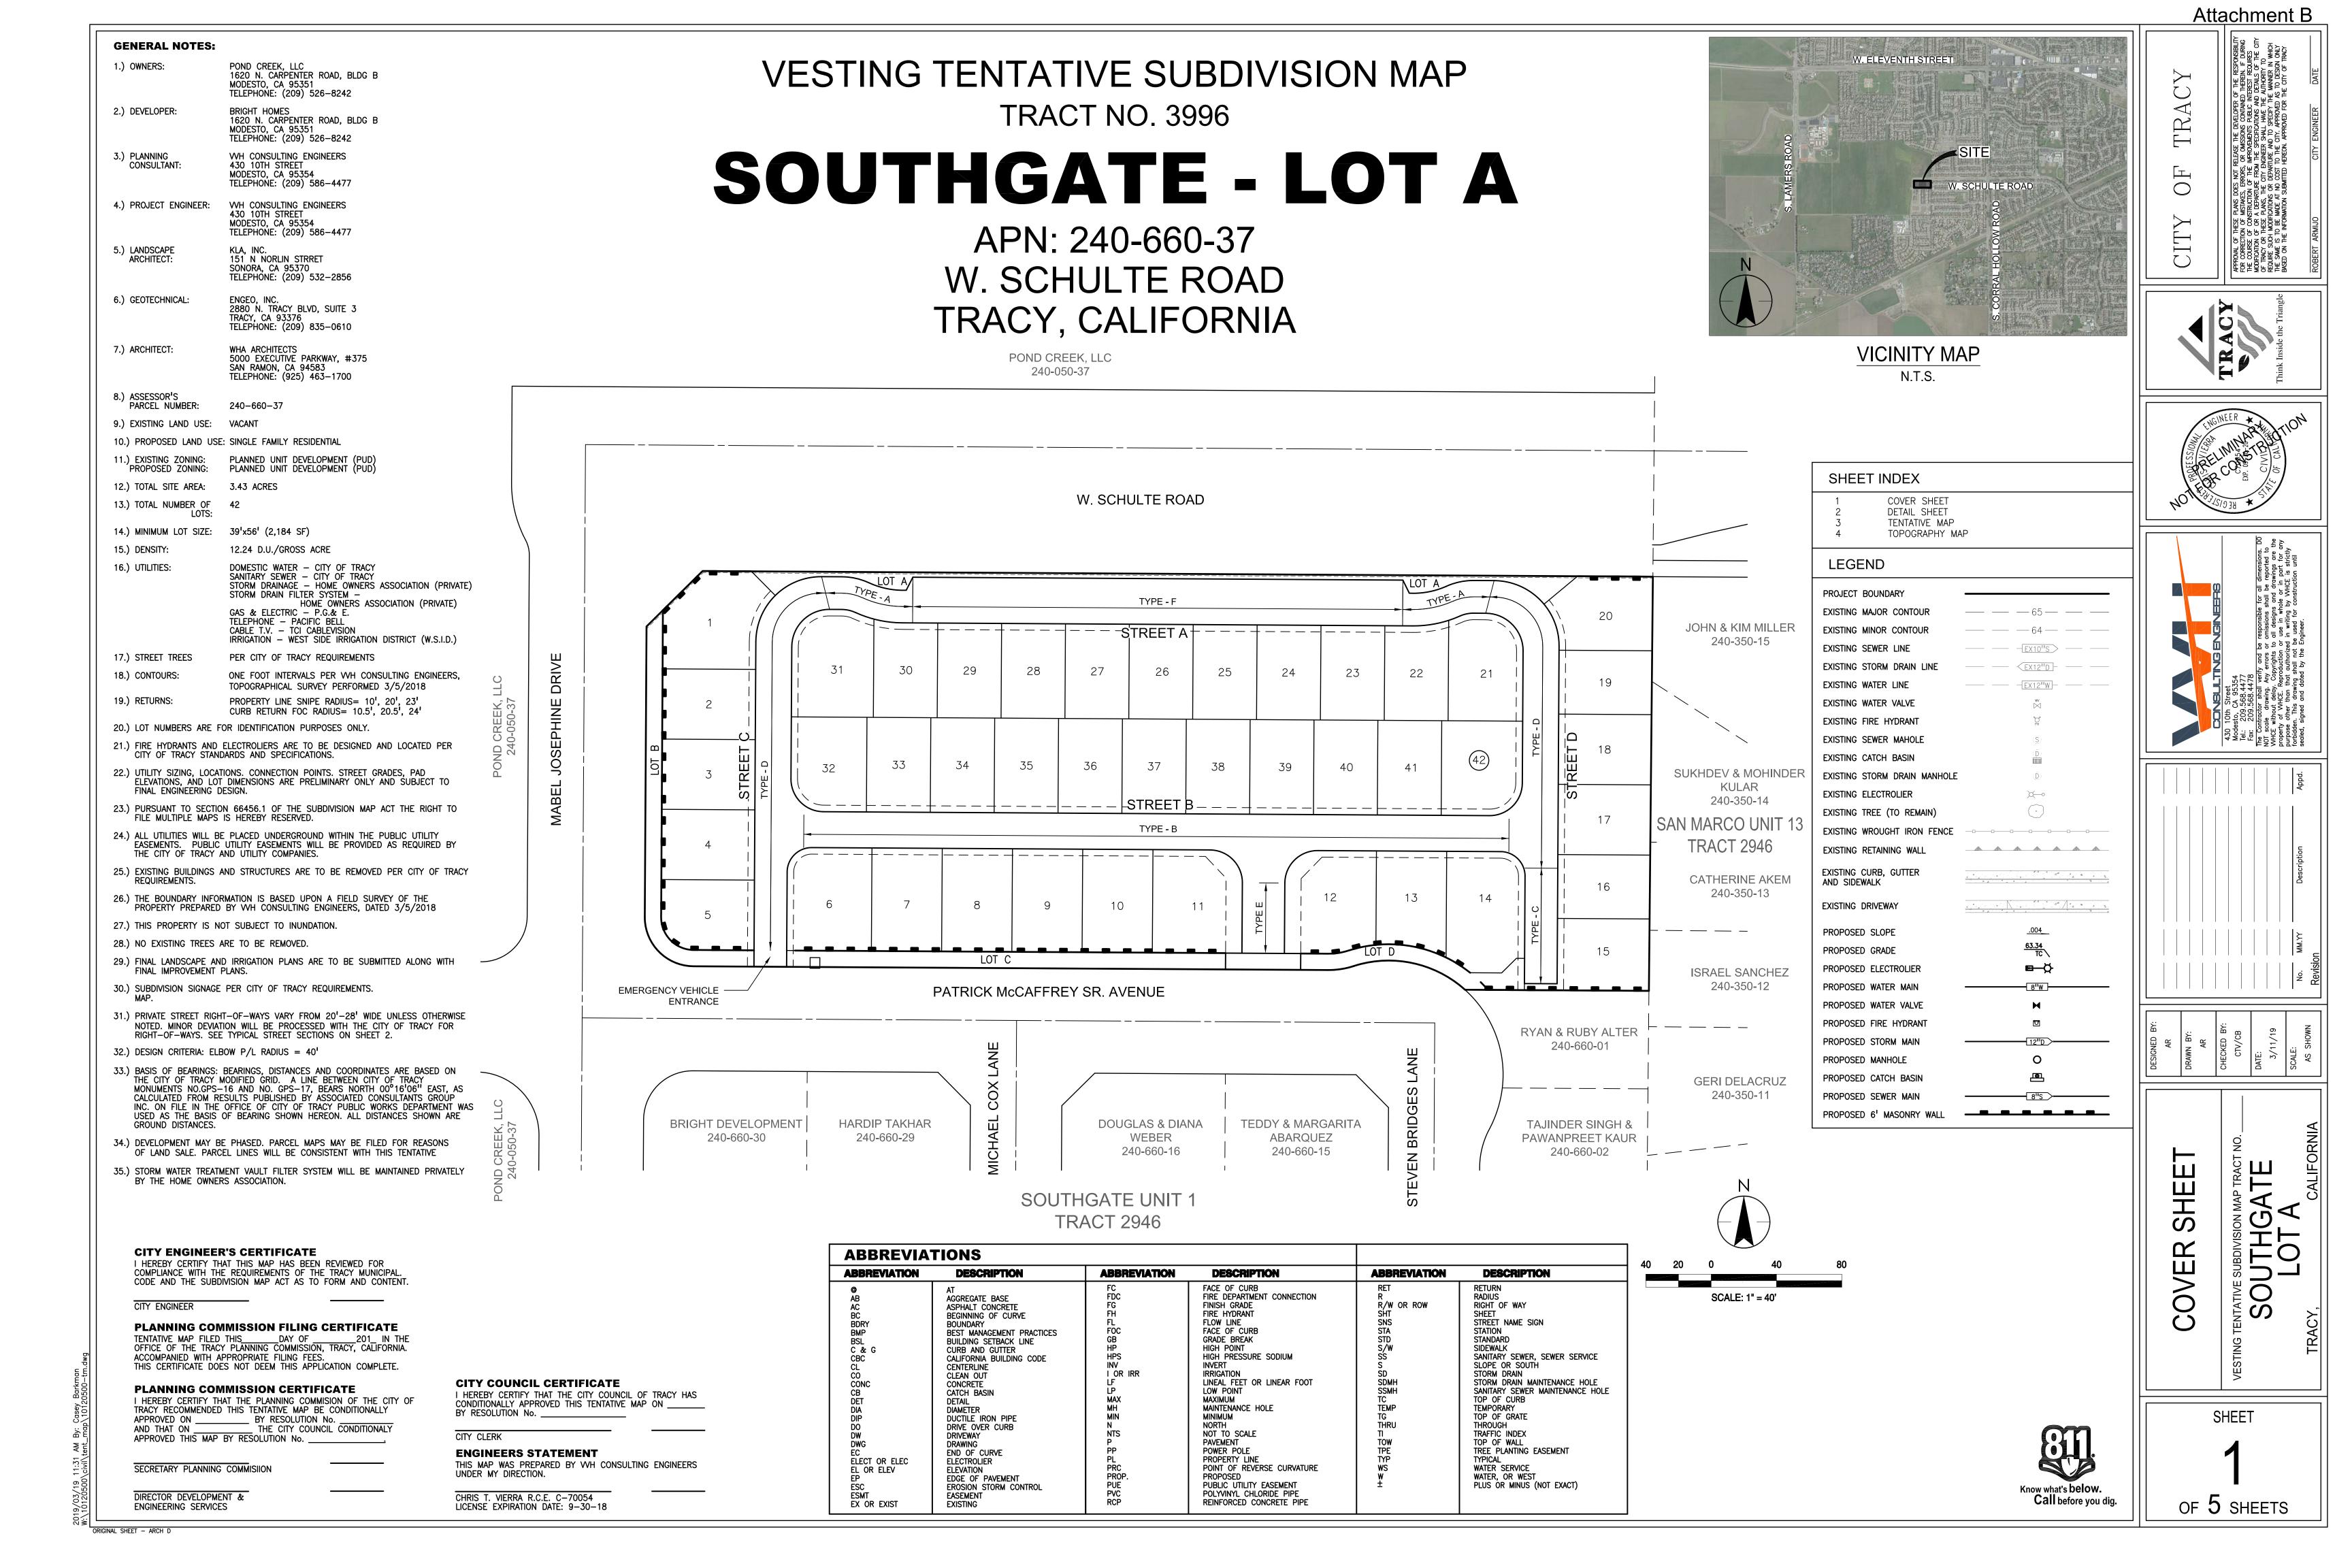

## A TYPICAL LOT SECTION 3 NOT TO SCALE

**CROSS SECTION** (PRIVATE) SCALE: 1"=10'

**22' R.O.W. TYPE B CROSS SECTION** (PRIVATE) SCALE: 1"=10"

**20' R.O.W. TYPE C CROSS SECTION** (PRIVATE) SCALE: 1"=10'

**22' R.O.W. TYPE D CROSS SECTION** (PRIVATE) SCALE: 1"=10"

**26' R.O.W. TYPE E CROSS SECTION** (PRIVATE) SCALE: 1"=10'

28' R.O.W. TYPE F **CROSS SECTION** (PRIVATE) SCALE: 1"=10"

| AR | DRAWN BY: | AR | снескер ву: | CTV/CB | DATE: | 3/11/19 | SCALE: |
|----|-----------|----|-------------|--------|-------|---------|--------|
|    |           |    |             |        |       |         |        |
|    |           |    |             |        |       |         |        |
|    |           |    |             | 1      |       |         |        |