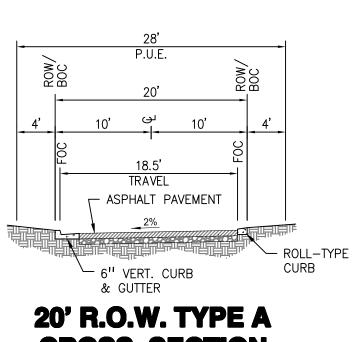

## A TYPICAL LOT SECTION 3 NOT TO SCALE

**CROSS SECTION** (PRIVATE) SCALE: 1"=10'

**22' R.O.W. TYPE B CROSS SECTION** (PRIVATE) SCALE: 1"=10"

**20' R.O.W. TYPE C CROSS SECTION** (PRIVATE) SCALE: 1"=10'

**22' R.O.W. TYPE D CROSS SECTION** (PRIVATE) SCALE: 1"=10"