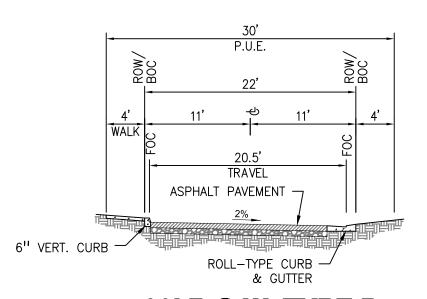

## A TYPICAL LOT SECTION 3 NOT TO SCALE

**CROSS SECTION** (PRIVATE) SCALE: 1"=10'

**22' R.O.W. TYPE B CROSS SECTION** (PRIVATE) SCALE: 1"=10"

**20' R.O.W. TYPE C CROSS SECTION** (PRIVATE) SCALE: 1"=10'

**22' R.O.W. TYPE D CROSS SECTION** (PRIVATE) SCALE: 1"=10"