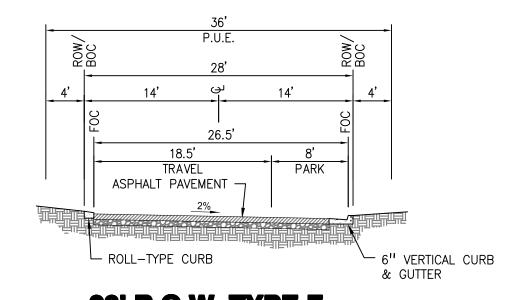

**26' R.O.W. TYPE E CROSS SECTION** (PRIVATE) SCALE: 1"=10'

28' R.O.W. TYPE F **CROSS SECTION** (PRIVATE) SCALE: 1"=10"

| AR | DRAWN BY: | AR | снескер ву: | CTV/CB | DATE: | 3/11/19 | SCALE: |
|----|-----------|----|-------------|--------|-------|---------|--------|
|    |           |    |             |        |       |         |        |
|    |           |    |             |        |       |         |        |
|    |           |    |             | 1      |       |         |        |