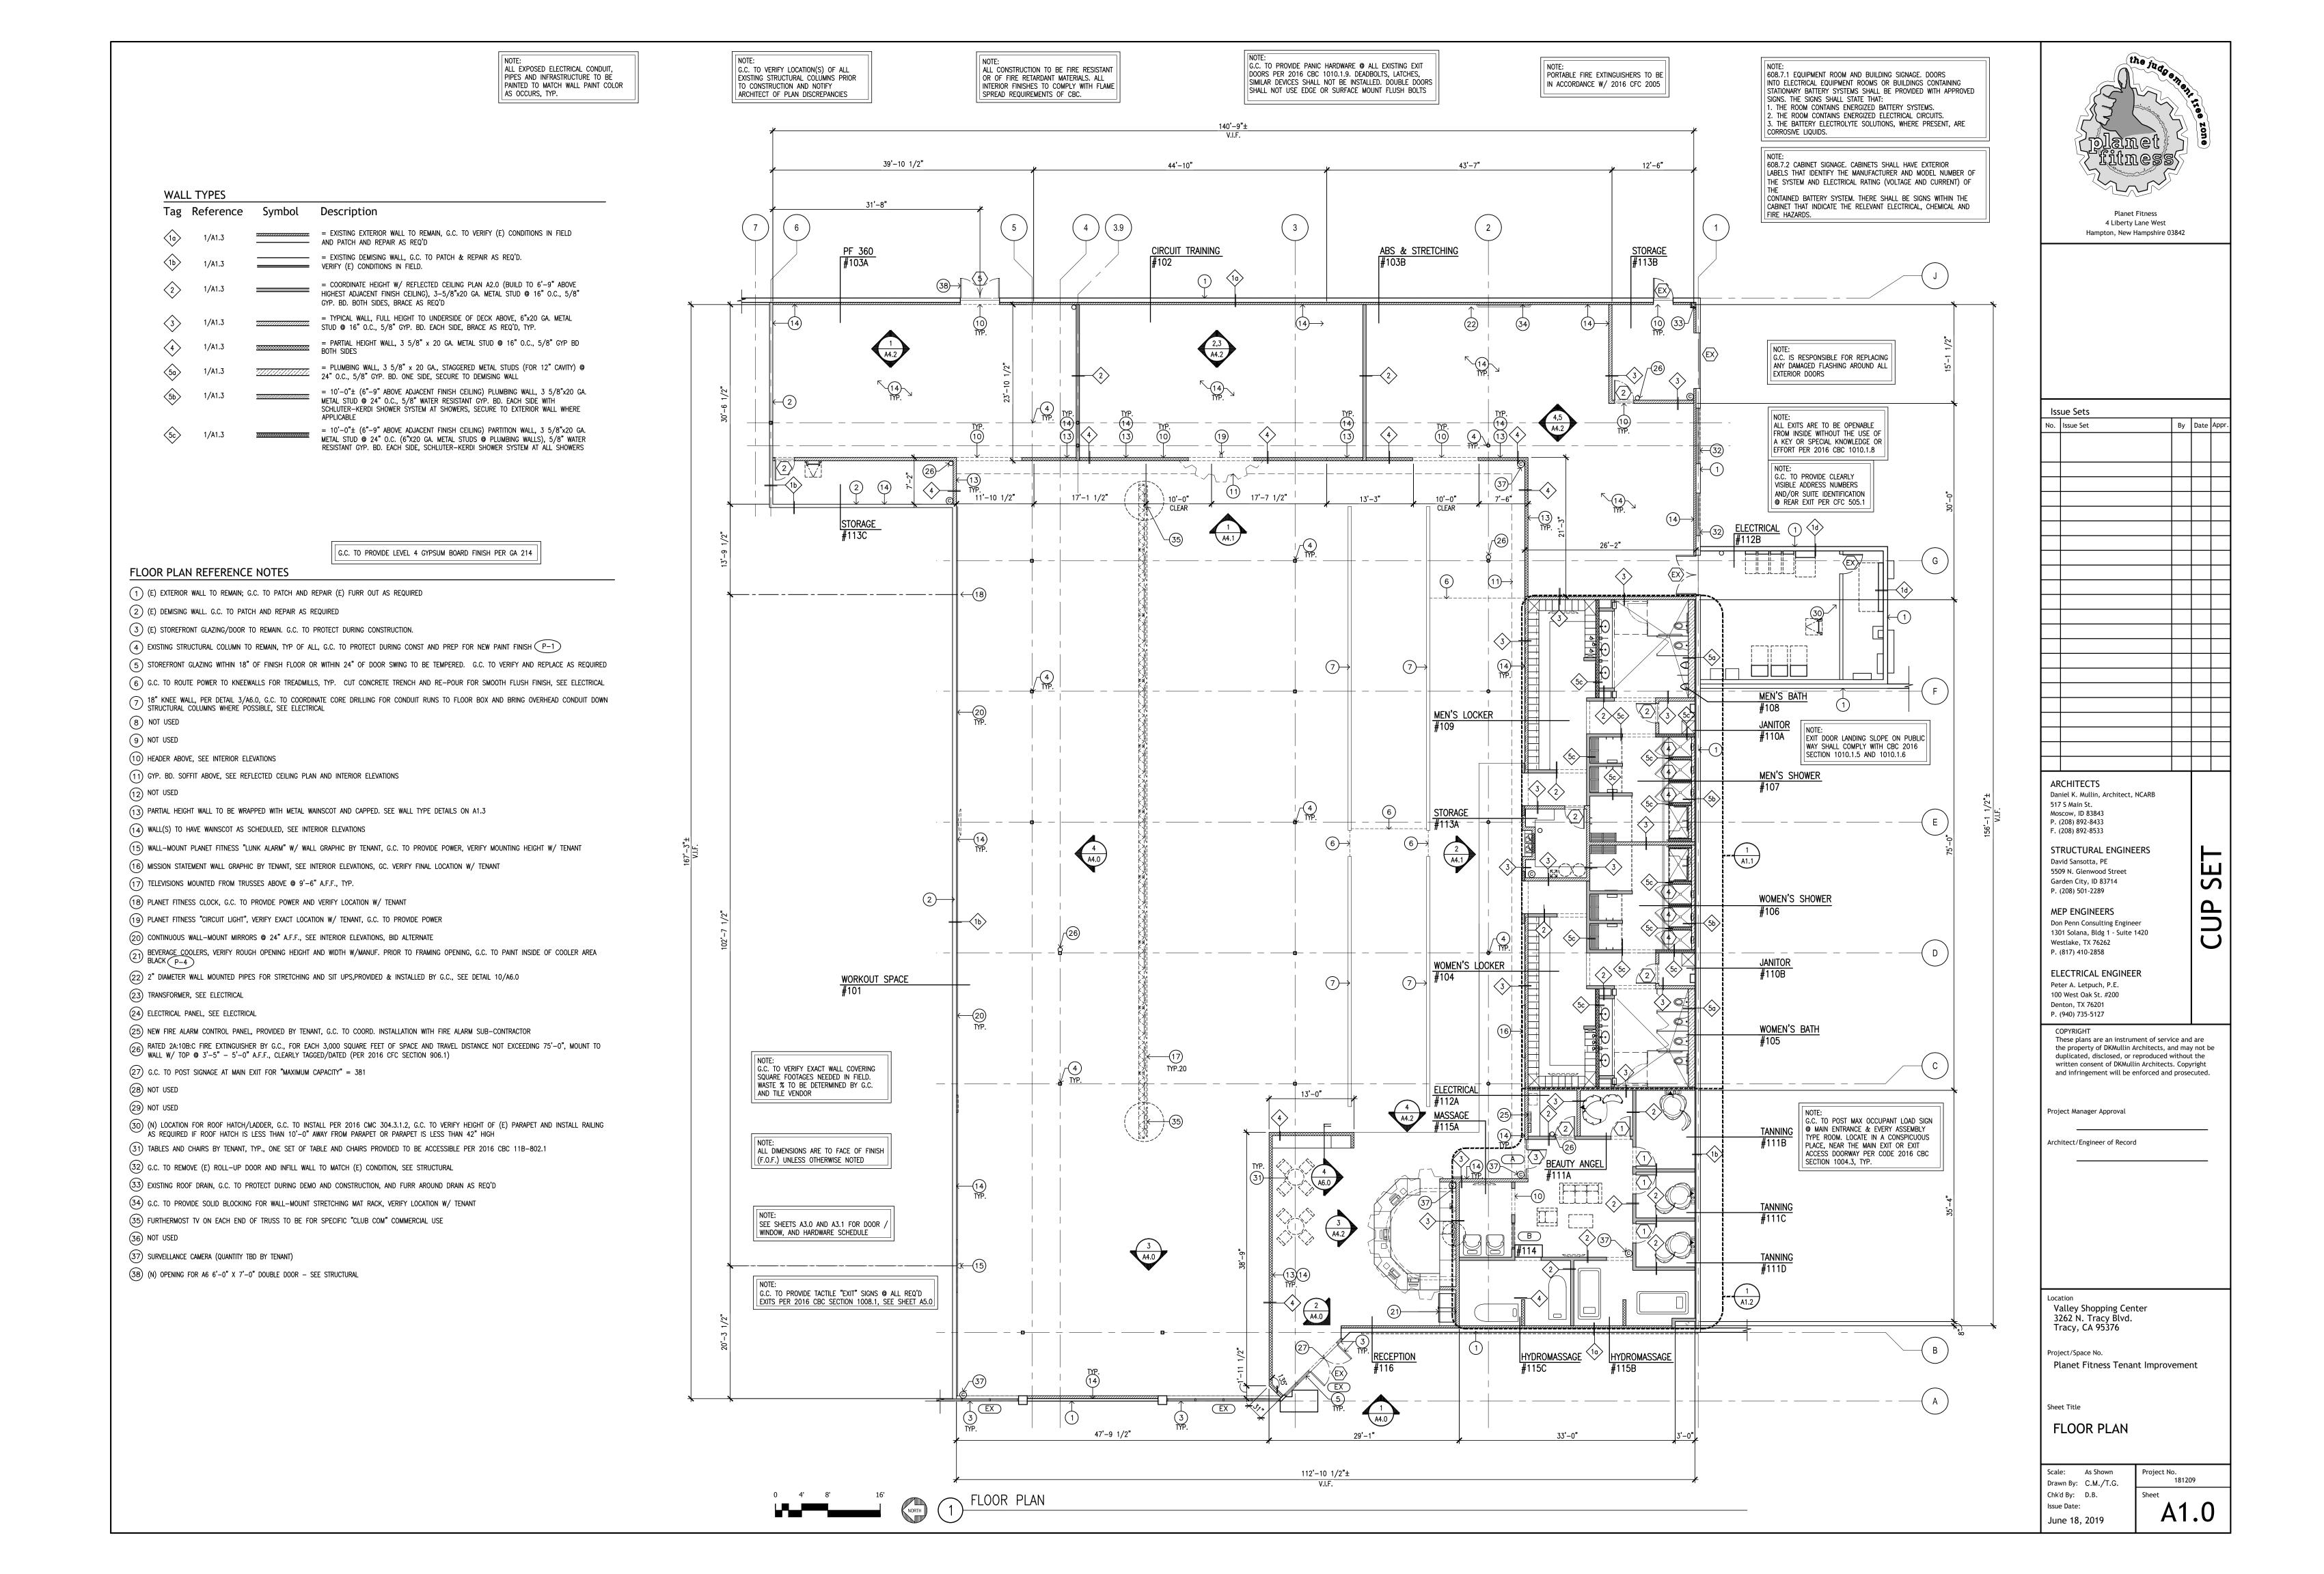

# OCCLIPANT

over the drawings and specifications.

| LOAD CALCULATION           | SF     | LOAD FACTOR | OCCUPANTS |
|----------------------------|--------|-------------|-----------|
| Fitness Area               | 14,659 | 1 : 50      | 294       |
| Storage/Electrical         | 1,062  | 1 : 300     | 4         |
| Tanning/Beauty Angel       | 332    | 1 : Room    | 4         |
| Massage                    | 392    | 1 : Bed     | 6         |
| Locker Rooms/Showers       | 1,795  | 1 : 50      | 36        |
| Circulation                | 1,825  | 1 : 50      | 37        |
| Total Square Feet          | 20,065 |             | 381       |
| Allowable Area per CBC 506 | 38.000 |             |           |

Allowable Area per CBC 506 38,000 (Type III-B, Fully Sprinklered)

| See Allowable Calculations Below            |        |
|---------------------------------------------|--------|
| Required Exit Width (.20 x Total Occupants) | 76.2"  |
| Provided Exit Width                         | 136"   |
| Required Number of Exits                    | 2      |
| Provided Number of Exits                    | 2      |
| Maximum Allowable Height of Building        | 75'-0" |
| Existing Building Stories                   | 1      |

# PLUMBING OCCUPANT LOAD CALCULATIONS PER SECTION 422 TABLE A

ELEC. = ELECTRICAL

STRUCT. = STRUCTURAL

| AREA                         | OCCUPANCY GROUP     | S.F.   | LOAD FACTOR | OCCUPANTS  |
|------------------------------|---------------------|--------|-------------|------------|
| Fitness Area                 | Group A-III         | 14,659 | 1 : 30      | 489        |
| Tanning/Beauty Angel/Massage | Group A-III         | 724    | 1/per unit  | 10         |
| Locker Rooms/Showers         | Accessory Occupancy | 1,795  | _           | _          |
| Circulation                  | Accessory Occupancy | 1,825  | _           | _          |
| Storage/Electrical           | Accessory Occupancy | 1,062  | _           | _          |
| - '                          |                     |        |             | TOTAL: 499 |
|                              |                     |        |             | MEN: 250   |

| PLUMBING FIXTURES  | Required Per 2016 CPC Table 422.1 | Provided           |
|--------------------|-----------------------------------|--------------------|
| Toilets            | 3 Mens, 6 Womens                  | 2 Mens, 4 Womens   |
| Urinals            | 3 Mens, N/A Womens                | 2 Mens, N/A Womens |
| Lavatories         | 2 Mens, 4 Womens                  | 3 Mens, 3 Womens   |
| Showers            | N/A                               | 4 Mens, 4 Womens   |
| Drinking fountains | 2                                 | 2                  |
| Service Sink       | 1                                 | 2                  |