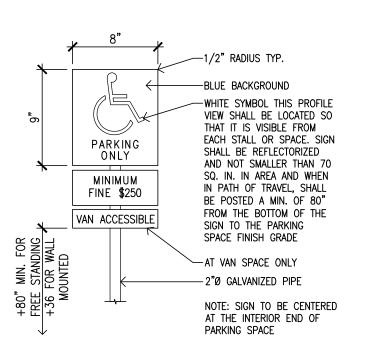

### CODE DATA All work is to conform to the requirements of the current International Building Code and any current state and/or city amendments. These codes are to take precedence

2016 California Building Code 2016 California Electrical Code Title 24 California Energy Code 2016 California Existing Building Code 2016 California Fire Code City of Tracy, CA Municipal Code 2016 California Mechanical Code and Local Amendments 2016 California Plumbing Code