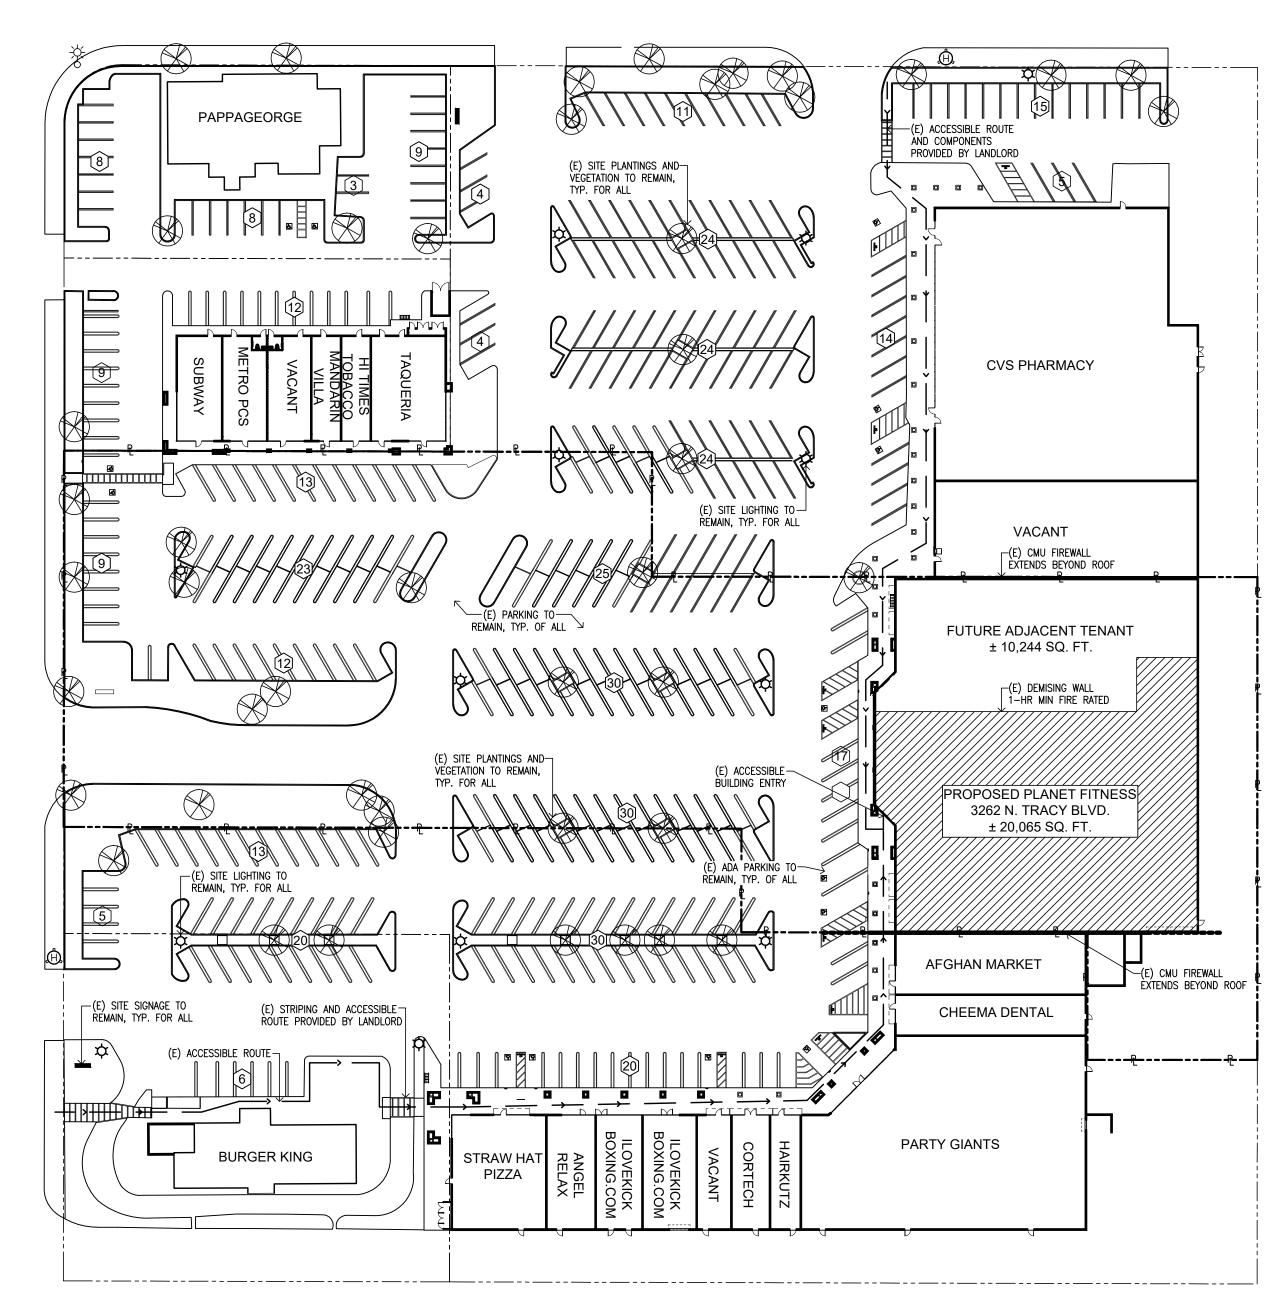

# ASSESSOR'S PARCEL NUMBER (APN): 214-450-040-000

| ZONING:          | CS - Community Shopping Cent  |
|------------------|-------------------------------|
| BUILDING TYPE:   | Type III-B, Fully Sprinklered |
| OCCUPANCY GROUP: | A-3                           |

Planet Fitness

3262 N Tracy Blvd

Tracy, CA 95376

(609) 468-7622

equal to the total number of water closets and urinals required for males.

1301 Solana, Bldg. Westlake, TX 76262 City (817) 410-2858 Phone (817) 251-8411 Contact(s) Don Penn Michele Gonzalez