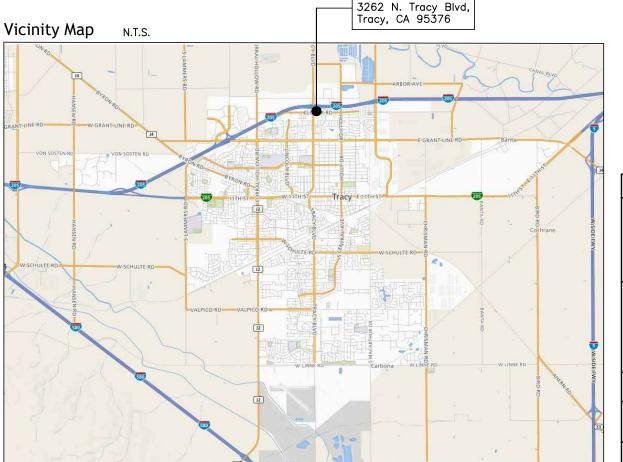

PROJECT LOCATION

Address

\*\*Per CPC 2016 - See Table 422.1, Footnote 7: In accordance with Sections 1.8.7 and 301.3, the Authority Having Jurisdiction may approve alternative design criteria when determining the minimum number of plumbing \*\*\*Per CPC 2016 — See Table 422.1, Footnote 3: The total number of water closets for females shall be

Planet Fitness

3262 N Tracy Blvd

Tracy, CA 95376

(609) 468-7622

equal to the total number of water closets and urinals required for males.

1301 Solana, Bldg. Westlake, TX 76262 City (817) 410-2858 Phone (817) 251-8411 Contact(s) Don Penn Michele Gonzalez