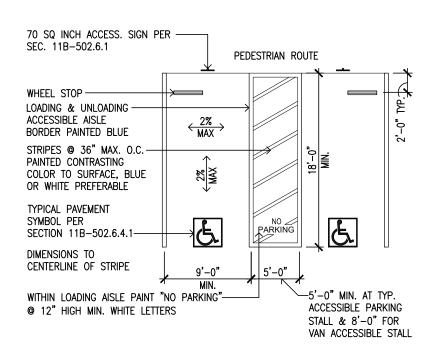

### CODE DATA All work is to conform to the requirements of the current International Building Code and any current state and/or city amendments. These codes are to take precedence

2016 California Building Code 2016 California Electrical Code Title 24 California Energy Code 2016 California Existing Building Code 2016 California Fire Code City of Tracy, CA Municipal Code 2016 California Mechanical Code and Local Amendments 2016 California Plumbing Code