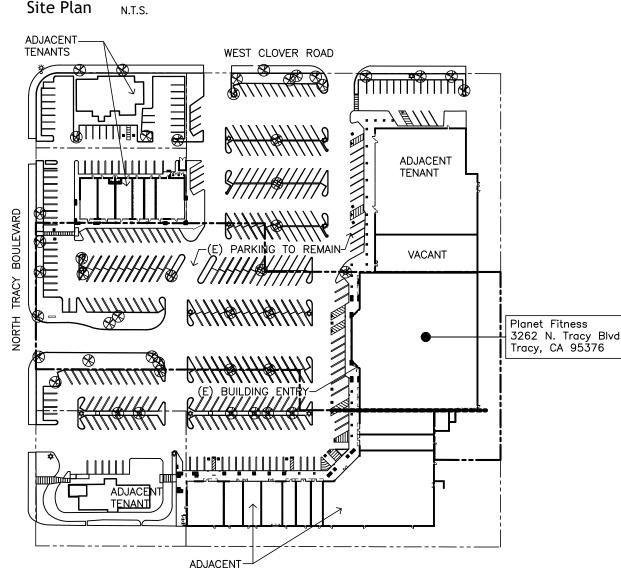

Planet Fitness

3262 N Tracy Blvd

Tracy, CA 95376

(609) 468-7622

equal to the total number of water closets and urinals required for males.

1301 Solana, Bldg. Westlake, TX 76262 City (817) 410-2858 Phone (817) 251-8411 Contact(s) Don Penn Michele Gonzalez